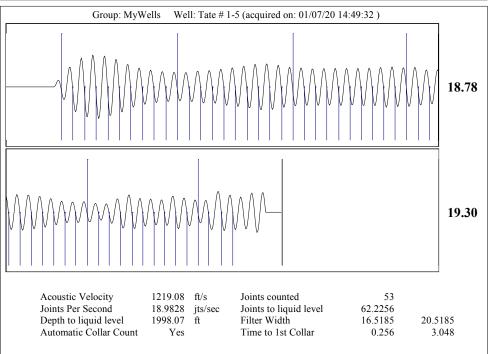

Re: Temporary Abandonment API 15-075-20037-00-00 TATE 1-5 SE/4 Sec.05-24S-41W Hamilton County, Kansas