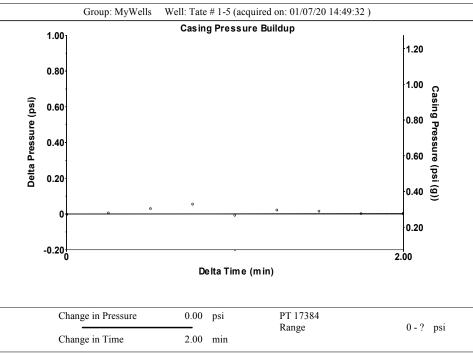

Re: Temporary Abandonment API 15-075-20037-00-00 TATE 1-5 SE/4 Sec.05-24S-41W Hamilton County, Kansas