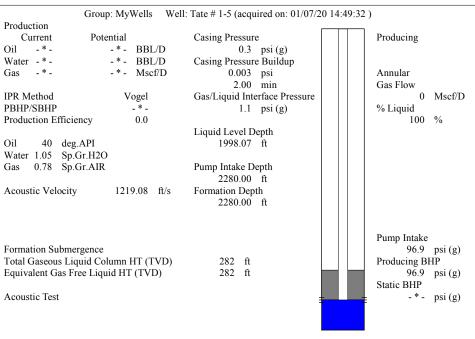

Re: Temporary Abandonment API 15-075-20037-00-00 TATE 1-5 SE/4 Sec.05-24S-41W Hamilton County, Kansas