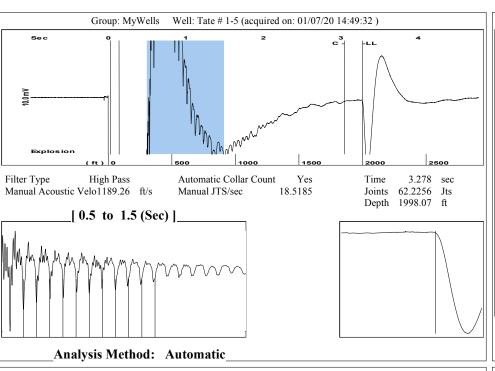

Re: Temporary Abandonment API 15-075-20037-00-00 TATE 1-5 SE/4 Sec.05-24S-41W Hamilton County, Kansas