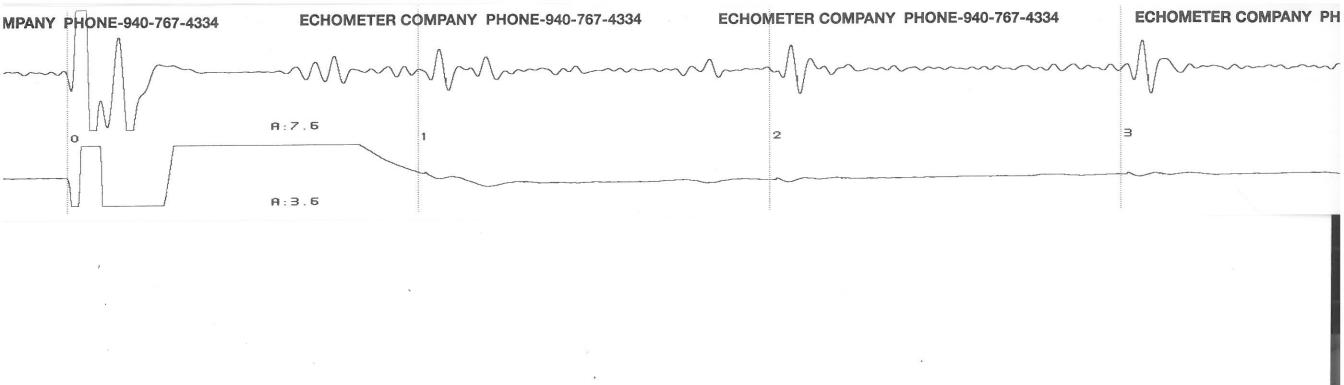

| WELL Hummel CB * 3<br>CASING PRESSURE | 0.24.*           | COLLAR P-P mV<br>A: 7.6 |
|---------------------------------------|------------------|-------------------------|
| ΔΡ                                    | PBHP             | LOWER "                 |
| ΔΤ                                    | SBHP             |                         |
| PRODUCTION RATE                       | PROD RATE EFF, % |                         |
| 20: 37: 43 UTC 09/14/2020             | MAX PRODUCTION   | LIQUID P-P mV           |
|                                       |                  | A: 3.6                  |