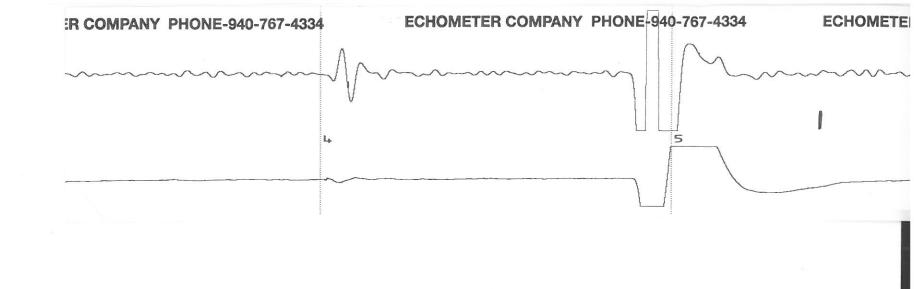

| WELL Hummel CB * 3<br>CASING PRESSURE | 0.24.*           | COLLAR P-P mV<br>A: 7.6 |
|---------------------------------------|------------------|-------------------------|
| ΔΡ                                    | PBHP             | LOWER "                 |
| ΔΤ                                    | SBHP             |                         |
| PRODUCTION RATE                       | PROD RATE EFF, % |                         |
| 20: 37: 43 UTC 09/14/2020             | MAX PRODUCTION   | LIQUID P-P mV           |
|                                       |                  | A: 3.6                  |