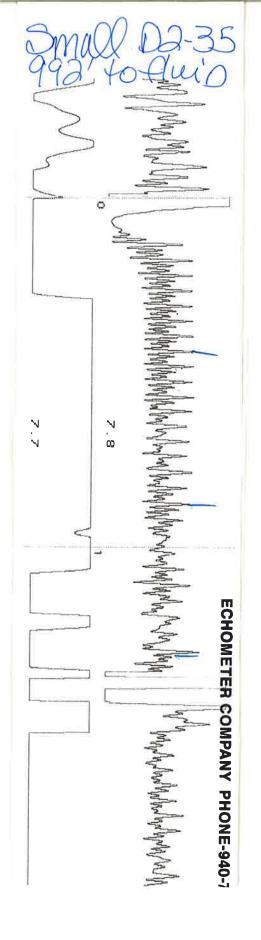

September 21, 2020

Tom Kaetzer RedBud Oil & Gas Operating, LLC 16000 STUEBNER AIRLINE RD SUITE 320 SPRING, TX 77379

Re: Temporary Abandonment API 15-205-25747-00-00 A SMALL D2-35 SW/4 Sec.35-30S-15E Wilson County, Kansas