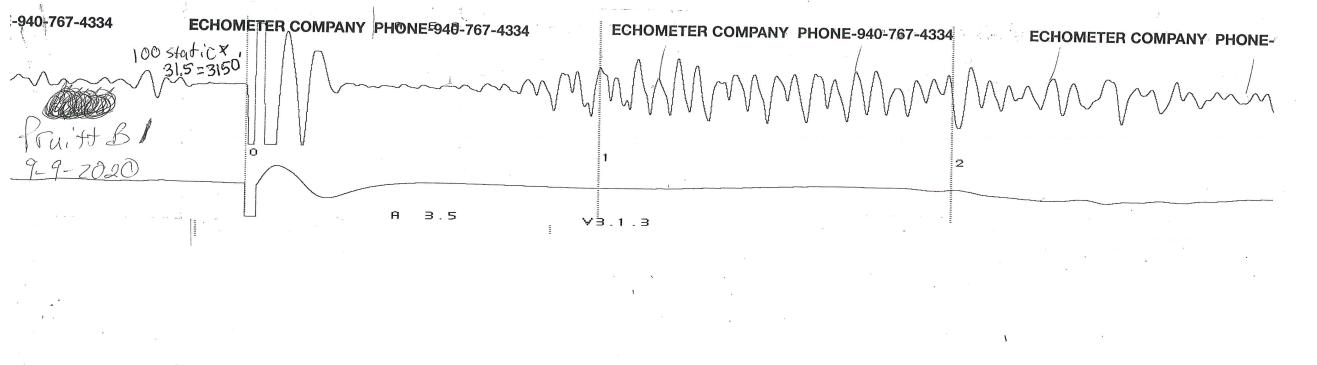

September 17, 2020

Bruce Meyer BEREXCO LLC 2020 N. BRAMBLEWOOD WICHITA, KS 67206-1094

Re: Temporary Abandonment API 15-065-22366-00-00 Pruitt B Lease 1 NW/4 Sec.02-07S-21W Graham County, Kansas

Dear Bruce Meyer: