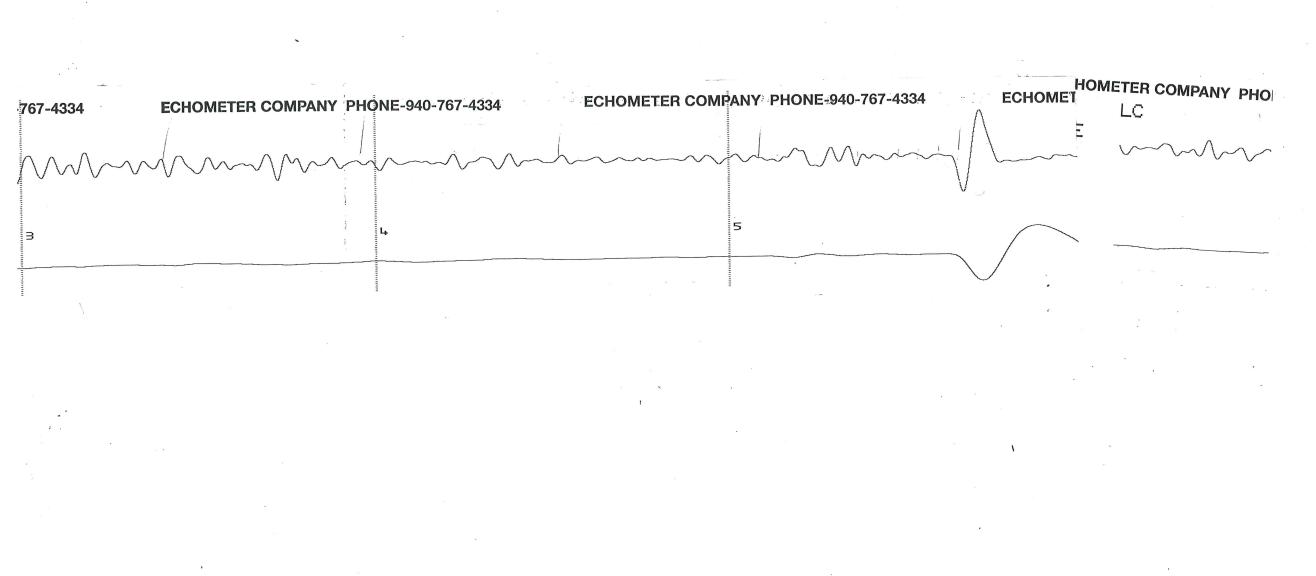

September 17, 2020

Bruce Meyer BEREXCO LLC 2020 N. BRAMBLEWOOD WICHITA, KS 67206-1094

Re: Temporary Abandonment API 15-065-22366-00-00 Pruitt B Lease 1 NW/4 Sec.02-07S-21W Graham County, Kansas

Dear Bruce Meyer: