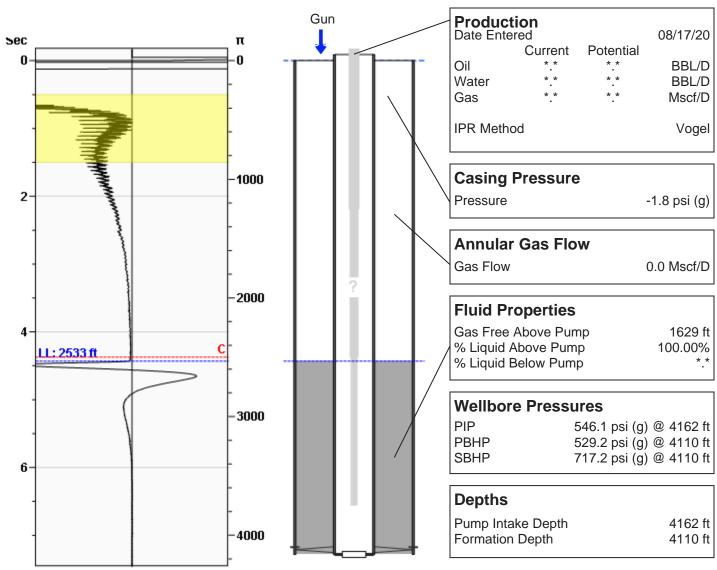

# Hammerschmidt 1-24 08/17/2020 08:36:24AM

## **WG Unknown**

Fluid Above Pump 1629 ft Liquid Level 2533 ft

#### **Comments and Recommendations**

8-17-20 - Acoustic Test

Echometer Company 5001 Ditto Lane Wichita Falls, TX 76302 (940) 767-4334 info@echometer.com Conservation Division District Office No. 4 2301 E. 13th Street Hays, KS 67601-2651