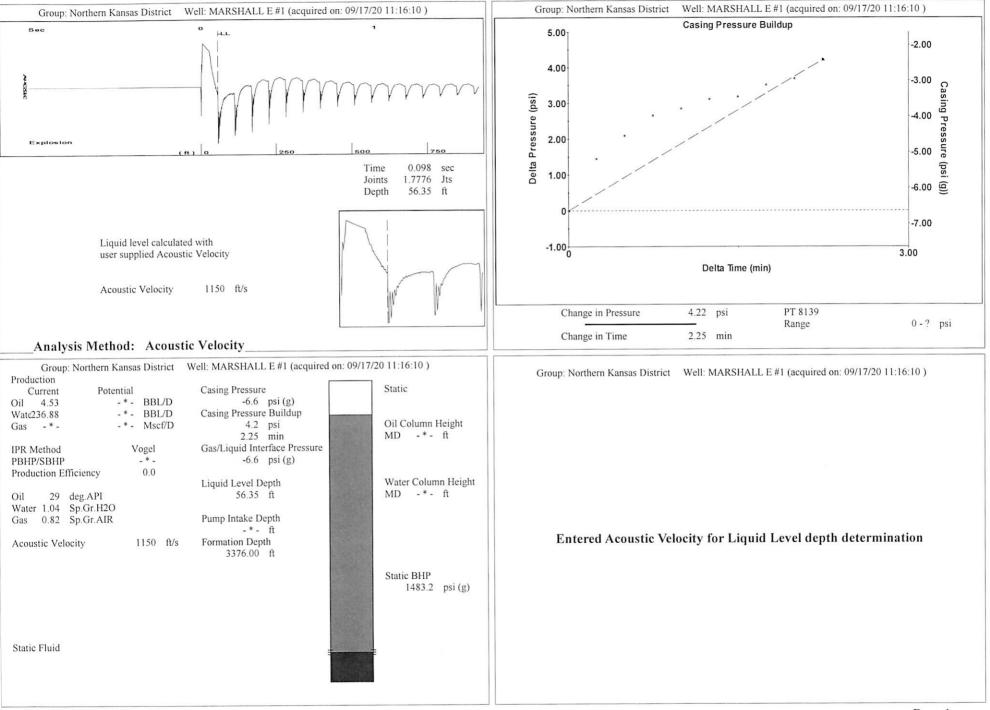

# TEMPORARY ABANDONMENT WELL APPLICATION

| Address 2:<br>City:<br>Contact Person: |                                       |               |            |         |                     |                                                                    |                                           |                             |            |                              |  |  |  |                       |  |  |  |
|----------------------------------------|---------------------------------------|---------------|------------|---------|---------------------|--------------------------------------------------------------------|-------------------------------------------|-----------------------------|------------|------------------------------|--|--|--|-----------------------|--|--|--|
| Address 2:<br>City:<br>Contact Person: |                                       |               |            |         |                     |                                                                    |                                           |                             |            | API No. 15 Spot Description: |  |  |  |                       |  |  |  |
| City: Contact Person:                  |                                       |               | Address 1: |         |                     |                                                                    |                                           |                             |            |                              |  |  |  |                       |  |  |  |
| Contact Person:                        |                                       |               |            |         |                     | feet from N / S Line of Section<br>feet from E / W Line of Section |                                           |                             |            |                              |  |  |  |                       |  |  |  |
| Contact Person:                        |                                       |               |            |         |                     |                                                                    |                                           |                             |            |                              |  |  |  |                       |  |  |  |
|                                        | Contact Person:                       |               |            |         |                     |                                                                    | GPS Location: Lat:, Long:, (e.gxxx.xxxxx) |                             |            |                              |  |  |  |                       |  |  |  |
| Phone:()                               |                                       |               |            |         |                     | Datum:         NAD27         NAD83         WGS84           County: |                                           |                             |            |                              |  |  |  |                       |  |  |  |
|                                        |                                       |               |            |         |                     |                                                                    |                                           |                             |            |                              |  |  |  | Field Contact Person: |  |  |  |
| Field Contact Person Phone: (          |                                       |               |            |         | SWD Pe              | ermit #:                                                           |                                           | ENHR Permit                 | #:         |                              |  |  |  |                       |  |  |  |
|                                        | )                                     |               |            |         |                     | rage Permit #                                                      |                                           |                             |            |                              |  |  |  |                       |  |  |  |
|                                        |                                       |               |            |         | Spud Date:          |                                                                    |                                           | Date Shut-In:               |            |                              |  |  |  |                       |  |  |  |
|                                        | Conductor                             | Surface       | e          | Prod    | uction              | Intermediate                                                       |                                           | Liner                       | Tu         | bing                         |  |  |  |                       |  |  |  |
| Size                                   |                                       |               |            |         |                     |                                                                    |                                           |                             |            |                              |  |  |  |                       |  |  |  |
| Setting Depth                          |                                       |               |            |         |                     |                                                                    |                                           |                             |            |                              |  |  |  |                       |  |  |  |
| Amount of Cement                       |                                       |               |            |         |                     |                                                                    |                                           |                             |            |                              |  |  |  |                       |  |  |  |
| Top of Cement                          |                                       |               |            |         |                     |                                                                    |                                           |                             |            |                              |  |  |  |                       |  |  |  |
| Bottom of Cement                       |                                       |               |            |         |                     |                                                                    |                                           |                             |            |                              |  |  |  |                       |  |  |  |
| Casing Fluid Level from Surface: _     |                                       |               | How Detern | mined?  |                     |                                                                    |                                           | Da                          | <u>م</u> . |                              |  |  |  |                       |  |  |  |
| 5                                      |                                       |               |            |         |                     |                                                                    |                                           |                             |            |                              |  |  |  |                       |  |  |  |
| Casing Squeeze(s):top                  | (bottom)                              | 36            |            | in,     | (top) 10            | (bottom)                                                           |                                           | _ sacks of cement. Da       |            |                              |  |  |  |                       |  |  |  |
| Do you have a valid Oil & Gas Lea      | ase? Yes                              | No            |            |         |                     |                                                                    |                                           |                             |            |                              |  |  |  |                       |  |  |  |
| Depth and Type: 🗌 Junk in Hole         | e at [                                | Tools in Hole | at         | Cas     | ng Leaks:           | Yes 🗌 No                                                           | Depth of c                                | asing leak(s):              |            |                              |  |  |  |                       |  |  |  |
|                                        |                                       |               |            |         |                     |                                                                    |                                           |                             |            |                              |  |  |  |                       |  |  |  |
| Type Completion: ALT. I                |                                       |               |            |         |                     |                                                                    |                                           | (depth)                     | 0          |                              |  |  |  |                       |  |  |  |
| Packer Type:                           |                                       |               |            |         |                     |                                                                    |                                           |                             |            |                              |  |  |  |                       |  |  |  |
| Total Depth:                           | Plug Back Depth:                      |               |            | P       | _ Plug Back Method: |                                                                    |                                           |                             |            |                              |  |  |  |                       |  |  |  |
| Geological Date:                       |                                       |               |            |         |                     |                                                                    |                                           |                             |            |                              |  |  |  |                       |  |  |  |
| Formation Name                         | ion Name Formation Top Formation Base |               |            |         |                     | Co                                                                 | mpletion Info                             | ormation                    |            |                              |  |  |  |                       |  |  |  |
| 1                                      | At:                                   | At: to Feet P |            | Perfora | ation Interval _    | to Fee                                                             |                                           | Feet or Open Hole Interval_ |            | Feet                         |  |  |  |                       |  |  |  |
| 2                                      | At:                                   | to            | Feet       | Perfora | ation Interval -    | to                                                                 | _ to Feet                                 | or Open Hole Interval       | to .       | Fee                          |  |  |  |                       |  |  |  |