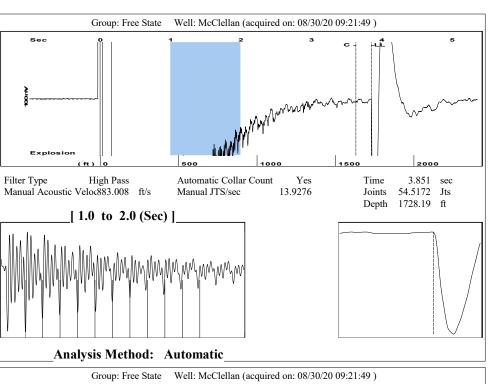

| ty, KS 67801             |                       | Phone 620.682.7933      |  |           |         |       |            |              |               |        |
|                                                                    | KCC Disti              | KCC District Office #2 - 3450 N. Rock Road, |               |                                                                                                                              | Suite 601, Wichita, KS 6 | 7226                  | Phone 316.337.7400      |  |           |         |       |            |              |               |        |

KCC District Office #3 - 137 E. 21st St., Chanute, KS 66720

KCC District Office #4 - 2301 E. 13th Street, Hays, KS 67601-2651









Conservation Division District Office No. 4 2301 E. 13th Street Hays, KS 67601-2651



Phone: 785-261-6250 Fax: 785-625-0564 http://kcc.ks.gov/

Laura Kelly, Governor

Susan K. Duffy, Chair Dwight D. Keen, Commissioner Andrew J. French, Commissioner

September 17, 2020

Ralph Brungardt Free State Petroleum 501 W 40TH ST. HAYS, KS 67601-4701

Re: Temporary Abandonment API 15-163-23405-00-00 MCCLELLAN TRUST 1 NE/4 Sec.08-09S-19W Rooks County, Kansas

## Dear Ralph Brungardt:

- "Your temporary abandonment (TA) application for the well listed above has been approved. In accordance with K.A.R. 82-3-111 the TA status of this well will expire 03/02/2021.
- \* If you return this well to service or plug it, please notify the District Office.
- \* If you sell this well you are required to f