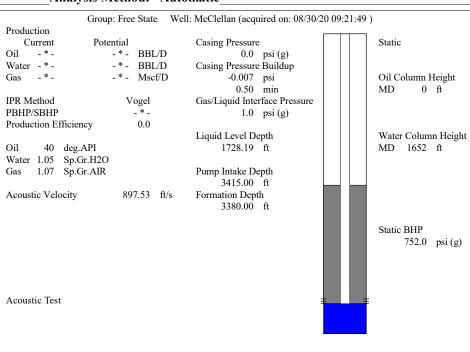

| ty, KS 67801             |                       | Phone 620.682.7933      |  |           |         |       |            |              |               |        |
|                                                                    | KCC Disti              | KCC District Office #2 - 3450 N. Rock Road, |               |                                                                                                                              | Suite 601, Wichita, KS 6 | 7226                  | Phone 316.337.7400      |  |           |         |       |            |              |               |        |

KCC District Office #3 - 137 E. 21st St., Chanute, KS 66720

KCC District Office #4 - 2301 E. 13th Street, Hays, KS 67601-2651









Conservation Division District Office No. 4 2301 E. 13th Street Hays, KS 67601-2651



Phone: 785-261-6250 Fax: 785-625-0564 http://kcc.ks.gov/

Laura Kelly, Governor

Susan K. Duffy, Chair Dwight D. Keen, Commissioner Andrew J. French, Commissioner

September 17, 2020

Ralph Brungardt Free State Petroleum 501 W 40TH ST. HAYS, KS 67601-4701

Re: Temporary Abandonment API 15-163-23405-00-00 MCCLELLAN TRUST 1 NE/4 Sec.08-09S-19W Rooks County, Kansas

## Dear Ralph Brungardt:

- "Your temporary abandonment (TA) application for the well listed above has been approved. In accordance with K.A.R. 82-3-111 the TA status of this well will expire 03/02/2021.
- \* If you return this well to service or plug it, please notify the District Office.
- \* If you sell this well you are required to file