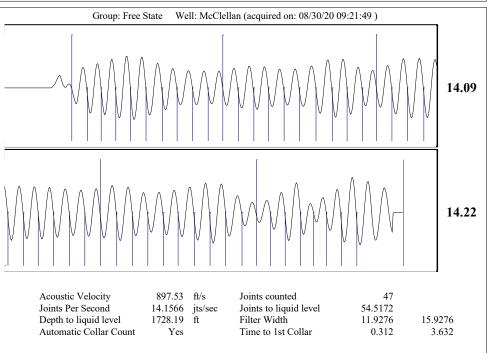

| ty, KS 67801             |                       | Phone 620.682.7933      |  |           |         |       |            |              |               |        |
|                                                                    | KCC Disti              | KCC District Office #2 - 3450 N. Rock Road, |               |                                                                                                                              | Suite 601, Wichita, KS 6 | 7226                  | Phone 316.337.7400      |  |           |         |       |            |              |               |        |

KCC District Office #3 - 137 E. 21st St., Chanute, KS 66720

KCC District Office #4 - 2301 E. 13th Street, Hays, KS 67601-2651









Conservation Division District Office No. 4 2301 E. 13th Street Hays, KS 67601-2651



Phone: 785-261-6250 Fax: 785-625-0564 http://kcc.ks.gov/

Laura Kelly, Governor

Susan K. Duffy, Chair Dwight D. Keen, Commissioner Andrew J. French, Commissioner

September 17, 2020

Ralph Brungardt Free State Petroleum 501 W 40TH ST. HAYS, KS 67601-4701

Re: Temporary Abandonment API 15-163-23405-00-00 MCCLELLAN TRUST 1 NE/4 Sec.08-09S-19W Rooks County, Kansas

## Dear Ralph Brungardt:

- "Your temporary abandonment (TA) application for the well listed above has been approved. In accordance with K.A.R. 82-3-111 the TA status of this well will expire 03/02/2021.
- \* If you return this well to service or plug it, please notify the District Office.
- \* If you sell this well you are required to file a