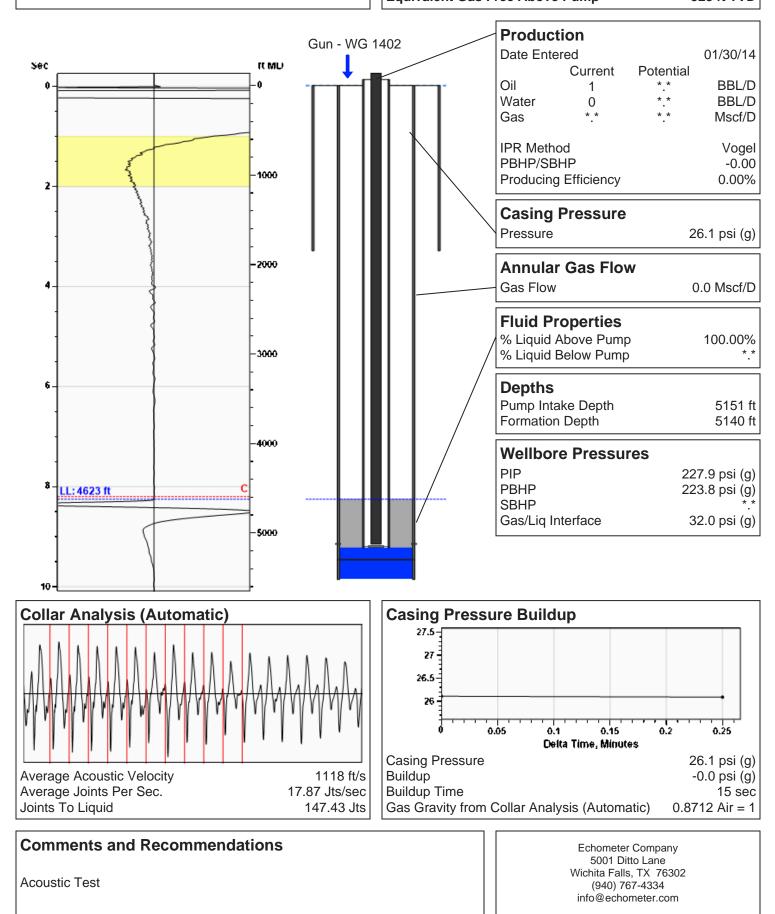

# (((echometer)))

**Liquid Level** 

K DIRKS 1 09/03/2020 01:02:59PM

4623 ft MD

Fluid Above Pump Equivalent Gas Free Above Pump

#### 528 ft TVD 528 ft TVD

Conservation Division District Office No. 1 210 E. Frontview, Suite A Dodge City, KS 67801

Phone: 620-682-7933 http://kcc.ks.gov/

Susan K. Duffy, Chair Dwight D. Keen, Commissioner Andrew J. French, Commissioner Laura Kelly, Governor