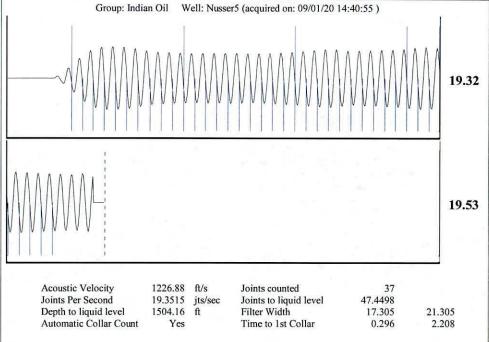

September 15, 2020

Anthony Farrar Indian Oil Co., Inc. 308 S. Main St. PO BOX 209 MEDICINE LODGE, KS 67104-0209

Re: Temporary Abandonment API 15-007-24061-00-00 NUSSER 5-16 NW/4 Sec.16-35S-12W Barber County, Kansas