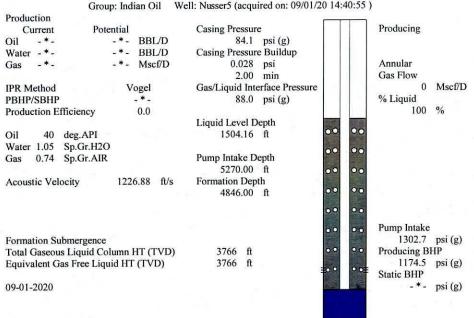

September 15, 2020

Anthony Farrar Indian Oil Co., Inc. 308 S. Main St. PO BOX 209 MEDICINE LODGE, KS 67104-0209

Re: Temporary Abandonment API 15-007-24061-00-00 NUSSER 5-16 NW/4 Sec.16-35S-12W Barber County, Kansas