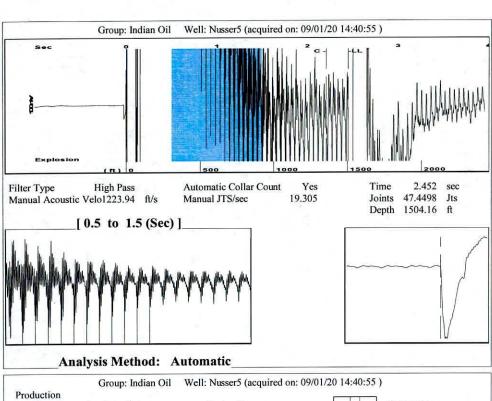

September 15, 2020

Anthony Farrar Indian Oil Co., Inc. 308 S. Main St. PO BOX 209 MEDICINE LODGE, KS 67104-0209

Re: Temporary Abandonment API 15-007-24061-00-00 NUSSER 5-16 NW/4 Sec.16-35S-12W Barber County, Kansas