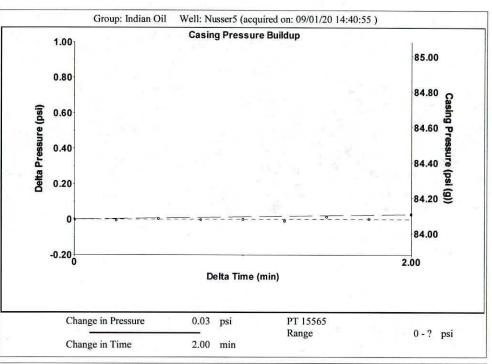

September 15, 2020

Anthony Farrar Indian Oil Co., Inc. 308 S. Main St. PO BOX 209 MEDICINE LODGE, KS 67104-0209

Re: Temporary Abandonment API 15-007-24061-00-00 NUSSER 5-16 NW/4 Sec.16-35S-12W Barber County, Kansas