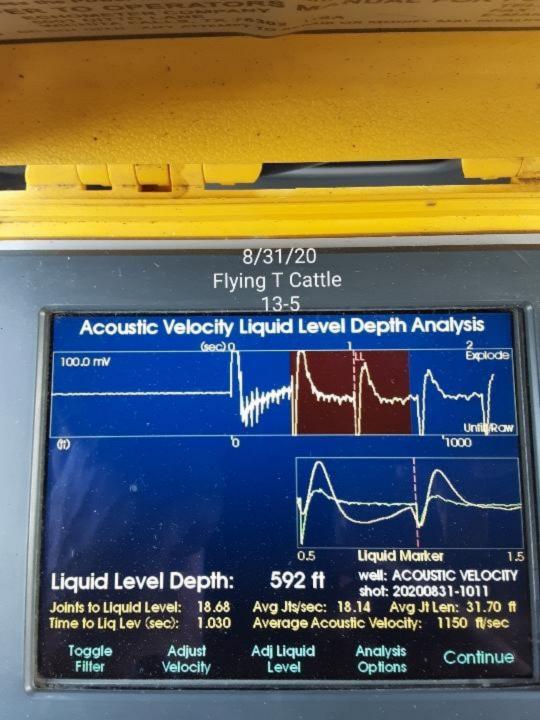

|                           |
| TA Approved: 🗌 Yes 🗌 De                      | enied Date:  |           |               |                |                           |

## Mail to the Appropriate KCC Conservation Office:

|  | KCC District Office #1 - 210 E. Frontview, Suite A, Dodge City, KS 67801               | Phone 620.682.7933 |
|--|----------------------------------------------------------------------------------------|--------------------|
|  | KCC District Office #2 - 3450 N. Rock Road, Building 600, Suite 601, Wichita, KS 67226 | Phone 316.337.7400 |
|  | KCC District Office #3 - 137 E. 21st St., Chanute, KS 66720                            | Phone 620.902.6450 |
|  | KCC District Office #4 - 2301 E. 13th Street, Hays, KS 67601-2651                      | Phone 785.261.6250 |



Conservation Division District Office No. 3 137 E. 21st Street Chanute, KS 66720



Phone: 620-902-6450 http://kcc.ks.gov/

Susan K. Duffy, Chair Dwight D. Keen, Commissioner Andrew J. French, Commissioner

Laura Kelly, Governor

September 15, 2020

Joe Driskill Endeavor Energy Resources, LP 110 N MARIENFELD, STE 200 MIDLAND, TX 79701-4412

Re: Temporary Abandonment API 15-099-24613-00-00 FLYING T CATTLE 13-5 SW/4 Sec.13-34S-17E Labette County, Kansas

Dear Joe Driskill:

"Your temporary abandonment (TA) application for the well listed above has been approved. In accordance with K.A.R. 82-3-111 the TA status of this well will expire 09/15/2021.

\* If you return this well to service or plug it, please notify the District Office.

\* If you sell this well you are required to file a Transf