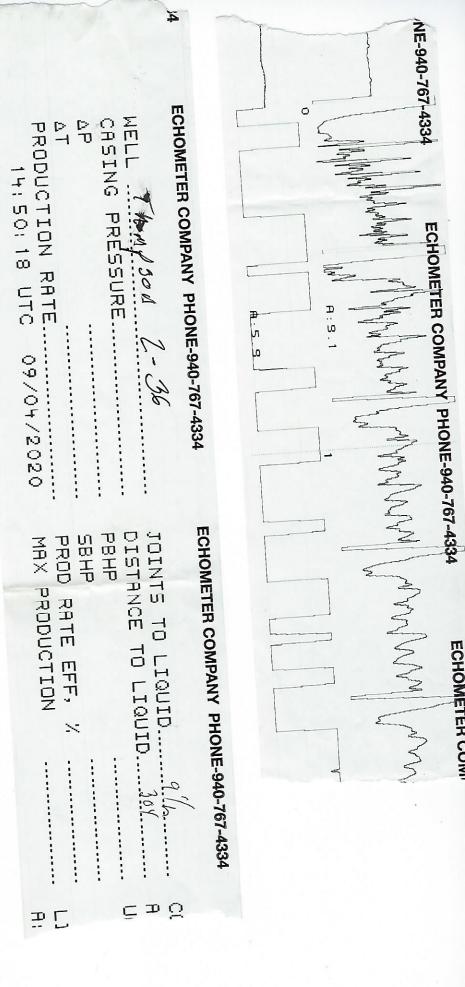

Re: Temporary Abandonment API 15-099-23937-00-00 THOMPSON 2-36 NE/4 Sec.36-33S-18E Labette County, Kansas