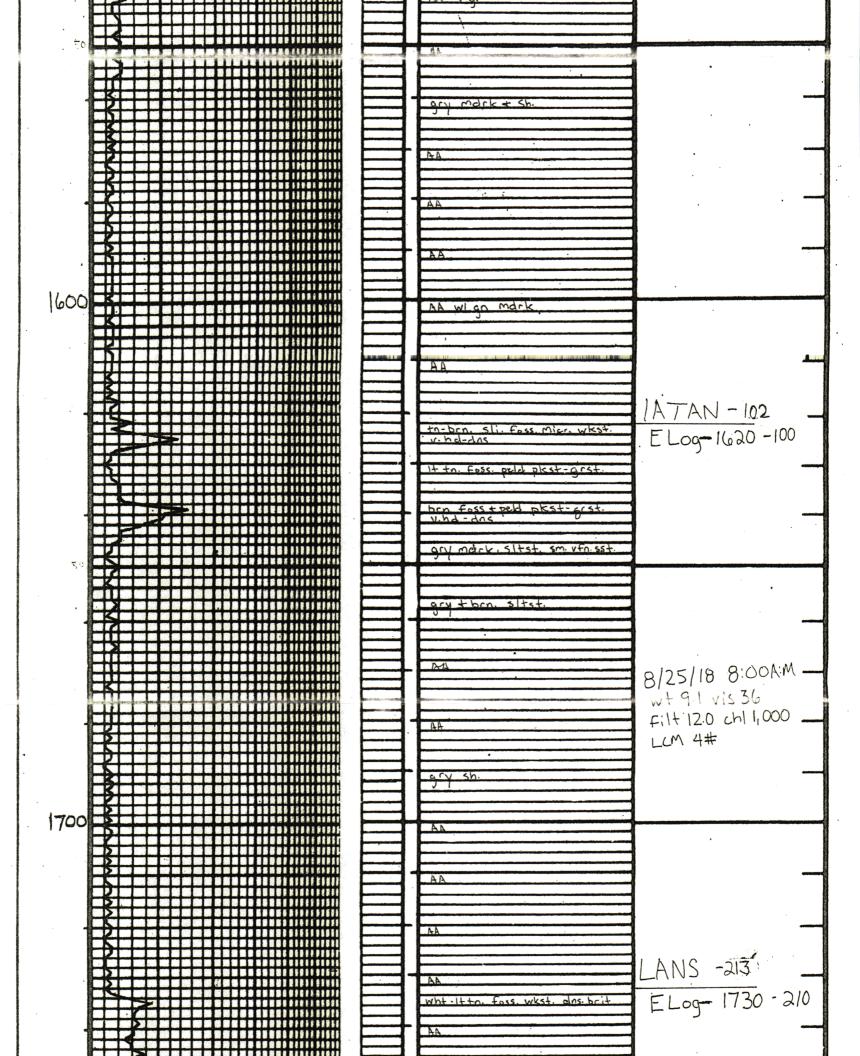

|         |       |      |       | OR<br>RV |       |           | LOG<br>% PC                            | ANALY<br>R 7   | SIS<br>SW    |                     |                        |             | TRE            | ATME       | ENT &      | REN                                                                                                             | MARKS |  |
| STATISTICS IN COMPANY |       |    |       |         | ·     |      |       |          |       |           |                                        |                |              |                     |                        |             |                | •          |            |                                                                                                                 |       |  |



LEGEND:





















in the structure of the second se



# DRILL STEM TEST REPORT

Prepared For:

**Raymond Oil Co Inc** 

PO Box 48788 Wichita , KS 67201

ATTN: Robert Turner

# Knebel-Shope #19-1

## 19-24s-8e Butler,KS

 Start Date:
 2018.08.27 @ 04:08:40

 End Date:
 2018.08.27 @ 13:30:40

 Job Ticket #:
 2424
 DST #:
 1

Trilobite Testing, Inc 1515 Commerce Parkway Hays, KS 67601 ph: 785-625-4778 fax: 785-625-5620

| RILOBITE