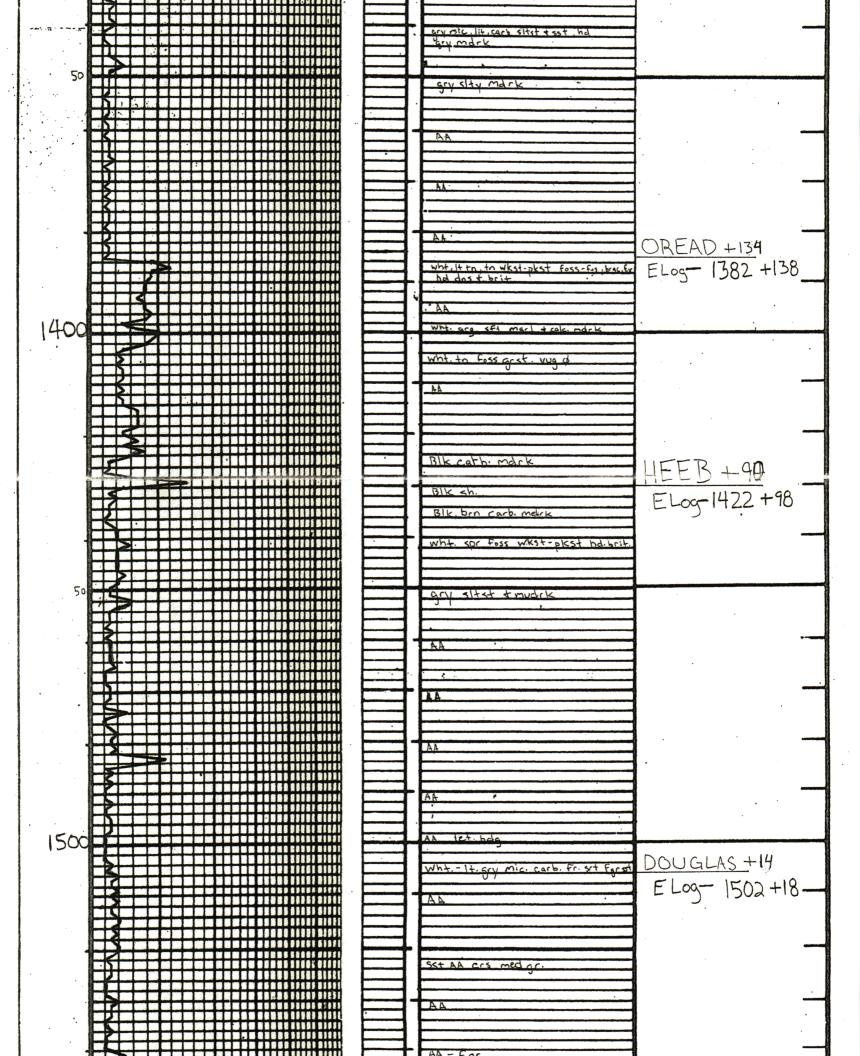

|         |       |      |       | OR<br>RV |       |           | LOG<br>% PC                            | ANALY<br>R 7   | SIS<br>SW    |                     |                        |             | TRE            | ATME       | ENT &      | REN                                                                                                             | MARKS |  |
| STATISTICS IN COMPANY |       |    |       |         | ·     |      |       |          |       |           |                                        |                |              |                     |                        |             |                | •          |            |                                                                                                                 |       |  |



LEGEND:





















in the structure of the second se



# DRILL STEM TEST REPORT

Prepared For:

**Raymond Oil Co Inc** 

PO Box 48788 Wichita , KS 67201

ATTN: Robert Turner

# Knebel-Shope #19-1

## 19-24s-8e Butler,KS

 Start Date:
 2018.08.27 @ 04:08:40

 End Date:
 2018.08.27 @ 13:30:40

 Job Ticket #:
 2424
 DST #:
 1

Trilobite Testing, Inc 1515 Commerce Parkway Hays, KS 67601 ph: 785-625-4778 fax: 785-625-5620

| RILOBITE