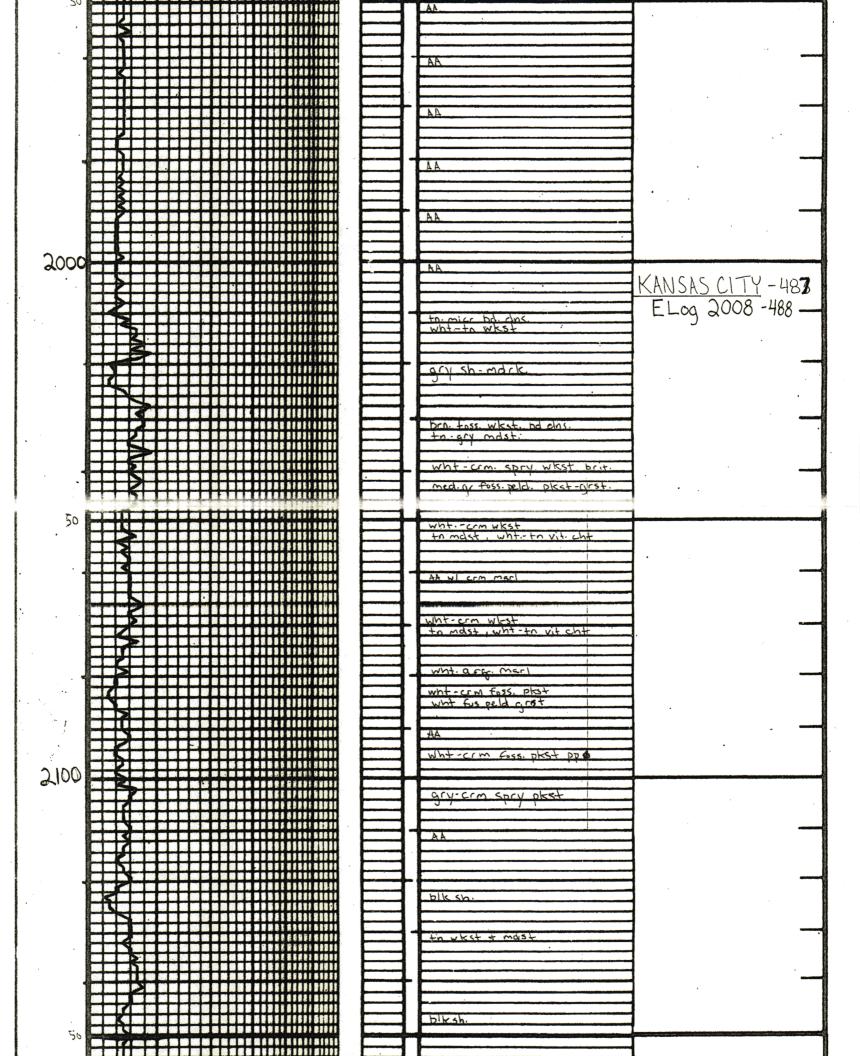

#### KOLAR Document ID: 1421861

| Operator Name:          | Lease Name: Well #: |
|-------------------------|---------------------|
| Sec TwpS. R East 🗌 West | County:             |

Page Two

**INSTRUCTIONS:** Show important tops of formations penetrated. Detail all cores. Report all final copies of drill stems tests giving interval tested, time tool open and closed, flowing and shut-in pressures, whether shut-in pressure reached static level, hydrostatic pressures, bottom hole temperature, fluid recovery, and flow rates if gas to surface test, along with final chart(s). Attach extra sheet if more space is needed.

| Drill Ctom Tooto Tol                                                                          | kan             |                        |           |                                  |                      |               | og Eormotio      | n (Tan) Danth a        | nd Datum                                                   |                               |
|-----------------------------------------------------------------------------------------------|-----------------|------------------------|-----------|----------------------------------|----------------------|---------------|------------------|------------------------|------------------------------------------------------------|-------------------------------|
| Drill Stem Tests Tak<br>(Attach Addition                                                      |                 |                        |           | Yes 🔄 No                         |                      |               | -                | n (Top), Depth a       |                                                            | Sample                        |
| Samples Sent to G                                                                             | ieological S    | Survey                 |           | Yes 🗌 No                         |                      | Nam           | e                |                        | Тор                                                        | Datum                         |
| Cores Taken<br>Electric Log Run<br>Geologist Report / Mud Logs<br>List All E. Logs Run:       |                 |                        |           | Yes No<br>Yes No<br>Yes No       |                      |               |                  |                        |                                                            |                               |
|                                                                                               |                 |                        |           |                                  |                      |               |                  |                        |                                                            |                               |
|                                                                                               |                 |                        | Rej       | CASING<br>port all strings set-c |                      | Ne<br>e, inte |                  | on, etc.               |                                                            |                               |
| Purpose of String                                                                             | g               | Size Hole<br>Drilled   |           | Size Casing<br>let (In O.D.)     | Weight<br>Lbs. / Ft. |               | Setting<br>Depth | Type of<br>Cement      | # Sacks<br>Used                                            | Type and Percent<br>Additives |
|                                                                                               |                 |                        |           |                                  |                      |               |                  |                        |                                                            |                               |
|                                                                                               |                 |                        |           |                                  |                      |               |                  |                        |                                                            |                               |
|                                                                                               |                 |                        |           | ADDITIONAL                       |                      | SQL           | JEEZE RECORD     |                        |                                                            |                               |
| Purpose:                                                                                      |                 | Depth<br>Top Bottom    | Тур       | be of Cement                     | # Sacks Use          | ks Used       |                  |                        | Percent Additives                                          |                               |
| Perforate<br>Protect Casing<br>Plug Back TD                                                   |                 |                        |           |                                  |                      |               |                  |                        |                                                            |                               |
| Plug Off Zone                                                                                 | e               |                        |           |                                  |                      |               |                  |                        |                                                            |                               |
| <ol> <li>Did you perform a</li> <li>Does the volume o</li> <li>Was the hydraulic f</li> </ol> | of the total ba | ase fluid of the h     | nydraulic | fracturing treatment             |                      | -             |                  | No (If No, s           | kip questions 2 ar<br>kip question 3)<br>Il out Page Three |                               |
| Date of first Production                                                                      | on/Injection    | or Resumed Pro         | oduction/ | Producing Meth                   | od:                  |               | Gas Lift 🗌 O     | ther <i>(Explain)</i>  |                                                            |                               |
| Estimated Productio<br>Per 24 Hours                                                           | n               | Oil E                  | 3bls.     | Gas                              | Mcf                  | Wate          | er Bb            | ols.                   | Gas-Oil Ratio                                              | Gravity                       |
| DISPOS                                                                                        | ITION OF G      | iAS:                   |           | N                                | IETHOD OF CO         | MPLE          | TION:            |                        |                                                            | DN INTERVAL:                  |
|                                                                                               | Sold U          | Jsed on Lease<br>-18.) |           | Open Hole                        |                      | -             |                  | nmingled<br>nit ACO-4) | Тор                                                        | Bottom                        |
| Shots Per                                                                                     | Perforation     |                        | tion      | Bridge Plug                      | Bridge Plug          |               | Acid             | Fracture, Shot, Ce     | menting Squeeze                                            | Becord                        |
| Foot                                                                                          | Тор             | Botto                  |           | Туре                             | Set At               | -             |                  |                        | d of Material Used)                                        |                               |
|                                                                                               |                 |                        |           |                                  |                      | -             |                  |                        |                                                            |                               |
|                                                                                               |                 |                        |           |                                  |                      | -             |                  |                        |                                                            |                               |
|                                                                                               |                 |                        |           |                                  |                      |               |                  |                        |                                                            |                               |
|                                                                                               |                 |                        |           |                                  |                      |               |                  |                        |                                                            |                               |
| TUBING RECORD:                                                                                | Siz             | :e:                    | Set At    | t:                               | Packer At:           |               |                  |                        |                                                            |                               |