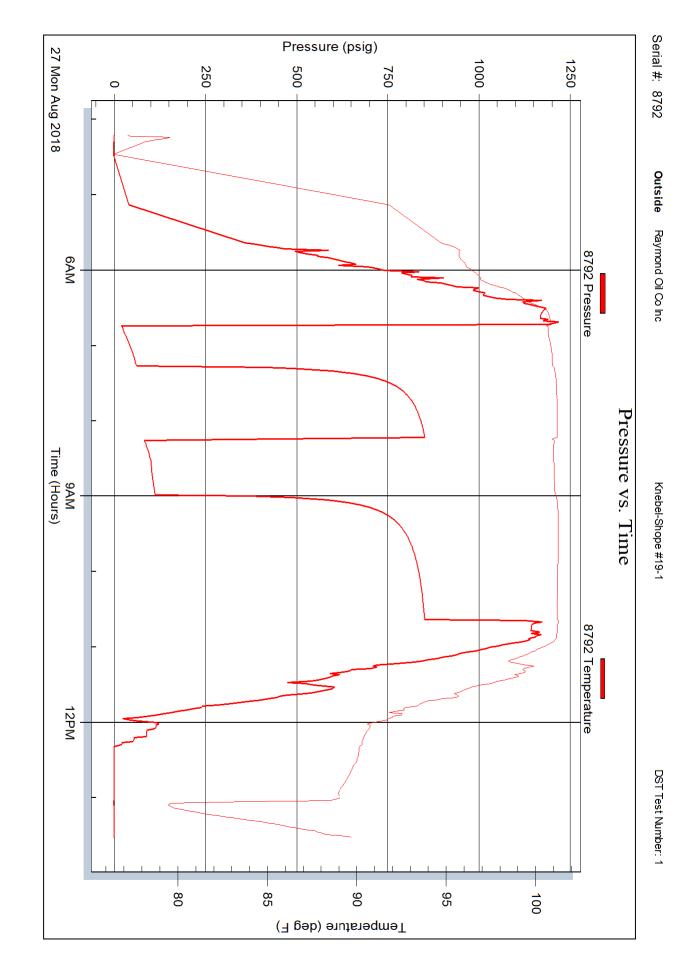

|                                                                                                    | DRILL STEM TES      | T REP                  | ORT                                             |                 |                                |                       |                |
|----------------------------------------------------------------------------------------------------|---------------------|------------------------|-------------------------------------------------|-----------------|--------------------------------|-----------------------|----------------|
| RILOBITE                                                                                           | Raymond Oil Co Inc  |                        | 19-                                             | 24s-8e          | Butler,KS                      | ;                     |                |
| ESTING , INC                                                                                       | PO Box 48788        |                        | Kn                                              | ebel-Sh         | nope #19-                      | 1                     |                |
|                                                                                                    | Wichita , KS 67201  |                        | Job                                             | Ticket: 2       | 424                            | DST#: 1               |                |
|                                                                                                    | ATTN: Robert Turner |                        | Test                                            | t Start: 2      | 018.08.27 @                    | @ 04:08:40            |                |
| GENERAL INFORMATION:                                                                               |                     |                        |                                                 |                 |                                |                       |                |
| Formation:SquirrelDeviated:NoWhipstock:Time Tool Opened:06:43:55Time Test Ended:13:30:40           | ft (KB)             |                        | Tes<br>Tes<br>Unit                              | ter:            | Convention<br>Matt Smith<br>68 | al Bottom Hol         | e (Initial)    |
| Interval:         2424.00 ft (KB) To         24           Total Depth:         2470.00 ft (KB) (TV | ′D)                 |                        | Refe                                            |                 | evations:                      | 1520.00<br>1514.00    | ft (CF)        |
| Hole Diameter: 7.88 inches Hole                                                                    | Condition: Fair     |                        |                                                 | KB              | to GR/CF:                      | 6.00                  | ft             |
| Serial #: 8792OutsidePress@RunDepth:psigStart Date:2018.08.27Start Time:04:13:02                   | • • • •             | 2018.08.27<br>13:31:12 | Capacity<br>Last Calit<br>Time On I<br>Time Off | o.:<br>Btm:     |                                | 8000.00<br>2018.08.27 | psig           |
| TEST COMMENT: IF: Weak blow . Bi<br>ISI: No blow .<br>FF: Weak blow . E<br>FSI: No blow .          |                     |                        |                                                 |                 |                                |                       |                |
| Pressure vs. Ti<br>892Pressure                                                                     | me<br>832 Tempenáre |                        |                                                 |                 | RE SUMM                        |                       |                |
| 27 Mon Aqu 2015                                                                                    |                     | Time<br>(Min.)         | Pressure<br>(psig)                              | Temp<br>(deg F) | Annotati                       | ion                   |                |
| Recovery                                                                                           |                     |                        |                                                 | Ga              | as Rates                       |                       |                |
| Length (ft) Description                                                                            | Volume (bbl)        |                        |                                                 | Choke           | (inches) Press                 | sure (psig) Ga        | s Rate (Mcf/d) |
| 60.00         MCW 90%m 10%w           156.00         Drlg Mud 100%m                                | 0.30                |                        |                                                 |                 |                                |                       |                |
|                                                                                                    |                     |                        |                                                 |                 |                                |                       |                |
|                                                                                                    |                     |                        |                                                 |                 |                                |                       |                |
| Trilobite Testing, Inc                                                                             | Ref. No: 2424       |                        |                                                 |                 | : 2018.08.29                   |                       |                |