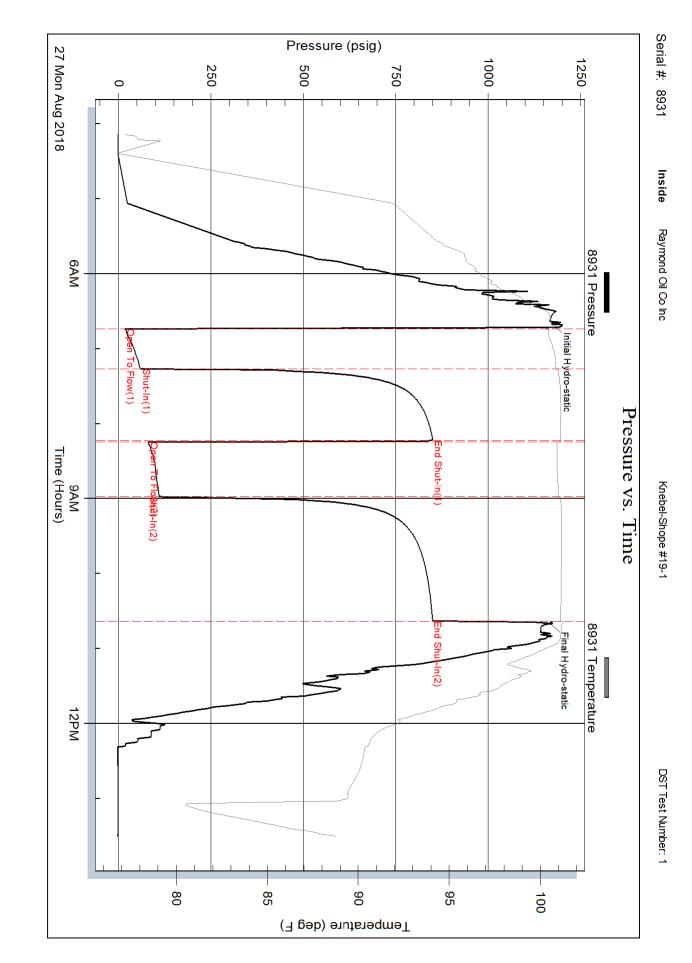

| RILOBITE                                                                                                                                                                                                                                                                                                                                                                                                                                                                                                                                                                                                                                                                                                                                                                                                                                                                                                                                                                                                                                                                                                                                                                                                                                                                                                                                                                                                                                                                                                                                                                                                                                                                                                                                                                                                                                                                                                                                                                                                                                                   | DRILL STEM TE                          | S  | T REPO                                                          | ORT                                                                                               |                   |                                                                  |                                                                |                                |  |  |
|------------------------------------------------------------------------------------------------------------------------------------------------------------------------------------------------------------------------------------------------------------------------------------------------------------------------------------------------------------------------------------------------------------------------------------------------------------------------------------------------------------------------------------------------------------------------------------------------------------------------------------------------------------------------------------------------------------------------------------------------------------------------------------------------------------------------------------------------------------------------------------------------------------------------------------------------------------------------------------------------------------------------------------------------------------------------------------------------------------------------------------------------------------------------------------------------------------------------------------------------------------------------------------------------------------------------------------------------------------------------------------------------------------------------------------------------------------------------------------------------------------------------------------------------------------------------------------------------------------------------------------------------------------------------------------------------------------------------------------------------------------------------------------------------------------------------------------------------------------------------------------------------------------------------------------------------------------------------------------------------------------------------------------------------------------|----------------------------------------|----|-----------------------------------------------------------------|---------------------------------------------------------------------------------------------------|-------------------|------------------------------------------------------------------|----------------------------------------------------------------|--------------------------------|--|--|
|                                                                                                                                                                                                                                                                                                                                                                                                                                                                                                                                                                                                                                                                                                                                                                                                                                                                                                                                                                                                                                                                                                                                                                                                                                                                                                                                                                                                                                                                                                                                                                                                                                                                                                                                                                                                                                                                                                                                                                                                                                                            | Raymond Oil Co Inc 19-24s-8e Butler,KS |    |                                                                 |                                                                                                   |                   |                                                                  |                                                                |                                |  |  |
| ESTING , INC                                                                                                                                                                                                                                                                                                                                                                                                                                                                                                                                                                                                                                                                                                                                                                                                                                                                                                                                                                                                                                                                                                                                                                                                                                                                                                                                                                                                                                                                                                                                                                                                                                                                                                                                                                                                                                                                                                                                                                                                                                               | PO Box 48788                           | Kn | Knebel-Shope #19-1                                              |                                                                                                   |                   |                                                                  |                                                                |                                |  |  |
|                                                                                                                                                                                                                                                                                                                                                                                                                                                                                                                                                                                                                                                                                                                                                                                                                                                                                                                                                                                                                                                                                                                                                                                                                                                                                                                                                                                                                                                                                                                                                                                                                                                                                                                                                                                                                                                                                                                                                                                                                                                            | Wichita , KS 67201                     |    |                                                                 | Job                                                                                               | Ticket: 24        | 124                                                              | DST#                                                           | :1                             |  |  |
|                                                                                                                                                                                                                                                                                                                                                                                                                                                                                                                                                                                                                                                                                                                                                                                                                                                                                                                                                                                                                                                                                                                                                                                                                                                                                                                                                                                                                                                                                                                                                                                                                                                                                                                                                                                                                                                                                                                                                                                                                                                            | ATTN: Robert Turner                    |    |                                                                 | Tes                                                                                               | t Start: 20       | )18.08.27                                                        | @ 04:08:40                                                     |                                |  |  |
| GENERAL INFORMATION:                                                                                                                                                                                                                                                                                                                                                                                                                                                                                                                                                                                                                                                                                                                                                                                                                                                                                                                                                                                                                                                                                                                                                                                                                                                                                                                                                                                                                                                                                                                                                                                                                                                                                                                                                                                                                                                                                                                                                                                                                                       |                                        |    |                                                                 |                                                                                                   |                   |                                                                  |                                                                |                                |  |  |
| Formation:SquirrelDeviated:NoWhipstock:Time Tool Openee:06:43:55Time Test Ended:13:30:40                                                                                                                                                                                                                                                                                                                                                                                                                                                                                                                                                                                                                                                                                                                                                                                                                                                                                                                                                                                                                                                                                                                                                                                                                                                                                                                                                                                                                                                                                                                                                                                                                                                                                                                                                                                                                                                                                                                                                                   | ft (KB)                                |    |                                                                 | Tes                                                                                               | ter:              | Conventic<br>Matt Smith<br>68                                    | onal Bottom H<br>า                                             | lole (Initial)                 |  |  |
| Interval:2424.00 ft (KB) To24Total Depth:2470.00 ft (KB) (TVHole Diameter:7.88 inches Hole                                                                                                                                                                                                                                                                                                                                                                                                                                                                                                                                                                                                                                                                                                                                                                                                                                                                                                                                                                                                                                                                                                                                                                                                                                                                                                                                                                                                                                                                                                                                                                                                                                                                                                                                                                                                                                                                                                                                                                 | /D)                                    |    |                                                                 | Ref                                                                                               | erence ⊟e<br>KB t | evations:<br>to GR/CF:                                           | 1514.0                                                         | 0 ft (KB)<br>0 ft (CF)<br>0 ft |  |  |
| Serial #: 8931InsidePress@RunDepth:109.30 psigStart Date:2018.08.27Start Time:04:08:45TEST COMMENT:IF: Weak blow . BISI: No blow .                                                                                                                                                                                                                                                                                                                                                                                                                                                                                                                                                                                                                                                                                                                                                                                                                                                                                                                                                                                                                                                                                                                                                                                                                                                                                                                                                                                                                                                                                                                                                                                                                                                                                                                                                                                                                                                                                                                         | End Date:<br>End Time:                 |    | 2018.08.27<br>13:30:40                                          | Capacity<br>Last Cali<br>Time On<br>Time Off                                                      | b.:<br>Btm: :     |                                                                  | 8000.0<br>2018.08.2<br>27 @ 06:39:5<br>27 @ 10:39:5            | 7<br>5                         |  |  |
| FF: Wo blow .<br>FF: Weak blow .<br>FSI: No blow .<br>Pressure vs. T                                                                                                                                                                                                                                                                                                                                                                                                                                                                                                                                                                                                                                                                                                                                                                                                                                                                                                                                                                                                                                                                                                                                                                                                                                                                                                                                                                                                                                                                                                                                                                                                                                                                                                                                                                                                                                                                                                                                                                                       |                                        |    |                                                                 | PI                                                                                                | RESSUF            | RE SUM                                                           | MARY                                                           |                                |  |  |
| Bits         Description           100         Image: Amage: | 533 Temponáze<br>                      |    | Time<br>(Min.)<br>0<br>4<br>37<br>94<br>95<br>139<br>239<br>240 | Pressure<br>(psig)<br>1174.97<br>17.29<br>61.01<br>850.16<br>81.48<br>109.30<br>849.56<br>1169.09 | 100.92            | Open To<br>Shut-In(<br>End Shu<br>Open To<br>Shut-In(<br>End Shu | dro-static<br>o Flow (1)<br>1)<br>it-ln(1)<br>o Flow (2)<br>2) |                                |  |  |
| 100                                                                                                                                                                                                                                                                                                                                                                                                                                                                                                                                                                                                                                                                                                                                                                                                                                                                                                                                                                                                                                                                                                                                                                                                                                                                                                                                                                                                                                                                                                                                                                                                                                                                                                                                                                                                                                                                                                                                                                                                                                                        |                                        |    |                                                                 |                                                                                                   |                   |                                                                  |                                                                |                                |  |  |
| Recovery                                                                                                                                                                                                                                                                                                                                                                                                                                                                                                                                                                                                                                                                                                                                                                                                                                                                                                                                                                                                                                                                                                                                                                                                                                                                                                                                                                                                                                                                                                                                                                                                                                                                                                                                                                                                                                                                                                                                                                                                                                                   | T                                      |    |                                                                 | Gas Rates                                                                                         |                   |                                                                  |                                                                |                                |  |  |
| Length (ft)         Description           60.00         MCW 90%m 10%w                                                                                                                                                                                                                                                                                                                                                                                                                                                                                                                                                                                                                                                                                                                                                                                                                                                                                                                                                                                                                                                                                                                                                                                                                                                                                                                                                                                                                                                                                                                                                                                                                                                                                                                                                                                                                                                                                                                                                                                      | Volume (bbl)<br>0.30                   |    |                                                                 |                                                                                                   | Choke (i          | nches) Pre                                                       | ssure (psig)                                                   | Gas Rate (Mcf/d)               |  |  |
| 156.00 Drlg Mud 100%m                                                                                                                                                                                                                                                                                                                                                                                                                                                                                                                                                                                                                                                                                                                                                                                                                                                                                                                                                                                                                                                                                                                                                                                                                                                                                                                                                                                                                                                                                                                                                                                                                                                                                                                                                                                                                                                                                                                                                                                                                                      | 0.96                                   |    |                                                                 |                                                                                                   |                   |                                                                  |                                                                |                                |  |  |
|                                                                                                                                                                                                                                                                                                                                                                                                                                                                                                                                                                                                                                                                                                                                                                                                                                                                                                                                                                                                                                                                                                                                                                                                                                                                                                                                                                                                                                                                                                                                                                                                                                                                                                                                                                                                                                                                                                                                                                                                                                                            |                                        |    |                                                                 |                                                                                                   |                   |                                                                  |                                                                |                                |  |  |
|                                                                                                                                                                                                                                                                                                                                                                                                                                                                                                                                                                                                                                                                                                                                                                                                                                                                                                                                                                                                                                                                                                                                                                                                                                                                                                                                                                                                                                                                                                                                                                                                                                                                                                                                                                                                                                                                                                                                                                                                                                                            |                                        |    |                                                                 |                                                                                                   |                   |                                                                  |                                                                |                                |  |  |
|                                                                                                                                                                                                                                                                                                                                                                                                                                                                                                                                                                                                                                                                                                                                                                                                                                                                                                                                                                                                                                                                                                                                                                                                                                                                                                                                                                                                                                                                                                                                                                                                                                                                                                                                                                                                                                                                                                                                                                                                                                                            |                                        |    |                                                                 |                                                                                                   |                   |                                                                  |                                                                |                                |  |  |