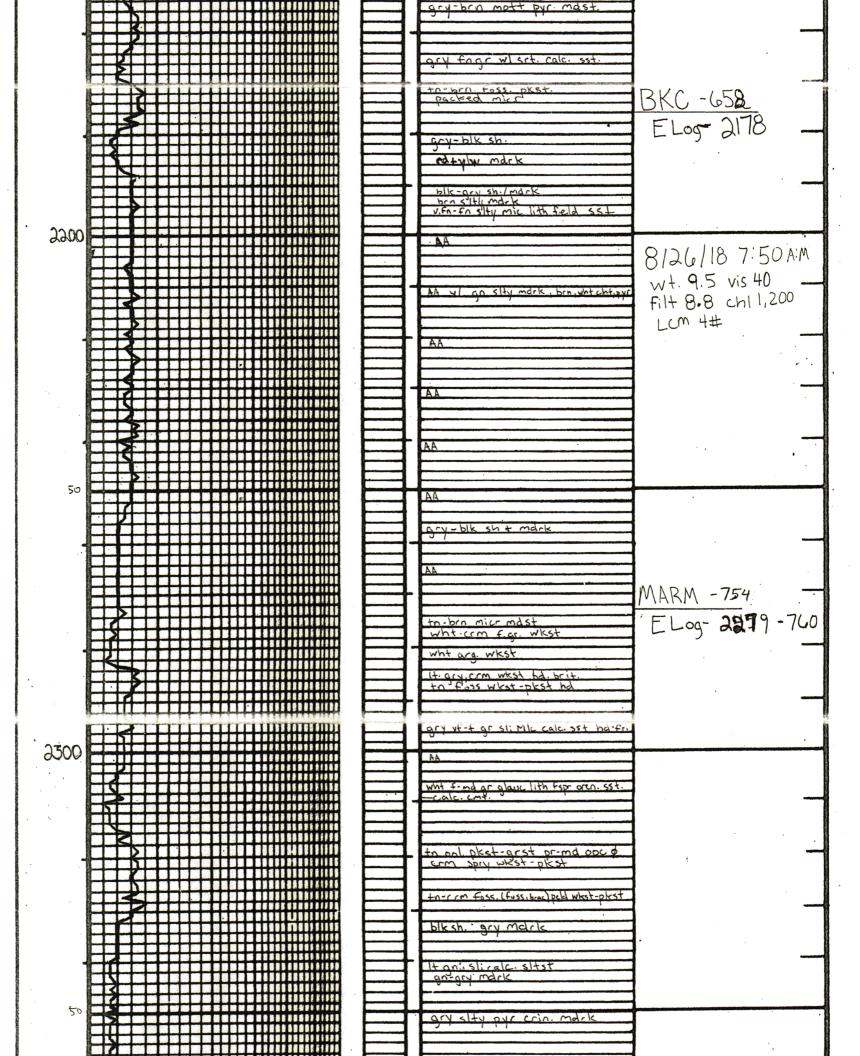

#### KOLAR Document ID: 1421861

| Operator Name:          | Lease Name: Well #: |
|-------------------------|---------------------|
| Sec TwpS. R East 🗌 West | County:             |

Page Two

**INSTRUCTIONS:** Show important tops of formations penetrated. Detail all cores. Report all final copies of drill stems tests giving interval tested, time tool open and closed, flowing and shut-in pressures, whether shut-in pressure reached static level, hydrostatic pressures, bottom hole temperature, fluid recovery, and flow rates if gas to surface test, along with final chart(s). Attach extra sheet if more space is needed.

| Drill Ctom Tooto Tol                                                                          | kan             |                        |           |                                  |                      |               | og Eormotio      | n (Tan) Danth a        | nd Datum                                                   |                               |
|-----------------------------------------------------------------------------------------------|-----------------|------------------------|-----------|----------------------------------|----------------------|---------------|------------------|------------------------|------------------------------------------------------------|-------------------------------|
| Drill Stem Tests Tak<br>(Attach Addition                                                      |                 |                        |           | Yes 🔄 No                         |                      |               | -                | n (Top), Depth a       |                                                            | Sample                        |
| Samples Sent to G                                                                             | ieological S    | Survey                 |           | Yes 🗌 No                         |                      | Nam           | e                |                        | Тор                                                        | Datum                         |
| Cores Taken<br>Electric Log Run<br>Geologist Report / Mud Logs<br>List All E. Logs Run:       |                 |                        |           | Yes No<br>Yes No<br>Yes No       |                      |               |                  |                        |                                                            |                               |
|                                                                                               |                 |                        |           |                                  |                      |               |                  |                        |                                                            |                               |
|                                                                                               |                 |                        | Rej       | CASING<br>port all strings set-c |                      | Ne<br>e, inte |                  | on, etc.               |                                                            |                               |
| Purpose of String                                                                             | g               | Size Hole<br>Drilled   |           | Size Casing<br>let (In O.D.)     | Weight<br>Lbs. / Ft. |               | Setting<br>Depth | Type of<br>Cement      | # Sacks<br>Used                                            | Type and Percent<br>Additives |
|                                                                                               |                 |                        |           |                                  |                      |               |                  |                        |                                                            |                               |
|                                                                                               |                 |                        |           |                                  |                      |               |                  |                        |                                                            |                               |
|                                                                                               |                 |                        |           | ADDITIONAL                       |                      | SQL           | JEEZE RECORD     |                        |                                                            |                               |
| Purpose:                                                                                      |                 | Depth<br>Top Bottom    | Тур       | be of Cement                     | # Sacks Use          | ks Used       |                  |                        | Percent Additives                                          |                               |
| Perforate<br>Protect Casing<br>Plug Back TD                                                   |                 |                        |           |                                  |                      |               |                  |                        |                                                            |                               |
| Plug Off Zone                                                                                 | e               |                        |           |                                  |                      |               |                  |                        |                                                            |                               |
| <ol> <li>Did you perform a</li> <li>Does the volume o</li> <li>Was the hydraulic f</li> </ol> | of the total ba | ase fluid of the h     | nydraulic | fracturing treatment             |                      | -             |                  | No (If No, s           | kip questions 2 ar<br>kip question 3)<br>Il out Page Three |                               |
| Date of first Production                                                                      | on/Injection    | or Resumed Pro         | oduction/ | Producing Meth                   | od:                  |               | Gas Lift 🗌 O     | ther <i>(Explain)</i>  |                                                            |                               |
| Estimated Productio<br>Per 24 Hours                                                           | n               | Oil E                  | 3bls.     | Gas                              | Mcf                  | Wate          | er Bb            | ols.                   | Gas-Oil Ratio                                              | Gravity                       |
| DISPOS                                                                                        | ITION OF G      | iAS:                   |           | N                                | IETHOD OF CO         | MPLE          | TION:            |                        |                                                            | DN INTERVAL:                  |
|                                                                                               | Sold U          | Jsed on Lease<br>-18.) |           | Open Hole                        |                      | -             |                  | nmingled<br>nit ACO-4) | Тор                                                        | Bottom                        |
| Shots Per                                                                                     | Perforation     |                        | tion      | Bridge Plug                      | Bridge Plug          |               | Acid             | Fracture, Shot, Ce     | menting Squeeze                                            | Becord                        |
| Foot                                                                                          | Тор             | Botto                  |           | Туре                             | Set At               | -             |                  |                        | d of Material Used)                                        |                               |
|                                                                                               |                 |                        |           |                                  |                      | -             |                  |                        |                                                            |                               |
|                                                                                               |                 |                        |           |                                  |                      | -             |                  |                        |                                                            |                               |
|                                                                                               |                 |                        |           |                                  |                      |               |                  |                        |                                                            |                               |
|                                                                                               |                 |                        |           |                                  |                      |               |                  |                        |                                                            |                               |
| TUBING RECORD:                                                                                | Siz             | :e:                    | Set At    | t:                               | Packer At:           |               |                  |                        |                                                            |                               |

## 19-24s-8e Butler,KS

 Start Date:
 2018.08.27 @ 04:08:40

 End Date:
 2018.08.27 @ 13:30:40

 Job Ticket #:
 2424
 DST #:
 1

Trilobite Testing, Inc 1515 Commerce Parkway Hays, KS 67601 ph: 785-625-4778 fax: 785-625-5620

| RILOBITE                                                                                                                                                                                                                                                                                                                                                                                                                                                                                                                                                                                                                                                                                                                                                                                                                                                                                                                                                                                                                                                                                                                                                                                                                                                                                                                                                                                                                                                                                                                                                                                                                                                                                                                                                                                                                                                                                                                                                                                                                                                   | DRILL STEM TE                          | S  | T REPO                                                          | ORT                                                                                               |                   |                                                                  |                                                                |                                |  |  |
|------------------------------------------------------------------------------------------------------------------------------------------------------------------------------------------------------------------------------------------------------------------------------------------------------------------------------------------------------------------------------------------------------------------------------------------------------------------------------------------------------------------------------------------------------------------------------------------------------------------------------------------------------------------------------------------------------------------------------------------------------------------------------------------------------------------------------------------------------------------------------------------------------------------------------------------------------------------------------------------------------------------------------------------------------------------------------------------------------------------------------------------------------------------------------------------------------------------------------------------------------------------------------------------------------------------------------------------------------------------------------------------------------------------------------------------------------------------------------------------------------------------------------------------------------------------------------------------------------------------------------------------------------------------------------------------------------------------------------------------------------------------------------------------------------------------------------------------------------------------------------------------------------------------------------------------------------------------------------------------------------------------------------------------------------------|----------------------------------------|----|-----------------------------------------------------------------|---------------------------------------------------------------------------------------------------|-------------------|------------------------------------------------------------------|----------------------------------------------------------------|--------------------------------|--|--|
|                                                                                                                                                                                                                                                                                                                                                                                                                                                                                                                                                                                                                                                                                                                                                                                                                                                                                                                                                                                                                                                                                                                                                                                                                                                                                                                                                                                                                                                                                                                                                                                                                                                                                                                                                                                                                                                                                                                                                                                                                                                            | Raymond Oil Co Inc 19-24s-8e Butler,KS |    |                                                                 |                                                                                                   |                   |                                                                  |                                                                |                                |  |  |
| ESTING , INC                                                                                                                                                                                                                                                                                                                                                                                                                                                                                                                                                                                                                                                                                                                                                                                                                                                                                                                                                                                                                                                                                                                                                                                                                                                                                                                                                                                                                                                                                                                                                                                                                                                                                                                                                                                                                                                                                                                                                                                                                                               | PO Box 48788                           | Kn | Knebel-Shope #19-1                                              |                                                                                                   |                   |                                                                  |                                                                |                                |  |  |
|                                                                                                                                                                                                                                                                                                                                                                                                                                                                                                                                                                                                                                                                                                                                                                                                                                                                                                                                                                                                                                                                                                                                                                                                                                                                                                                                                                                                                                                                                                                                                                                                                                                                                                                                                                                                                                                                                                                                                                                                                                                            | Wichita , KS 67201                     |    |                                                                 | Job                                                                                               | Ticket: 24        | 124                                                              | DST#                                                           | :1                             |  |  |
|                                                                                                                                                                                                                                                                                                                                                                                                                                                                                                                                                                                                                                                                                                                                                                                                                                                                                                                                                                                                                                                                                                                                                                                                                                                                                                                                                                                                                                                                                                                                                                                                                                                                                                                                                                                                                                                                                                                                                                                                                                                            | ATTN: Robert Turner                    |    |                                                                 | Tes                                                                                               | t Start: 20       | )18.08.27                                                        | @ 04:08:40                                                     |                                |  |  |
| GENERAL INFORMATION:                                                                                                                                                                                                                                                                                                                                                                                                                                                                                                                                                                                                                                                                                                                                                                                                                                                                                                                                                                                                                                                                                                                                                                                                                                                                                                                                                                                                                                                                                                                                                                                                                                                                                                                                                                                                                                                                                                                                                                                                                                       |                                        |    |                                                                 |                                                                                                   |                   |                                                                  |                                                                |                                |  |  |
| Formation:SquirrelDeviated:NoWhipstock:Time Tool Openee:06:43:55Time Test Ended:13:30:40                                                                                                                                                                                                                                                                                                                                                                                                                                                                                                                                                                                                                                                                                                                                                                                                                                                                                                                                                                                                                                                                                                                                                                                                                                                                                                                                                                                                                                                                                                                                                                                                                                                                                                                                                                                                                                                                                                                                                                   | ft (KB)                                |    |                                                                 | Tes                                                                                               | ter:              | Conventic<br>Matt Smith<br>68                                    | onal Bottom H<br>า                                             | lole (Initial)                 |  |  |
| Interval:2424.00 ft (KB) To24Total Depth:2470.00 ft (KB) (TVHole Diameter:7.88 inches Hole                                                                                                                                                                                                                                                                                                                                                                                                                                                                                                                                                                                                                                                                                                                                                                                                                                                                                                                                                                                                                                                                                                                                                                                                                                                                                                                                                                                                                                                                                                                                                                                                                                                                                                                                                                                                                                                                                                                                                                 | /D)                                    |    |                                                                 | Ref                                                                                               | erence ⊟e<br>KB t | evations:<br>to GR/CF:                                           | 1514.0                                                         | 0 ft (KB)<br>0 ft (CF)<br>0 ft |  |  |
| Serial #: 8931InsidePress@RunDepth:109.30 psigStart Date:2018.08.27Start Time:04:08:45TEST COMMENT:IF: Weak blow . BISI: No blow .                                                                                                                                                                                                                                                                                                                                                                                                                                                                                                                                                                                                                                                                                                                                                                                                                                                                                                                                                                                                                                                                                                                                                                                                                                                                                                                                                                                                                                                                                                                                                                                                                                                                                                                                                                                                                                                                                                                         | End Date:<br>End Time:                 |    | 2018.08.27<br>13:30:40                                          | Capacity<br>Last Cali<br>Time On<br>Time Off                                                      | b.:<br>Btm: :     |                                                                  | 8000.0<br>2018.08.2<br>27 @ 06:39:5<br>27 @ 10:39:5            | 7<br>5                         |  |  |
| FF: Wo blow .<br>FF: Weak blow .<br>FSI: No blow .<br>Pressure vs. T                                                                                                                                                                                                                                                                                                                                                                                                                                                                                                                                                                                                                                                                                                                                                                                                                                                                                                                                                                                                                                                                                                                                                                                                                                                                                                                                                                                                                                                                                                                                                                                                                                                                                                                                                                                                                                                                                                                                                                                       |                                        |    |                                                                 | PI                                                                                                | RESSUF            | RE SUM                                                           | MARY                                                           |                                |  |  |
| Bits         Description           100         Image: Amage: | 533 Temponáze<br>                      |    | Time<br>(Min.)<br>0<br>4<br>37<br>94<br>95<br>139<br>239<br>240 | Pressure<br>(psig)<br>1174.97<br>17.29<br>61.01<br>850.16<br>81.48<br>109.30<br>849.56<br>1169.09 | 100.92            | Open To<br>Shut-In(<br>End Shu<br>Open To<br>Shut-In(<br>End Shu | dro-static<br>o Flow (1)<br>1)<br>it-ln(1)<br>o Flow (2)<br>2) |                                |  |  |
| 100                                                                                                                                                                                                                                                                                                                                                                                                                                                                                                                                                                                                                                                                                                                                                                                                                                                                                                                                                                                                                                                                                                                                                                                                                                                                                                                                                                                                                                                                                                                                                                                                                                                                                                                                                                                                                                                                                                                                                                                                                                                        |                                        |    |                                                                 |                                                                                                   |                   |                                                                  |                                                                |                                |  |  |
| Recovery                                                                                                                                                                                                                                                                                                                                                                                                                                                                                                                                                                                                                                                                                                                                                                                                                                                                                                                                                                                                                                                                                                                                                                                                                                                                                                                                                                                                                                                                                                                                                                                                                                                                                                                                                                                                                                                                                                                                                                                                                                                   | T                                      |    |                                                                 | Gas Rates                                                                                         |                   |                                                                  |                                                                |                                |  |  |
| Length (ft)         Description           60.00         MCW 90%m 10%w                                                                                                                                                                                                                                                                                                                                                                                                                                                                                                                                                                                                                                                                                                                                                                                                                                                                                                                                                                                                                                                                                                                                                                                                                                                                                                                                                                                                                                                                                                                                                                                                                                                                                                                                                                                                                                                                                                                                                                                      | Volume (bbl)<br>0.30                   |    |                                                                 |                                                                                                   | Choke (i          | nches) Pre                                                       | ssure (psig)                                                   | Gas Rate (Mcf/d)               |  |  |
| 156.00 Drlg Mud 100%m                                                                                                                                                                                                                                                                                                                                                                                                                                                                                                                                                                                                                                                                                                                                                                                                                                                                                                                                                                                                                                                                                                                                                                                                                                                                                                                                                                                                                                                                                                                                                                                                                                                                                                                                                                                                                                                                                                                                                                                                                                      | 0.96                                   |    |                                                                 |                                                                                                   |                   |                                                                  |                                                                |                                |  |  |
|                                                                                                                                                                                                                                                                                                                                                                                                                                                                                                                                                                                                                                                                                                                                                                                                                                                                                                                                                                                                                                                                                                                                                                                                                                                                                                                                                                                                                                                                                                                                                                                                                                                                                                                                                                                                                                                                                                                                                                                                                                                            |                                        |    |                                                                 |                                                                                                   |                   |                                                                  |                                                                |                                |  |  |
|                                                                                                                                                                                                                                                                                                                                                                                                                                                                                                                                                                                                                                                                                                                                                                                                                                                                                                                                                                                                                                                                                                                                                                                                                                                                                                                                                                                                                                                                                                                                                                                                                                                                                                                                                                                                                                                                                                                                                                                                                                                            |                                        |    |                                                                 |                                                                                                   |                   |                                                                  |                                                                |                                |  |  |
|                                                                                                                                                                                                                                                                                                                                                                                                                                                                                                                                                                                                                                                                                                                                                                                                                                                                                                                                                                                                                                                                                                                                                                                                                                                                                                                                                                                                                                                                                                                                                                                                                                                                                                                                                                                                                                                                                                                                                                                                                                                            |                                        |    |                                                                 |                                                                                                   |                   |                                                                  |                                                                |                                |  |  |