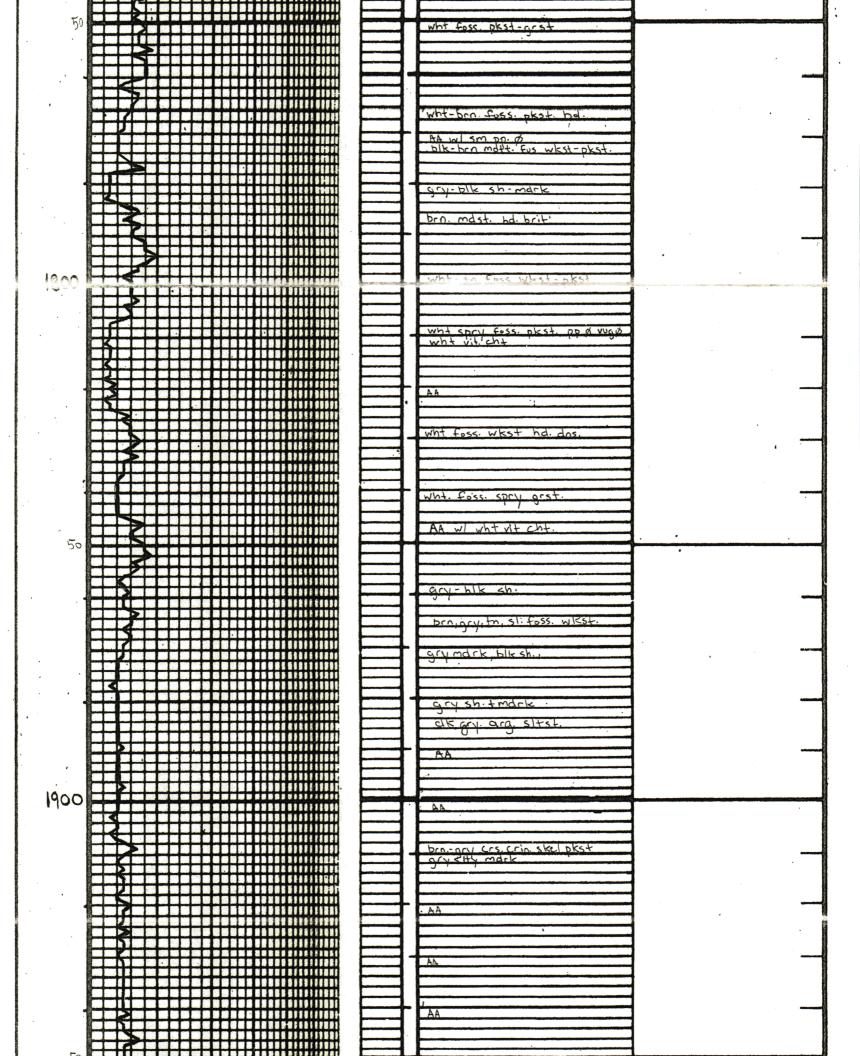

#### KOLAR Document ID: 1421861

| Operator Name:          | Lease Name: Well #: |
|-------------------------|---------------------|
| Sec TwpS. R East 🗌 West | County:             |

Page Two

**INSTRUCTIONS:** Show important tops of formations penetrated. Detail all cores. Report all final copies of drill stems tests giving interval tested, time tool open and closed, flowing and shut-in pressures, whether shut-in pressure reached static level, hydrostatic pressures, bottom hole temperature, fluid recovery, and flow rates if gas to surface test, along with final chart(s). Attach extra sheet if more space is needed.

| Drill Ctom Tooto Tol                                                                          | kan             |                        |           |                                  |                      |               | og Eormotio      | n (Tan) Danth a        | nd Datum                                                   |                               |
|-----------------------------------------------------------------------------------------------|-----------------|------------------------|-----------|----------------------------------|----------------------|---------------|------------------|------------------------|------------------------------------------------------------|-------------------------------|
| Drill Stem Tests Tak<br>(Attach Addition                                                      |                 |                        |           | Yes 🔄 No                         |                      |               | -                | n (Top), Depth a       |                                                            | Sample                        |
| Samples Sent to G                                                                             | ieological S    | Survey                 |           | Yes 🗌 No                         |                      | Nam           | e                |                        | Тор                                                        | Datum                         |
| Cores Taken<br>Electric Log Run<br>Geologist Report / Mud Logs<br>List All E. Logs Run:       |                 |                        |           | Yes No<br>Yes No<br>Yes No       |                      |               |                  |                        |                                                            |                               |
|                                                                                               |                 |                        |           |                                  |                      |               |                  |                        |                                                            |                               |
|                                                                                               |                 |                        | Rej       | CASING<br>port all strings set-c |                      | Ne<br>e, inte |                  | on, etc.               |                                                            |                               |
| Purpose of String                                                                             | g               | Size Hole<br>Drilled   |           | Size Casing<br>let (In O.D.)     | Weight<br>Lbs. / Ft. |               | Setting<br>Depth | Type of<br>Cement      | # Sacks<br>Used                                            | Type and Percent<br>Additives |
|                                                                                               |                 |                        |           |                                  |                      |               |                  |                        |                                                            |                               |
|                                                                                               |                 |                        |           |                                  |                      |               |                  |                        |                                                            |                               |
|                                                                                               |                 |                        |           | ADDITIONAL                       |                      | SQL           | JEEZE RECORD     |                        |                                                            |                               |
| Purpose:                                                                                      |                 | Depth<br>Top Bottom    | Тур       | be of Cement                     | # Sacks Use          | ks Used       |                  |                        | Percent Additives                                          |                               |
| Perforate<br>Protect Casing<br>Plug Back TD                                                   |                 |                        |           |                                  |                      |               |                  |                        |                                                            |                               |
| Plug Off Zone                                                                                 | e               |                        |           |                                  |                      |               |                  |                        |                                                            |                               |
| <ol> <li>Did you perform a</li> <li>Does the volume o</li> <li>Was the hydraulic f</li> </ol> | of the total ba | ase fluid of the h     | nydraulic | fracturing treatment             |                      | -             |                  | No (If No, s           | kip questions 2 ar<br>kip question 3)<br>Il out Page Three |                               |
| Date of first Production                                                                      | on/Injection    | or Resumed Pro         | oduction/ | Producing Meth                   | od:                  |               | Gas Lift 🗌 O     | ther <i>(Explain)</i>  |                                                            |                               |
| Estimated Productio<br>Per 24 Hours                                                           | n               | Oil E                  | 3bls.     | Gas                              | Mcf                  | Wate          | er Bb            | ols.                   | Gas-Oil Ratio                                              | Gravity                       |
| DISPOS                                                                                        | ITION OF G      | iAS:                   |           | N                                | IETHOD OF CO         | MPLE          | TION:            |                        |                                                            | DN INTERVAL:                  |
|                                                                                               | Sold U          | Jsed on Lease<br>-18.) |           | Open Hole                        |                      | -             |                  | nmingled<br>nit ACO-4) | Тор                                                        | Bottom                        |
| Shots Per                                                                                     | Perforation     |                        | tion      | Bridge Plug                      | Bridge Plug          |               | Acid             | Fracture, Shot, Ce     | menting Squeeze                                            | Becord                        |
| Foot                                                                                          | Тор             | Botto                  |           | Туре                             | Set At               | -             |                  |                        | d of Material Used)                                        |                               |
|                                                                                               |                 |                        |           |                                  |                      | -             |                  |                        |                                                            |                               |
|                                                                                               |                 |                        |           |                                  |                      | -             |                  |                        |                                                            |                               |
|                                                                                               |                 |                        |           |                                  |                      |               |                  |                        |                                                            |                               |
|                                                                                               |                 |                        |           |                                  |                      |               |                  |                        |                                                            |                               |
| TUBING RECORD:                                                                                | Siz             | :e:                    | Set At    | t:                               | Packer At:           |               |                  |                        |                                                            |                               |