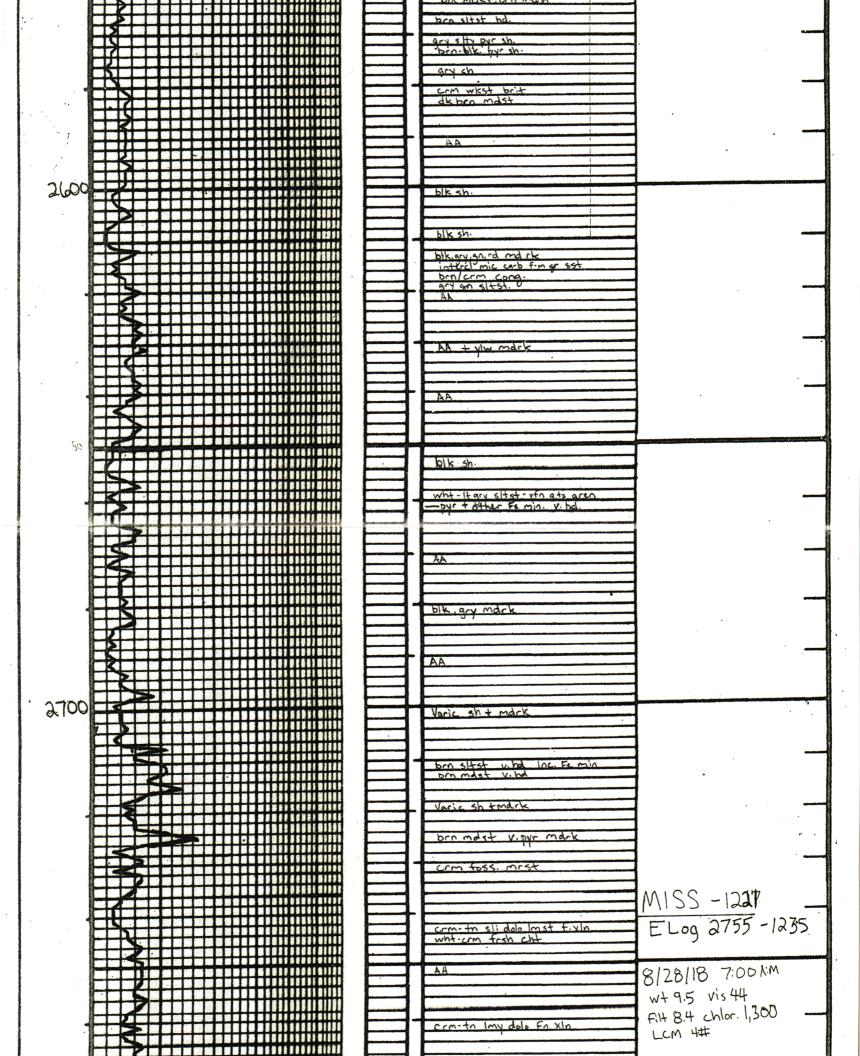

#### KOLAR Document ID: 1421861

| Operator Name:          | Lease Name: Well #: |
|-------------------------|---------------------|
| Sec TwpS. R East 🗌 West | County:             |

Page Two

**INSTRUCTIONS:** Show important tops of formations penetrated. Detail all cores. Report all final copies of drill stems tests giving interval tested, time tool open and closed, flowing and shut-in pressures, whether shut-in pressure reached static level, hydrostatic pressures, bottom hole temperature, fluid recovery, and flow rates if gas to surface test, along with final chart(s). Attach extra sheet if more space is needed.

| Drill Ctom Tooto Tol                                                                          | kan             |                        |           |                                  |                      |               | og Eormotio      | n (Tan) Danth a        | nd Datum                                                   |                               |
|-----------------------------------------------------------------------------------------------|-----------------|------------------------|-----------|----------------------------------|----------------------|---------------|------------------|------------------------|------------------------------------------------------------|-------------------------------|
| Drill Stem Tests Tak<br>(Attach Addition                                                      |                 |                        |           | Yes 🔄 No                         |                      |               | -                | n (Top), Depth a       |                                                            | Sample                        |
| Samples Sent to G                                                                             | ieological S    | Survey                 |           | Yes 🗌 No                         |                      | Nam           | e                |                        | Тор                                                        | Datum                         |
| Cores Taken<br>Electric Log Run<br>Geologist Report / Mud Logs<br>List All E. Logs Run:       |                 |                        |           | Yes No<br>Yes No<br>Yes No       |                      |               |                  |                        |                                                            |                               |
|                                                                                               |                 |                        |           |                                  |                      |               |                  |                        |                                                            |                               |
|                                                                                               |                 |                        | Rej       | CASING<br>port all strings set-c |                      | Ne<br>e, inte |                  | on, etc.               |                                                            |                               |
| Purpose of String                                                                             | g               | Size Hole<br>Drilled   |           | Size Casing<br>let (In O.D.)     | Weight<br>Lbs. / Ft. |               | Setting<br>Depth | Type of<br>Cement      | # Sacks<br>Used                                            | Type and Percent<br>Additives |
|                                                                                               |                 |                        |           |                                  |                      |               |                  |                        |                                                            |                               |
|                                                                                               |                 |                        |           |                                  |                      |               |                  |                        |                                                            |                               |
|                                                                                               |                 |                        |           | ADDITIONAL                       |                      | SQL           | JEEZE RECORD     |                        |                                                            |                               |
| Purpose:                                                                                      |                 | Depth<br>Top Bottom    | Тур       | be of Cement                     | # Sacks Use          | ks Used       |                  |                        | Percent Additives                                          |                               |
| Perforate<br>Protect Casing<br>Plug Back TD                                                   |                 |                        |           |                                  |                      |               |                  |                        |                                                            |                               |
| Plug Off Zone                                                                                 | e               |                        |           |                                  |                      |               |                  |                        |                                                            |                               |
| <ol> <li>Did you perform a</li> <li>Does the volume o</li> <li>Was the hydraulic f</li> </ol> | of the total ba | ase fluid of the h     | nydraulic | fracturing treatment             |                      | -             |                  | No (If No, s           | kip questions 2 ar<br>kip question 3)<br>Il out Page Three |                               |
| Date of first Production                                                                      | on/Injection    | or Resumed Pro         | oduction/ | Producing Meth                   | od:                  |               | Gas Lift 🗌 O     | ther <i>(Explain)</i>  |                                                            |                               |
| Estimated Productio<br>Per 24 Hours                                                           | n               | Oil E                  | 3bls.     | Gas                              | Mcf                  | Wate          | er Bb            | ols.                   | Gas-Oil Ratio                                              | Gravity                       |
| DISPOS                                                                                        | ITION OF G      | iAS:                   |           | N                                | IETHOD OF CO         | MPLE          | TION:            |                        |                                                            | DN INTERVAL:                  |
|                                                                                               | Sold U          | Jsed on Lease<br>-18.) |           | Open Hole                        |                      | -             |                  | nmingled<br>nit ACO-4) | Тор                                                        | Bottom                        |
| Shots Per                                                                                     | Perforation     |                        | tion      | Bridge Plug                      | Bridge Plug          |               | Acid             | Fracture, Shot, Ce     | menting Squeeze                                            | Becord                        |
| Foot                                                                                          | Тор             | Botto                  |           | Туре                             | Set At               | -             |                  |                        | d of Material Used)                                        |                               |
|                                                                                               |                 |                        |           |                                  |                      | -             |                  |                        |                                                            |                               |
|                                                                                               |                 |                        |           |                                  |                      | -             |                  |                        |                                                            |                               |
|                                                                                               |                 |                        |           |                                  |                      |               |                  |                        |                                                            |                               |
|                                                                                               |                 |                        |           |                                  |                      |               |                  |                        |                                                            |                               |
| TUBING RECORD:                                                                                | Siz             | :e:                    | Set At    | t:                               | Packer At:           |               |                  |                        |                                                            |                               |