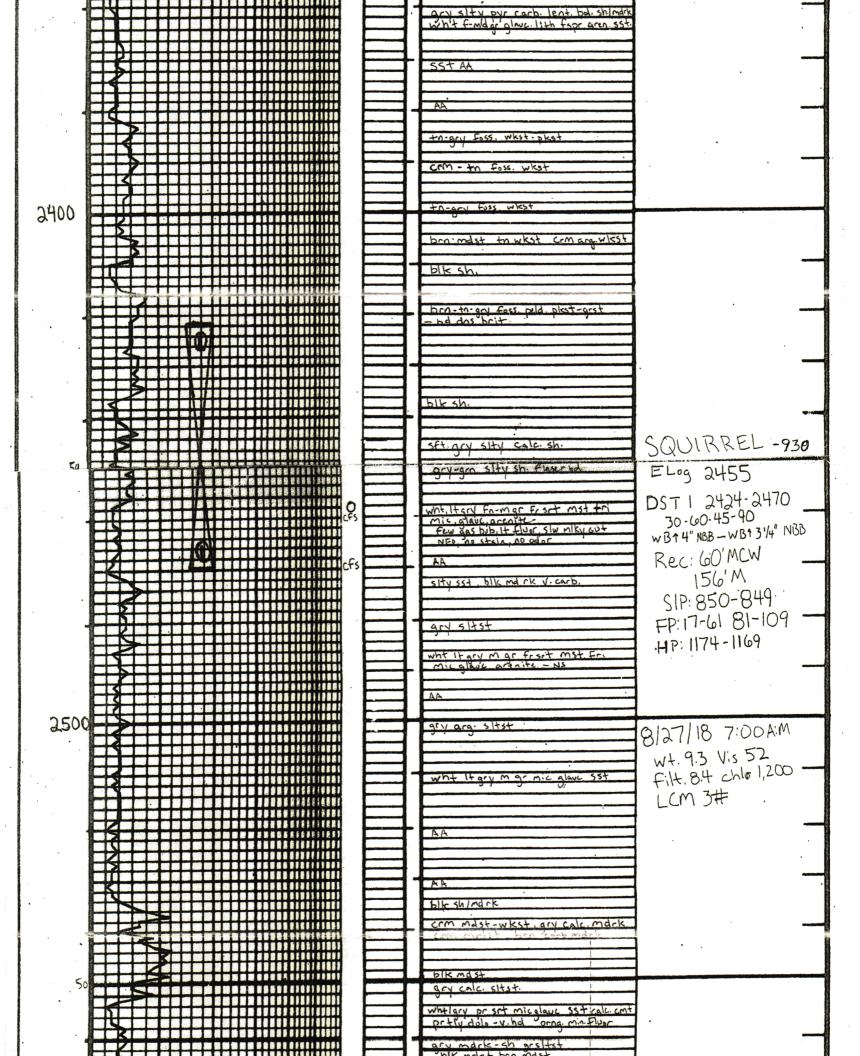

## 19-24s-8e Butler,KS

 Start Date:
 2018.08.27 @ 04:08:40

 End Date:
 2018.08.27 @ 13:30:40

 Job Ticket #:
 2424
 DST #:
 1

Trilobite Testing, Inc 1515 Commerce Parkway Hays, KS 67601 ph: 785-625-4778 fax: 785-625-5620

| RILOBITE                                                                                                                                                                                                                                                                                                                                                                                                                                                                                                                                                                                                                                                                                                                                                                                                                                                                                                                                                                                                                                                                                                                                                                                                                                                                                                                                                                                                                                                                                                                                                                                                                                                                                                                                                                                                                                                                                                                                                                                                                                                   | DRILL STEM TE                          | S  | T REPO                                                          | ORT                                                                                               |                   |                                                                  |                                                                |                                |  |  |
|------------------------------------------------------------------------------------------------------------------------------------------------------------------------------------------------------------------------------------------------------------------------------------------------------------------------------------------------------------------------------------------------------------------------------------------------------------------------------------------------------------------------------------------------------------------------------------------------------------------------------------------------------------------------------------------------------------------------------------------------------------------------------------------------------------------------------------------------------------------------------------------------------------------------------------------------------------------------------------------------------------------------------------------------------------------------------------------------------------------------------------------------------------------------------------------------------------------------------------------------------------------------------------------------------------------------------------------------------------------------------------------------------------------------------------------------------------------------------------------------------------------------------------------------------------------------------------------------------------------------------------------------------------------------------------------------------------------------------------------------------------------------------------------------------------------------------------------------------------------------------------------------------------------------------------------------------------------------------------------------------------------------------------------------------------|----------------------------------------|----|-----------------------------------------------------------------|---------------------------------------------------------------------------------------------------|-------------------|------------------------------------------------------------------|----------------------------------------------------------------|--------------------------------|--|--|
|                                                                                                                                                                                                                                                                                                                                                                                                                                                                                                                                                                                                                                                                                                                                                                                                                                                                                                                                                                                                                                                                                                                                                                                                                                                                                                                                                                                                                                                                                                                                                                                                                                                                                                                                                                                                                                                                                                                                                                                                                                                            | Raymond Oil Co Inc 19-24s-8e Butler,KS |    |                                                                 |                                                                                                   |                   |                                                                  |                                                                |                                |  |  |
| ESTING , INC                                                                                                                                                                                                                                                                                                                                                                                                                                                                                                                                                                                                                                                                                                                                                                                                                                                                                                                                                                                                                                                                                                                                                                                                                                                                                                                                                                                                                                                                                                                                                                                                                                                                                                                                                                                                                                                                                                                                                                                                                                               | PO Box 48788                           | Kn | Knebel-Shope #19-1                                              |                                                                                                   |                   |                                                                  |                                                                |                                |  |  |
|                                                                                                                                                                                                                                                                                                                                                                                                                                                                                                                                                                                                                                                                                                                                                                                                                                                                                                                                                                                                                                                                                                                                                                                                                                                                                                                                                                                                                                                                                                                                                                                                                                                                                                                                                                                                                                                                                                                                                                                                                                                            | Wichita , KS 67201                     |    |                                                                 | Job                                                                                               | Ticket: 24        | 124                                                              | DST#                                                           | :1                             |  |  |
|                                                                                                                                                                                                                                                                                                                                                                                                                                                                                                                                                                                                                                                                                                                                                                                                                                                                                                                                                                                                                                                                                                                                                                                                                                                                                                                                                                                                                                                                                                                                                                                                                                                                                                                                                                                                                                                                                                                                                                                                                                                            | ATTN: Robert Turner                    |    |                                                                 | Tes                                                                                               | t Start: 20       | )18.08.27                                                        | @ 04:08:40                                                     |                                |  |  |
| GENERAL INFORMATION:                                                                                                                                                                                                                                                                                                                                                                                                                                                                                                                                                                                                                                                                                                                                                                                                                                                                                                                                                                                                                                                                                                                                                                                                                                                                                                                                                                                                                                                                                                                                                                                                                                                                                                                                                                                                                                                                                                                                                                                                                                       |                                        |    |                                                                 |                                                                                                   |                   |                                                                  |                                                                |                                |  |  |
| Formation:SquirrelDeviated:NoWhipstock:Time Tool Openee:06:43:55Time Test Ended:13:30:40                                                                                                                                                                                                                                                                                                                                                                                                                                                                                                                                                                                                                                                                                                                                                                                                                                                                                                                                                                                                                                                                                                                                                                                                                                                                                                                                                                                                                                                                                                                                                                                                                                                                                                                                                                                                                                                                                                                                                                   | ft (KB)                                |    |                                                                 | Tes                                                                                               | ter:              | Conventic<br>Matt Smith<br>68                                    | onal Bottom H<br>า                                             | lole (Initial)                 |  |  |
| Interval:2424.00 ft (KB) To24Total Depth:2470.00 ft (KB) (TVHole Diameter:7.88 inches Hole                                                                                                                                                                                                                                                                                                                                                                                                                                                                                                                                                                                                                                                                                                                                                                                                                                                                                                                                                                                                                                                                                                                                                                                                                                                                                                                                                                                                                                                                                                                                                                                                                                                                                                                                                                                                                                                                                                                                                                 | /D)                                    |    |                                                                 | Ref                                                                                               | erence ⊟e<br>KB t | evations:<br>to GR/CF:                                           | 1514.0                                                         | 0 ft (KB)<br>0 ft (CF)<br>0 ft |  |  |
| Serial #: 8931InsidePress@RunDepth:109.30 psigStart Date:2018.08.27Start Time:04:08:45TEST COMMENT:IF: Weak blow . BISI: No blow .                                                                                                                                                                                                                                                                                                                                                                                                                                                                                                                                                                                                                                                                                                                                                                                                                                                                                                                                                                                                                                                                                                                                                                                                                                                                                                                                                                                                                                                                                                                                                                                                                                                                                                                                                                                                                                                                                                                         | End Date:<br>End Time:                 |    | 2018.08.27<br>13:30:40                                          | Capacity<br>Last Cali<br>Time On<br>Time Off                                                      | b.:<br>Btm: :     |                                                                  | 8000.0<br>2018.08.2<br>27 @ 06:39:5<br>27 @ 10:39:5            | 7<br>5                         |  |  |
| FF: Wo blow .<br>FF: Weak blow .<br>FSI: No blow .<br>Pressure vs. T                                                                                                                                                                                                                                                                                                                                                                                                                                                                                                                                                                                                                                                                                                                                                                                                                                                                                                                                                                                                                                                                                                                                                                                                                                                                                                                                                                                                                                                                                                                                                                                                                                                                                                                                                                                                                                                                                                                                                                                       |                                        |    |                                                                 | PI                                                                                                | RESSUF            | RE SUM                                                           | MARY                                                           |                                |  |  |
| Bits         Description           100         Image: Amage: | 533 Temponáze<br>                      |    | Time<br>(Min.)<br>0<br>4<br>37<br>94<br>95<br>139<br>239<br>240 | Pressure<br>(psig)<br>1174.97<br>17.29<br>61.01<br>850.16<br>81.48<br>109.30<br>849.56<br>1169.09 | 100.92            | Open To<br>Shut-In(<br>End Shu<br>Open To<br>Shut-In(<br>End Shu | dro-static<br>o Flow (1)<br>1)<br>it-ln(1)<br>o Flow (2)<br>2) |                                |  |  |
| 100                                                                                                                                                                                                                                                                                                                                                                                                                                                                                                                                                                                                                                                                                                                                                                                                                                                                                                                                                                                                                                                                                                                                                                                                                                                                                                                                                                                                                                                                                                                                                                                                                                                                                                                                                                                                                                                                                                                                                                                                                                                        |                                        |    |                                                                 |                                                                                                   |                   |                                                                  |                                                                |                                |  |  |
| Recovery                                                                                                                                                                                                                                                                                                                                                                                                                                                                                                                                                                                                                                                                                                                                                                                                                                                                                                                                                                                                                                                                                                                                                                                                                                                                                                                                                                                                                                                                                                                                                                                                                                                                                                                                                                                                                                                                                                                                                                                                                                                   | T                                      |    |                                                                 | Gas Rates                                                                                         |                   |                                                                  |                                                                |                                |  |  |
| Length (ft)         Description           60.00         MCW 90%m 10%w                                                                                                                                                                                                                                                                                                                                                                                                                                                                                                                                                                                                                                                                                                                                                                                                                                                                                                                                                                                                                                                                                                                                                                                                                                                                                                                                                                                                                                                                                                                                                                                                                                                                                                                                                                                                                                                                                                                                                                                      | Volume (bbl)<br>0.30                   |    |                                                                 |                                                                                                   | Choke (i          | nches) Pre                                                       | ssure (psig)                                                   | Gas Rate (Mcf/d)               |  |  |
| 156.00 Drlg Mud 100%m                                                                                                                                                                                                                                                                                                                                                                                                                                                                                                                                                                                                                                                                                                                                                                                                                                                                                                                                                                                                                                                                                                                                                                                                                                                                                                                                                                                                                                                                                                                                                                                                                                                                                                                                                                                                                                                                                                                                                                                                                                      | 0.96                                   |    |                                                                 |                                                                                                   |                   |                                                                  |                                                                |                                |  |  |
|                                                                                                                                                                                                                                                                                                                                                                                                                                                                                                                                                                                                                                                                                                                                                                                                                                                                                                                                                                                                                                                                                                                                                                                                                                                                                                                                                                                                                                                                                                                                                                                                                                                                                                                                                                                                                                                                                                                                                                                                                                                            |                                        |    |                                                                 |                                                                                                   |                   |                                                                  |                                                                |                                |  |  |
|                                                                                                                                                                                                                                                                                                                                                                                                                                                                                                                                                                                                                                                                                                                                                                                                                                                                                                                                                                                                                                                                                                                                                                                                                                                                                                                                                                                                                                                                                                                                                                                                                                                                                                                                                                                                                                                                                                                                                                                                                                                            |                                        |    |                                                                 |                                                                                                   |                   |                                                                  |                                                                |                                |  |  |
|                                                                                                                                                                                                                                                                                                                                                                                                                                                                                                                                                                                                                                                                                                                                                                                                                                                                                                                                                                                                                                                                                                                                                                                                                                                                                                                                                                                                                                                                                                                                                                                                                                                                                                                                                                                                                                                                                                                                                                                                                                                            |                                        |    |                                                                 |                                                                                                   |                   |                                                                  |                                                                |                                |  |  |

|                                                                                                    | DRILL STEM TES      | T REP                  | ORT                                             |                 |                                |                       |                |
|----------------------------------------------------------------------------------------------------|---------------------|------------------------|-------------------------------------------------|-----------------|--------------------------------|-----------------------|----------------|
| RILOBITE                                                                                           | Raymond Oil Co Inc  |                        | 19-                                             | 24s-8e          | Butler,KS                      | ;                     |                |
| ESTING , INC                                                                                       | PO Box 48788        |                        | Kn                                              | ebel-Sh         | nope #19-                      | 1                     |                |
|                                                                                                    | Wichita , KS 67201  |                        | Job                                             | Ticket: 2       | 424                            | DST#: 1               |                |
|                                                                                                    | ATTN: Robert Turner |                        | Test                                            | t Start: 2      | 018.08.27 @                    | @ 04:08:40            |                |
| GENERAL INFORMATION:                                                                               |                     |                        |                                                 |                 |                                |                       |                |
| Formation:SquirrelDeviated:NoWhipstock:Time Tool Opened:06:43:55Time Test Ended:13:30:40           | ft (KB)             |                        | Tes<br>Tes<br>Unit                              | ter:            | Convention<br>Matt Smith<br>68 | al Bottom Hol         | e (Initial)    |
| Interval:         2424.00 ft (KB) To         24           Total Depth:         2470.00 ft (KB) (TV | ′D)                 |                        | Refe                                            |                 | evations:                      | 1520.00<br>1514.00    | ft (CF)        |
| Hole Diameter: 7.88 inches Hole                                                                    | Condition: Fair     |                        |                                                 | KB              | to GR/CF:                      | 6.00                  | ft             |
| Serial #: 8792OutsidePress@RunDepth:psigStart Date:2018.08.27Start Time:04:13:02                   | • • • •             | 2018.08.27<br>13:31:12 | Capacity<br>Last Calit<br>Time On I<br>Time Off | o.:<br>Btm:     |                                | 8000.00<br>2018.08.27 | psig           |
| TEST COMMENT: IF: Weak blow . Bi<br>ISI: No blow .<br>FF: Weak blow . E<br>FSI: No blow .          |                     |                        |                                                 |                 |                                |                       |                |
| Pressure vs. Ti<br>892Pressure                                                                     | me<br>832 Tempenáre |                        |                                                 |                 | RE SUMM                        |                       |                |
| 27 Mon Aqu 2015                                                                                    |                     | Time<br>(Min.)         | Pressure<br>(psig)                              | Temp<br>(deg F) | Annotati                       | ion                   |                |
| Recovery                                                                                           |                     |                        |                                                 | Ga              | as Rates                       |                       |                |
| Length (ft) Description                                                                            | Volume (bbl)        |                        |                                                 | Choke           | (inches) Press                 | sure (psig) Ga        | s Rate (Mcf/d) |
| 60.00         MCW 90%m 10%w           156.00         Drlg Mud 100%m                                | 0.30                |                        |                                                 |                 |                                |                       |                |
|                                                                                                    |                     |                        |                                                 |                 |                                |                       |                |
|                                                                                                    |                     |                        |                                                 |                 |                                |                       |                |
| Trilobite Testing, Inc                                                                             | Ref. No: 2424       |                        |                                                 |                 | : 2018.08.29                   |                       |                |

| (Th)             |            |              | DRIL        | DRILL STEM TEST REPORT |           |                                       |                        |  |  |  |
|------------------|------------|--------------|-------------|------------------------|-----------|---------------------------------------|------------------------|--|--|--|
|                  | RILOBI     |              | -           | Oil Co Inc             |           | 19-24s-8e Butler,KS                   |                        |  |  |  |
|                  |            |              |             |                        |           | Knebel-Shope #19-                     | 1                      |  |  |  |
|                  |            |              | Wichita , I | DST#:1                 |           |                                       |                        |  |  |  |
|                  |            |              | ATTN: R     | obert Turner           |           | Test Start: 2018.08.27 @              | 04:08:40               |  |  |  |
| Tool Informati   | on         |              |             |                        |           |                                       |                        |  |  |  |
| Drill Pipe:      | Length:    | 2239.00 ft   | Diameter:   | 3.25 inches Volume:    | 22.97 bbl | Tool Weight:                          | 2100.00 lb             |  |  |  |
| Heavy Wt. Pipe:  | Length:    | 0.00 ft      | Diameter:   | 0.00 inches Volume:    | 0.00 bbl  | Weight set on Packer:                 | 24000.00 lb            |  |  |  |
| Drill Collar:    | Length:    | 179.00 ft    | Diameter:   | 2.25 inches Volume:    | 0.88 bbl  | Weight to Pull Loose:                 | 35000.00 lb            |  |  |  |
| Drill Pipe Above |            | 22.00 ft     |             | Total Volume:          | 23.85 bbl | Tool Chased<br>String Weight: Initial | 0.00 ft<br>31000.00 lb |  |  |  |
| Depth to Top Pac |            | 2424.00 ft   |             |                        |           | Final                                 | 31000.00 lb            |  |  |  |
| Depth to Bottom  |            | ft           |             |                        |           |                                       |                        |  |  |  |
| Interval betweer | n Packers: | 46.00 ft     |             |                        |           |                                       |                        |  |  |  |
| Tool Length:     |            | 74.00 ft     |             |                        |           |                                       |                        |  |  |  |
| Number of Pack   | ers:       | 2            | Diameter:   | 6.75 inches            |           |                                       |                        |  |  |  |
| Tool Comments:   | Shale Pac  | ker in tool. |             |                        |           |                                       |                        |  |  |  |
|                  |            |              |             |                        |           |                                       |                        |  |  |  |

| Tool Description  | Length (ft) | Serial No. | Position | Depth (ft) | Accum. Lengths |                         |
|-------------------|-------------|------------|----------|------------|----------------|-------------------------|
| Change Over Sub   | 1.00        |            |          | 2397.00    |                |                         |
| Shut In Tool      | 5.00        |            |          | 2402.00    |                |                         |
| Hydraulic tool    | 5.00        |            |          | 2407.00    |                |                         |
| Jars              | 5.00        |            |          | 2412.00    |                |                         |
| Safety Joint      | 3.00        |            |          | 2415.00    |                |                         |
| Packer            | 4.00        |            |          | 2419.00    | 28.00          | Bottom Of Top Packer    |
| Packer            | 5.00        |            |          | 2424.00    |                |                         |
| Stubb             | 1.00        |            |          | 2425.00    |                |                         |
| Recorder          | 0.00        | 8931       | Inside   | 2425.00    |                |                         |
| Recorder          | 0.00        | 8792       | Outside  | 2425.00    |                |                         |
| Perforations      | 2.00        |            |          | 2427.00    |                |                         |
| Change Over Sub   | 1.00        |            |          | 2428.00    |                |                         |
| Blank Spacing     | 31.00       |            |          | 2459.00    |                |                         |
| Change Over Sub   | 1.00        |            |          | 2460.00    |                |                         |
| Perforations      | 7.00        |            |          | 2467.00    |                |                         |
| Perforations      | 3.00        |            |          | 2470.00    | 46.00          | Bottom Packers & Anchor |
| Total Tool Length | : 74.00     |            |          |            |                |                         |