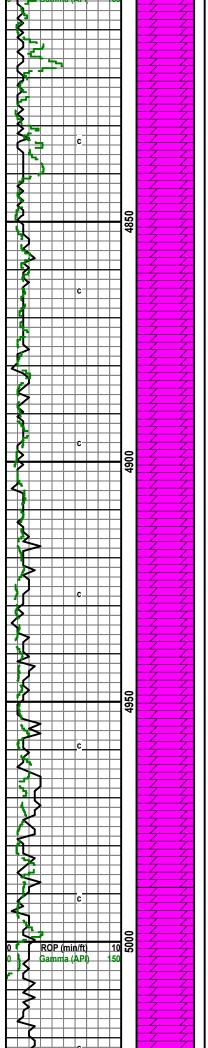

Page Two

**INSTRUCTIONS:** Show important tops of formations penetrated. Detail all cores. Report all final copies of drill stems tests giving interval tested, time tool open and closed, flowing and shut-in pressures, whether shut-in pressure reached static level, hydrostatic pressures, bottom hole temperature, fluid recovery, and flow rates if gas to surface test, along with final chart(s). Attach extra sheet if more space is needed.

| Drill Stem Tests Taken<br>(Attach Additional Sh                                                                 | acate)                        | Y            | ′es 🗌 No                         |                       |             | og Formatio                   | n (Top), Depth a      | and Datum                                                                                                                                                                                                                                                                                                                                  | Sample                                                                              |
|-----------------------------------------------------------------------------------------------------------------|-------------------------------|--------------|----------------------------------|-----------------------|-------------|-------------------------------|-----------------------|--------------------------------------------------------------------------------------------------------------------------------------------------------------------------------------------------------------------------------------------------------------------------------------------------------------------------------------------|-------------------------------------------------------------------------------------|
| Samples Sent to Geolo                                                                                           |                               |              | ⁄es 🗌 No                         | 1                     | Name        | Э                             |                       | Тор                                                                                                                                                                                                                                                                                                                                        | Datum                                                                               |
| Cores Taken<br>Electric Log Run<br>Geologist Report / Mud<br>List All E. Logs Run:                              |                               | □ Y<br>□ Y   | Yes ☐ No<br>Yes ☐ No<br>Yes ☐ No |                       |             |                               |                       |                                                                                                                                                                                                                                                                                                                                            | Datum  Type and Percent Additives  d 3)  of the ACO-1)  Gravity  N INTERVAL: Bottom |
|                                                                                                                 |                               | Rep          | CASING<br>ort all strings set-c  |                       | ] Ne        | w Used<br>rmediate, productio | on. etc.              |                                                                                                                                                                                                                                                                                                                                            |                                                                                     |
| Purpose of String                                                                                               | Size Hole<br>Drilled          | Siz          | ze Casing<br>et (In O.D.)        | Weight<br>Lbs. / Ft.  |             | Setting<br>Depth              | Type of<br>Cement     | # Sacks<br>Used                                                                                                                                                                                                                                                                                                                            |                                                                                     |
|                                                                                                                 |                               |              |                                  |                       |             |                               |                       |                                                                                                                                                                                                                                                                                                                                            |                                                                                     |
|                                                                                                                 |                               |              |                                  |                       |             |                               |                       |                                                                                                                                                                                                                                                                                                                                            |                                                                                     |
| [                                                                                                               |                               |              | ADDITIONAL                       | CEMENTING /           | SQU         | EEZE RECORD                   |                       |                                                                                                                                                                                                                                                                                                                                            |                                                                                     |
| Purpose:                                                                                                        | Perforate Top Bottom          |              | e of Cement                      | # Sacks Use           | d           |                               | Type and              | Percent Additives                                                                                                                                                                                                                                                                                                                          |                                                                                     |
| Protect Casing Plug Back TD Plug Off Zone                                                                       |                               |              |                                  |                       |             |                               |                       | Top       Datum         Image: Top       Datum         # Sacks       Type and Percent         Model       Model         Model       Model         Model       Model         Skip questions 2 and 3)       Skip question 3)         fill out Page Three of the ACO-1)       Gravity         PRODUCTION INTERVAL:       PRODUCTION INTERVAL: |                                                                                     |
| <ol> <li>Did you perform a hydra</li> <li>Does the volume of the</li> <li>Was the hydraulic fracture</li> </ol> | total base fluid of the       | hydraulic fr | acturing treatment               |                       | -           | ☐ Yes<br>ns? ☐ Yes<br>☐ Yes   | No (If No, s          | kip question 3)                                                                                                                                                                                                                                                                                                                            |                                                                                     |
| Date of first Production/Inj<br>Injection:                                                                      | jection or Resumed Pr         | oduction/    | Producing Meth                   | iod:                  |             | Gas Lift 🗌 O                  | ther <i>(Explain)</i> |                                                                                                                                                                                                                                                                                                                                            |                                                                                     |
| Estimated Production<br>Per 24 Hours                                                                            | Oil                           | Bbls.        | . Gas Mcf                        |                       |             | er Bb                         | Gas-Oil Ratio         | Gravity                                                                                                                                                                                                                                                                                                                                    |                                                                                     |
| DISPOSITIO                                                                                                      | N OF GAS:                     |              | Ν                                | IETHOD OF COM         | COMPLETION: |                               |                       |                                                                                                                                                                                                                                                                                                                                            |                                                                                     |
| Vented Sold<br>(If vented, Subn                                                                                 | Used on Lease                 |              | Open Hole                        |                       |             | ·                             | nit ACO-4)            | юр                                                                                                                                                                                                                                                                                                                                         | Bollom                                                                              |
|                                                                                                                 | foration Perform<br>Top Botto |              | Bridge Plug<br>Type              | Bridge Plug<br>Set At |             | Acid,                         |                       |                                                                                                                                                                                                                                                                                                                                            |                                                                                     |
|                                                                                                                 |                               |              |                                  |                       |             |                               |                       |                                                                                                                                                                                                                                                                                                                                            |                                                                                     |
|                                                                                                                 |                               |              |                                  |                       |             |                               |                       |                                                                                                                                                                                                                                                                                                                                            |                                                                                     |
|                                                                                                                 |                               |              |                                  |                       |             |                               |                       |                                                                                                                                                                                                                                                                                                                                            |                                                                                     |
|                                                                                                                 |                               |              |                                  |                       |             |                               |                       |                                                                                                                                                                                                                                                                                                                                            |                                                                                     |
| TUBING RECORD:                                                                                                  | Size:                         | Set At:      |                                  | Packer At:            |             |                               |                       |                                                                                                                                                                                                                                                                                                                                            |                                                                                     |