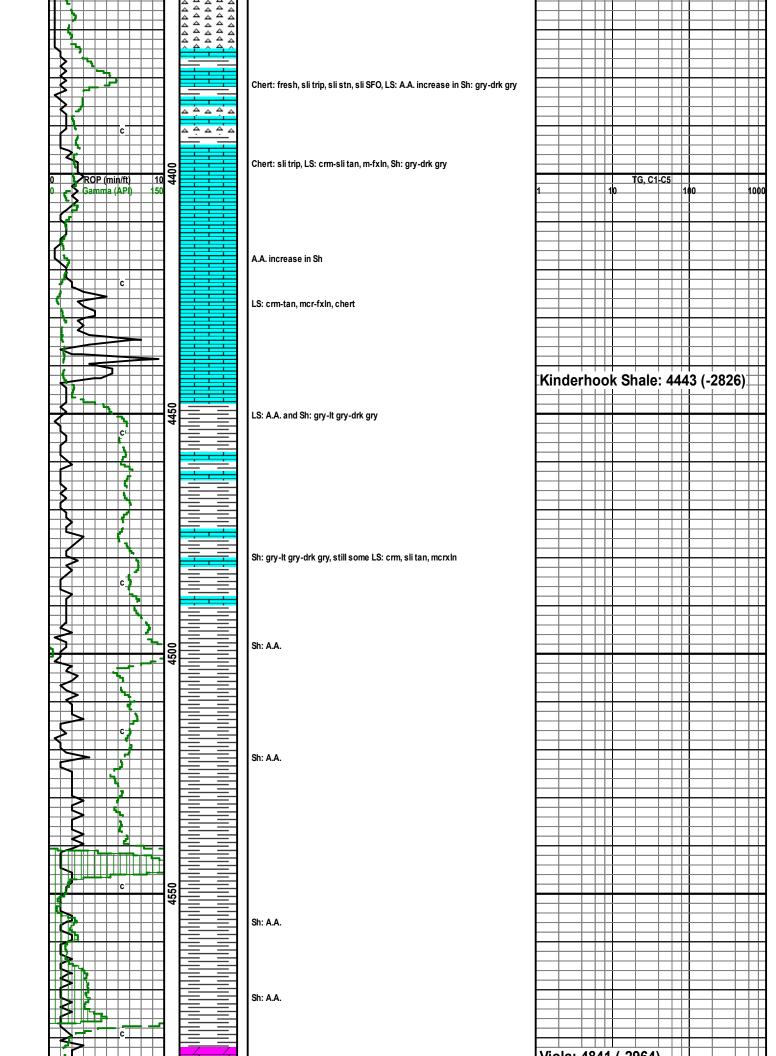

Page Two

**INSTRUCTIONS:** Show important tops of formations penetrated. Detail all cores. Report all final copies of drill stems tests giving interval tested, time tool open and closed, flowing and shut-in pressures, whether shut-in pressure reached static level, hydrostatic pressures, bottom hole temperature, fluid recovery, and flow rates if gas to surface test, along with final chart(s). Attach extra sheet if more space is needed.

| Drill Stem Tests Taken<br>(Attach Additional Sh                                                                 | acate)                        | Y            | ′es 🗌 No                         |                       |             | og Formatio                   | n (Top), Depth a      | and Datum                                                                                                                                                                                                                                                                                                                                  | Sample                                                                              |
|-----------------------------------------------------------------------------------------------------------------|-------------------------------|--------------|----------------------------------|-----------------------|-------------|-------------------------------|-----------------------|--------------------------------------------------------------------------------------------------------------------------------------------------------------------------------------------------------------------------------------------------------------------------------------------------------------------------------------------|-------------------------------------------------------------------------------------|
| Samples Sent to Geolo                                                                                           |                               |              | ⁄es 🗌 No                         | 1                     | Name        | Э                             |                       | Тор                                                                                                                                                                                                                                                                                                                                        | Datum                                                                               |
| Cores Taken<br>Electric Log Run<br>Geologist Report / Mud<br>List All E. Logs Run:                              |                               | □ Y<br>□ Y   | Yes ☐ No<br>Yes ☐ No<br>Yes ☐ No |                       |             |                               |                       |                                                                                                                                                                                                                                                                                                                                            | Datum  Type and Percent Additives  d 3)  of the ACO-1)  Gravity  N INTERVAL: Bottom |
|                                                                                                                 |                               | Rep          | CASING<br>ort all strings set-c  |                       | ] Ne        | w Used<br>rmediate, productio | on. etc.              |                                                                                                                                                                                                                                                                                                                                            |                                                                                     |
| Purpose of String                                                                                               | Size Hole<br>Drilled          | Siz          | ze Casing<br>et (In O.D.)        | Weight<br>Lbs. / Ft.  |             | Setting<br>Depth              | Type of<br>Cement     | # Sacks<br>Used                                                                                                                                                                                                                                                                                                                            |                                                                                     |
|                                                                                                                 |                               |              |                                  |                       |             |                               |                       |                                                                                                                                                                                                                                                                                                                                            |                                                                                     |
|                                                                                                                 |                               |              |                                  |                       |             |                               |                       |                                                                                                                                                                                                                                                                                                                                            |                                                                                     |
| [                                                                                                               |                               |              | ADDITIONAL                       | CEMENTING /           | SQU         | EEZE RECORD                   |                       |                                                                                                                                                                                                                                                                                                                                            |                                                                                     |
| Purpose:                                                                                                        | Perforate Top Bottom          |              | e of Cement                      | # Sacks Use           | d           |                               | Type and              | Percent Additives                                                                                                                                                                                                                                                                                                                          |                                                                                     |
| Protect Casing Plug Back TD Plug Off Zone                                                                       |                               |              |                                  |                       |             |                               |                       | Top       Datum         Image: Top       Datum         # Sacks       Type and Percent         Model       Model         Model       Model         Model       Model         Skip questions 2 and 3)       Skip question 3)         fill out Page Three of the ACO-1)       Gravity         PRODUCTION INTERVAL:       PRODUCTION INTERVAL: |                                                                                     |
| <ol> <li>Did you perform a hydra</li> <li>Does the volume of the</li> <li>Was the hydraulic fracture</li> </ol> | total base fluid of the       | hydraulic fr | acturing treatment               |                       | -           | ☐ Yes<br>ns? ☐ Yes<br>☐ Yes   | No (If No, s          | kip question 3)                                                                                                                                                                                                                                                                                                                            |                                                                                     |
| Date of first Production/Inj<br>Injection:                                                                      | jection or Resumed Pr         | oduction/    | Producing Meth                   | iod:                  |             | Gas Lift 🗌 O                  | ther <i>(Explain)</i> |                                                                                                                                                                                                                                                                                                                                            |                                                                                     |
| Estimated Production<br>Per 24 Hours                                                                            | Oil                           | Bbls.        | . Gas Mcf                        |                       |             | er Bb                         | Gas-Oil Ratio         | Gravity                                                                                                                                                                                                                                                                                                                                    |                                                                                     |
| DISPOSITIO                                                                                                      | N OF GAS:                     |              | Ν                                | IETHOD OF COM         | COMPLETION: |                               |                       |                                                                                                                                                                                                                                                                                                                                            |                                                                                     |
| Vented Sold<br>(If vented, Subn                                                                                 | Used on Lease                 |              | Open Hole                        |                       |             | ·                             | nit ACO-4)            | юр                                                                                                                                                                                                                                                                                                                                         | Bollom                                                                              |
|                                                                                                                 | foration Perform<br>Top Botto |              | Bridge Plug<br>Type              | Bridge Plug<br>Set At |             | Acid,                         |                       |                                                                                                                                                                                                                                                                                                                                            |                                                                                     |
|                                                                                                                 |                               |              |                                  |                       |             |                               |                       |                                                                                                                                                                                                                                                                                                                                            |                                                                                     |
|                                                                                                                 |                               |              |                                  |                       |             |                               |                       |                                                                                                                                                                                                                                                                                                                                            |                                                                                     |
|                                                                                                                 |                               |              |                                  |                       |             |                               |                       |                                                                                                                                                                                                                                                                                                                                            |                                                                                     |
|                                                                                                                 |                               |              |                                  |                       |             |                               |                       |                                                                                                                                                                                                                                                                                                                                            |                                                                                     |
| TUBING RECORD:                                                                                                  | Size:                         | Set At:      |                                  | Packer At:            |             |                               |                       |                                                                                                                                                                                                                                                                                                                                            |                                                                                     |