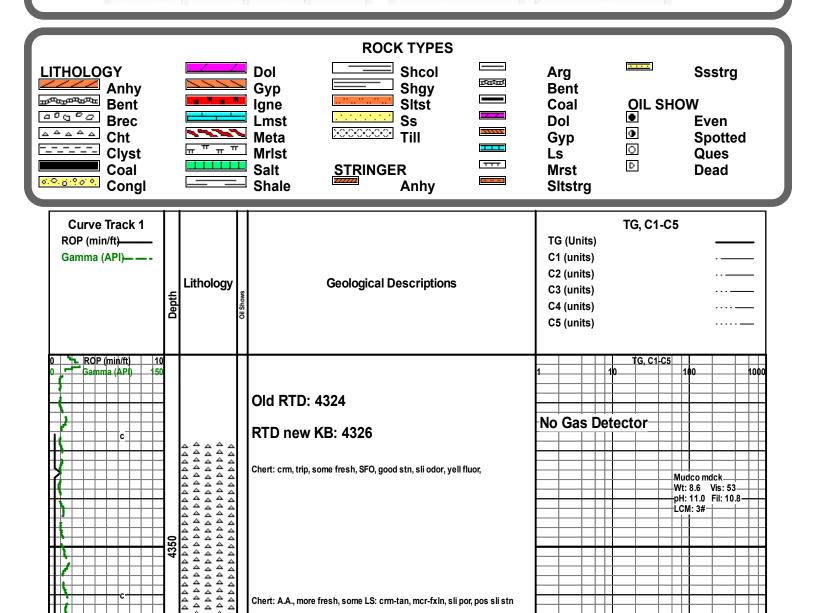

Page Two

**INSTRUCTIONS:** Show important tops of formations penetrated. Detail all cores. Report all final copies of drill stems tests giving interval tested, time tool open and closed, flowing and shut-in pressures, whether shut-in pressure reached static level, hydrostatic pressures, bottom hole temperature, fluid recovery, and flow rates if gas to surface test, along with final chart(s). Attach extra sheet if more space is needed.

| Drill Stem Tests Taken<br>(Attach Additional Sh                                                                 | acate)                        | Y            | ′es 🗌 No                         |                       |             | og Formatio                   | n (Top), Depth a      | and Datum                                                                                                                                                                                                                                                                                                                                  | Sample                                                                              |
|-----------------------------------------------------------------------------------------------------------------|-------------------------------|--------------|----------------------------------|-----------------------|-------------|-------------------------------|-----------------------|--------------------------------------------------------------------------------------------------------------------------------------------------------------------------------------------------------------------------------------------------------------------------------------------------------------------------------------------|-------------------------------------------------------------------------------------|
| Samples Sent to Geolo                                                                                           |                               |              | ⁄es 🗌 No                         | 1                     | Name        | Э                             |                       | Тор                                                                                                                                                                                                                                                                                                                                        | Datum                                                                               |
| Cores Taken<br>Electric Log Run<br>Geologist Report / Mud<br>List All E. Logs Run:                              |                               | □ Y<br>□ Y   | Yes ☐ No<br>Yes ☐ No<br>Yes ☐ No |                       |             |                               |                       |                                                                                                                                                                                                                                                                                                                                            | Datum  Type and Percent Additives  d 3)  of the ACO-1)  Gravity  N INTERVAL: Bottom |
|                                                                                                                 |                               | Rep          | CASING<br>ort all strings set-c  |                       | ] Ne        | w Used<br>rmediate, productio | on. etc.              |                                                                                                                                                                                                                                                                                                                                            |                                                                                     |
| Purpose of String                                                                                               | Size Hole<br>Drilled          | Siz          | ze Casing<br>et (In O.D.)        | Weight<br>Lbs. / Ft.  |             | Setting<br>Depth              | Type of<br>Cement     | # Sacks<br>Used                                                                                                                                                                                                                                                                                                                            |                                                                                     |
|                                                                                                                 |                               |              |                                  |                       |             |                               |                       |                                                                                                                                                                                                                                                                                                                                            |                                                                                     |
|                                                                                                                 |                               |              |                                  |                       |             |                               |                       |                                                                                                                                                                                                                                                                                                                                            |                                                                                     |
| [                                                                                                               |                               |              | ADDITIONAL                       | CEMENTING /           | SQU         | EEZE RECORD                   |                       |                                                                                                                                                                                                                                                                                                                                            |                                                                                     |
| Purpose:                                                                                                        | Perforate Top Bottom          |              | e of Cement                      | # Sacks Use           | d           |                               | Type and              | Percent Additives                                                                                                                                                                                                                                                                                                                          |                                                                                     |
| Protect Casing Plug Back TD Plug Off Zone                                                                       |                               |              |                                  |                       |             |                               |                       | Top       Datum         Image: Top       Datum         # Sacks       Type and Percent         Model       Model         Model       Model         Model       Model         Skip questions 2 and 3)       Skip question 3)         fill out Page Three of the ACO-1)       Gravity         PRODUCTION INTERVAL:       PRODUCTION INTERVAL: |                                                                                     |
| <ol> <li>Did you perform a hydra</li> <li>Does the volume of the</li> <li>Was the hydraulic fracture</li> </ol> | total base fluid of the       | hydraulic fr | acturing treatment               |                       | -           | ☐ Yes<br>ns? ☐ Yes<br>☐ Yes   | No (If No, s          | kip question 3)                                                                                                                                                                                                                                                                                                                            |                                                                                     |
| Date of first Production/Inj<br>Injection:                                                                      | jection or Resumed Pr         | oduction/    | Producing Meth                   | iod:                  |             | Gas Lift 🗌 O                  | ther <i>(Explain)</i> |                                                                                                                                                                                                                                                                                                                                            |                                                                                     |
| Estimated Production<br>Per 24 Hours                                                                            | Oil                           | Bbls.        | . Gas Mcf                        |                       |             | er Bb                         | Gas-Oil Ratio         | Gravity                                                                                                                                                                                                                                                                                                                                    |                                                                                     |
| DISPOSITIO                                                                                                      | N OF GAS:                     |              | Ν                                | IETHOD OF COM         | COMPLETION: |                               |                       |                                                                                                                                                                                                                                                                                                                                            |                                                                                     |
| Vented Sold<br>(If vented, Subn                                                                                 | Used on Lease                 |              | Open Hole                        |                       |             | ·                             | nit ACO-4)            | юр                                                                                                                                                                                                                                                                                                                                         | Bollom                                                                              |
|                                                                                                                 | foration Perform<br>Top Botto |              | Bridge Plug<br>Type              | Bridge Plug<br>Set At |             | Acid,                         |                       |                                                                                                                                                                                                                                                                                                                                            |                                                                                     |
|                                                                                                                 |                               |              |                                  |                       |             |                               |                       |                                                                                                                                                                                                                                                                                                                                            |                                                                                     |
|                                                                                                                 |                               |              |                                  |                       |             |                               |                       |                                                                                                                                                                                                                                                                                                                                            |                                                                                     |
|                                                                                                                 |                               |              |                                  |                       |             |                               |                       |                                                                                                                                                                                                                                                                                                                                            |                                                                                     |
|                                                                                                                 |                               |              |                                  |                       |             |                               |                       |                                                                                                                                                                                                                                                                                                                                            |                                                                                     |
| TUBING RECORD:                                                                                                  | Size:                         | Set At:      |                                  | Packer At:            |             |                               |                       |                                                                                                                                                                                                                                                                                                                                            |                                                                                     |