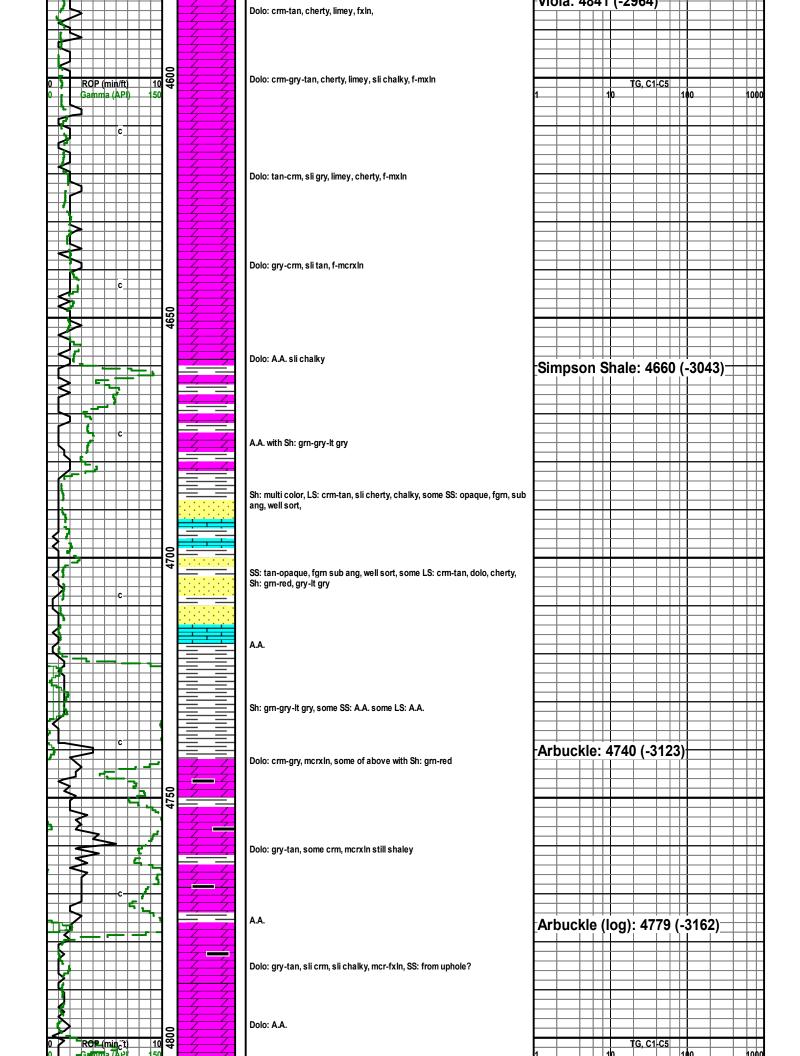

Page Two

**INSTRUCTIONS:** Show important tops of formations penetrated. Detail all cores. Report all final copies of drill stems tests giving interval tested, time tool open and closed, flowing and shut-in pressures, whether shut-in pressure reached static level, hydrostatic pressures, bottom hole temperature, fluid recovery, and flow rates if gas to surface test, along with final chart(s). Attach extra sheet if more space is needed.

| Drill Stem Tests Taken<br>(Attach Additional Sh                                                                 | acate)                        | Y            | ′es 🗌 No                         |                       |             | og Formatio                   | n (Top), Depth a      | and Datum                                                                                                                                                                                                                                                                                                                                  | Sample                                                                              |
|-----------------------------------------------------------------------------------------------------------------|-------------------------------|--------------|----------------------------------|-----------------------|-------------|-------------------------------|-----------------------|--------------------------------------------------------------------------------------------------------------------------------------------------------------------------------------------------------------------------------------------------------------------------------------------------------------------------------------------|-------------------------------------------------------------------------------------|
| Samples Sent to Geolo                                                                                           |                               |              | ⁄es 🗌 No                         | 1                     | Name        | Э                             |                       | Тор                                                                                                                                                                                                                                                                                                                                        | Datum                                                                               |
| Cores Taken<br>Electric Log Run<br>Geologist Report / Mud<br>List All E. Logs Run:                              |                               | □ Y<br>□ Y   | Yes ☐ No<br>Yes ☐ No<br>Yes ☐ No |                       |             |                               |                       |                                                                                                                                                                                                                                                                                                                                            | Datum  Type and Percent Additives  d 3)  of the ACO-1)  Gravity  N INTERVAL: Bottom |
|                                                                                                                 |                               | Rep          | CASING<br>ort all strings set-c  |                       | ] Ne        | w Used<br>rmediate, productio | on. etc.              |                                                                                                                                                                                                                                                                                                                                            |                                                                                     |
| Purpose of String                                                                                               | Size Hole<br>Drilled          | Siz          | ze Casing<br>et (In O.D.)        | Weight<br>Lbs. / Ft.  |             | Setting<br>Depth              | Type of<br>Cement     | # Sacks<br>Used                                                                                                                                                                                                                                                                                                                            |                                                                                     |
|                                                                                                                 |                               |              |                                  |                       |             |                               |                       |                                                                                                                                                                                                                                                                                                                                            |                                                                                     |
|                                                                                                                 |                               |              |                                  |                       |             |                               |                       |                                                                                                                                                                                                                                                                                                                                            |                                                                                     |
| [                                                                                                               |                               |              | ADDITIONAL                       | CEMENTING /           | SQU         | EEZE RECORD                   |                       |                                                                                                                                                                                                                                                                                                                                            |                                                                                     |
| Purpose:                                                                                                        | Perforate Top Bottom          |              | e of Cement                      | # Sacks Use           | d           |                               | Type and              | Percent Additives                                                                                                                                                                                                                                                                                                                          |                                                                                     |
| Protect Casing Plug Back TD Plug Off Zone                                                                       |                               |              |                                  |                       |             |                               |                       | Top       Datum         Image: Top       Datum         # Sacks       Type and Percent         Model       Model         Model       Model         Model       Model         Skip questions 2 and 3)       Skip question 3)         fill out Page Three of the ACO-1)       Gravity         PRODUCTION INTERVAL:       PRODUCTION INTERVAL: |                                                                                     |
| <ol> <li>Did you perform a hydra</li> <li>Does the volume of the</li> <li>Was the hydraulic fracture</li> </ol> | total base fluid of the       | hydraulic fr | acturing treatment               |                       | -           | ☐ Yes<br>ns? ☐ Yes<br>☐ Yes   | No (If No, s          | kip question 3)                                                                                                                                                                                                                                                                                                                            |                                                                                     |
| Date of first Production/Inj<br>Injection:                                                                      | jection or Resumed Pr         | oduction/    | Producing Meth                   | iod:                  |             | Gas Lift 🗌 O                  | ther <i>(Explain)</i> |                                                                                                                                                                                                                                                                                                                                            |                                                                                     |
| Estimated Production<br>Per 24 Hours                                                                            | Oil                           | Bbls.        | . Gas Mcf                        |                       |             | er Bb                         | Gas-Oil Ratio         | Gravity                                                                                                                                                                                                                                                                                                                                    |                                                                                     |
| DISPOSITIO                                                                                                      | N OF GAS:                     |              | Ν                                | IETHOD OF COM         | COMPLETION: |                               |                       |                                                                                                                                                                                                                                                                                                                                            |                                                                                     |
| Vented Sold<br>(If vented, Subn                                                                                 | Used on Lease                 |              | Open Hole                        |                       |             | ·                             | nit ACO-4)            | юр                                                                                                                                                                                                                                                                                                                                         | Bollom                                                                              |
|                                                                                                                 | foration Perform<br>Top Botto |              | Bridge Plug<br>Type              | Bridge Plug<br>Set At |             | Acid,                         |                       |                                                                                                                                                                                                                                                                                                                                            |                                                                                     |
|                                                                                                                 |                               |              |                                  |                       |             |                               |                       |                                                                                                                                                                                                                                                                                                                                            |                                                                                     |
|                                                                                                                 |                               |              |                                  |                       |             |                               |                       |                                                                                                                                                                                                                                                                                                                                            |                                                                                     |
|                                                                                                                 |                               |              |                                  |                       |             |                               |                       |                                                                                                                                                                                                                                                                                                                                            |                                                                                     |
|                                                                                                                 |                               |              |                                  |                       |             |                               |                       |                                                                                                                                                                                                                                                                                                                                            |                                                                                     |
| TUBING RECORD:                                                                                                  | Size:                         | Set At:      |                                  | Packer At:            |             |                               |                       |                                                                                                                                                                                                                                                                                                                                            |                                                                                     |