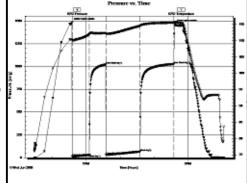

n, fairly well rnd, poorly sorted, good int grn porosity, friable good oil sat, GSFO, good odor

Ss: qtz, off wh, vry fn-md grn, fairly well rnd, poorly sorted, fair int grn porosity, mostly barren,

Ss: qtz, off wh, vry fn-md grn, sub ang, poor int grn porosity, NSFO, scat sh: drk gry-grn

Ss: qtz, off wh, fn-md grn, ang, poor int grn porosity, mostly barren, scat pyrite, scat sh: drk gry-grn

#### Arbuckle 3075' (-1747)

Dolo: off wh-tan-brn, fn xln, mostly DNS, no visible porosity, NSFO, scat pyrite, scat chert-off

Dolo: ala

#### DST #1 3,023-3,038' Top 12' of Simpson Sand

30"-30"-60"-60" IF: weak blow buil to 2" FF: weak blow built to 3" Rec: 1' Heavy Oil

#### 120' Muddy Water (25% M, 75% W)

121' Total Fluid Recovery

FP: 13-30, 32-67# SIP: 1,022-1,028 HP: 1,481-1,463 BHT: 116\*