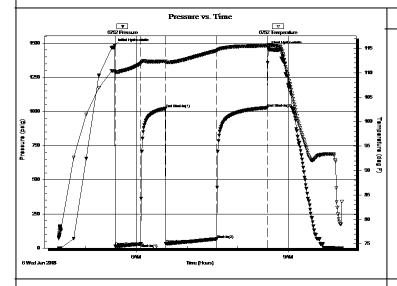

#### Page Two

| Operator Name:                                                            |                 |                      |            |                              | Lease Nam                       | ne:                  |                  |                        | Well #:                                                     |                                                |
|---------------------------------------------------------------------------|-----------------|----------------------|------------|------------------------------|---------------------------------|----------------------|------------------|------------------------|-------------------------------------------------------------|------------------------------------------------|
| Sec Tw                                                                    | pS              | S. R                 | Eas        | st West                      | County:                         |                      |                  |                        |                                                             |                                                |
|                                                                           | l, flowing an   | d shut-in pres       | sures, wh  | ether shut-in pre            | ssure reached                   | static               | level, hydrostat | ic pressures, bo       |                                                             | val tested, time tool erature, fluid recovery, |
| Final Radioactivi files must be sub                                       |                 |                      |            |                              |                                 |                      | gs must be emai  | led to kcc-well-l      | ogs@kcc.ks.gov                                              | v. Digital electronic log                      |
| Drill Stem Tests (Attach Addit                                            |                 | )                    |            | Yes No                       |                                 | Lo                   |                  | n (Top), Depth a       |                                                             | Sample                                         |
| Samples Sent to                                                           | Geological      | Survey               |            | Yes No                       |                                 | Name                 |                  |                        | Тор                                                         | Datum                                          |
| Cores Taken<br>Electric Log Run<br>Geologist Report<br>List All E. Logs F | t / Mud Log     | s                    |            | Yes No Yes No Yes No         |                                 |                      |                  |                        |                                                             |                                                |
|                                                                           |                 |                      | Rep        | CASING                       | RECORD [                        | Nev                  |                  | on, etc.               |                                                             |                                                |
| Purpose of St                                                             | tring           | Size Hole<br>Drilled |            | Size Casing<br>let (In O.D.) | Weight<br>Lbs. / Ft.            |                      | Setting<br>Depth | Type of<br>Cement      | # Sacks<br>Used                                             | Type and Percent<br>Additives                  |
|                                                                           |                 |                      |            |                              |                                 |                      |                  |                        |                                                             |                                                |
|                                                                           |                 |                      |            |                              |                                 |                      |                  |                        |                                                             |                                                |
|                                                                           |                 |                      |            | ADDITIONAL                   | CEMENTING /                     | SQUE                 | EEZE RECORD      |                        | <u>'</u>                                                    |                                                |
| Purpose:<br>Perforate                                                     |                 | Depth<br>Top Bottom  | Тур        | # Sacks Use                  | Used Type and Percent Additives |                      |                  |                        |                                                             |                                                |
| Protect Ca                                                                |                 |                      |            |                              |                                 |                      |                  |                        |                                                             |                                                |
| Plug Off Z                                                                |                 |                      |            |                              |                                 |                      |                  |                        |                                                             |                                                |
| Did you perform     Does the volume     Was the hydraul                   | e of the total  | base fluid of the    | hydraulic  | fracturing treatment         |                                 | -                    | Yes S? Yes Yes   | No (If No, s           | kip questions 2 ar<br>kip question 3)<br>ill out Page Three |                                                |
| Date of first Produ<br>Injection:                                         | ction/Injectio  | n or Resumed P       | roduction/ | Producing Meth               | od:                             |                      | Gas Lift O       | ther <i>(Explain)</i>  |                                                             |                                                |
| Estimated Product Per 24 Hours                                            |                 | Oil                  | Bbls.      |                              | Mcf                             | Water                |                  |                        | Gas-Oil Ratio                                               | Gravity                                        |
| DISPO                                                                     | OSITION OF      | GAS:                 |            | N                            | METHOD OF CO                    | MPLET                | ΓΙΟΝ:            |                        |                                                             | DN INTERVAL: Bottom                            |
| Vented                                                                    |                 | Used on Lease        |            | Open Hole                    |                                 | Dually (<br>Submit A |                  | nmingled<br>nit ACO-4) | Тор                                                         | BOLLOTTI                                       |
| ,                                                                         | ed, Submit AC   |                      |            |                              |                                 |                      |                  | ·                      |                                                             |                                                |
| Shots Per<br>Foot                                                         | Perforation Top | on Perfor<br>Bott    |            | Bridge Plug<br>Type          | Bridge Plug<br>Set At           |                      | Acid,            |                        | ementing Squeeze<br>and of Material Used)                   |                                                |
|                                                                           |                 |                      |            |                              |                                 |                      |                  |                        |                                                             |                                                |
|                                                                           |                 |                      |            |                              |                                 |                      |                  |                        |                                                             |                                                |
|                                                                           |                 |                      |            |                              |                                 |                      |                  |                        |                                                             |                                                |
|                                                                           |                 |                      |            |                              |                                 |                      |                  |                        |                                                             |                                                |
| TUBING RECORI                                                             | D: S            | Size:                | Set A      | :<br>-                       | Packer At:                      |                      |                  |                        |                                                             |                                                |