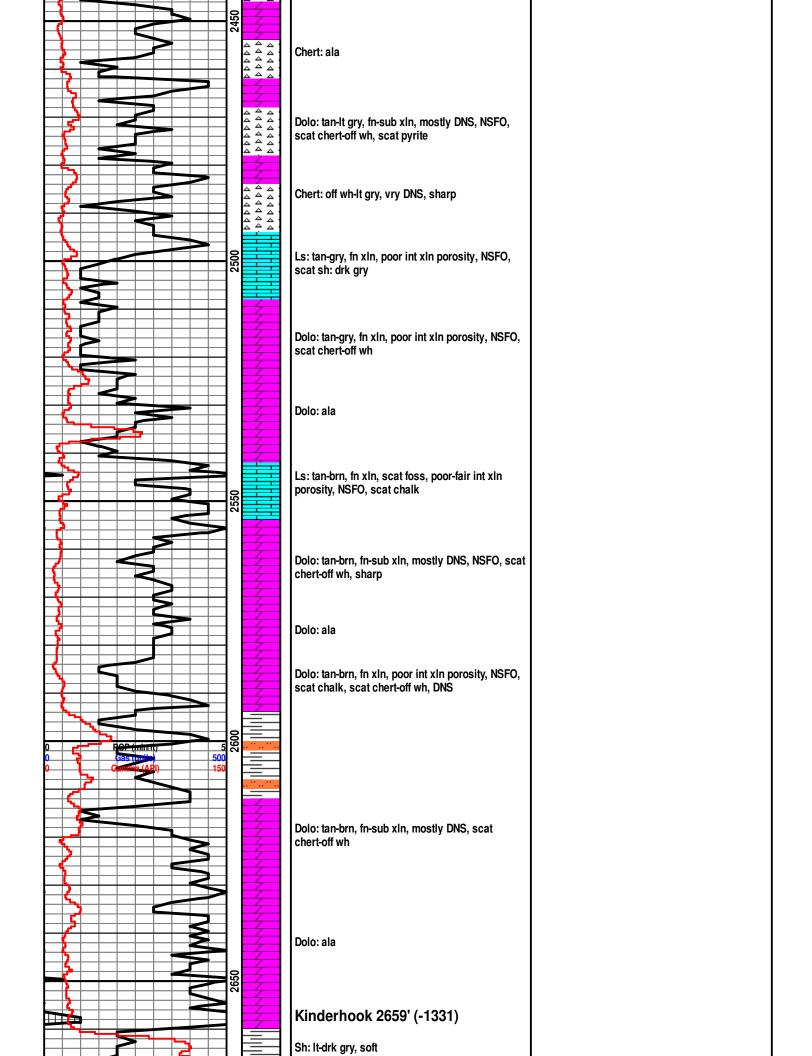

#### Tops

| Name         | Тор  | Datum   |  |
|--------------|------|---------|--|
| Mississippi  | 2298 | (-970)  |  |
| Kinderhook   | 2662 | (-1334) |  |
| Hunton       | 2807 | (-1479) |  |
| Maquoketa    | 2885 | (-1557) |  |
| Viola        | 2915 | (-1587) |  |
| Simpson Sand | 3029 | (-1701) |  |
| Arbuckle     | 3078 | (-1750) |  |
| T.D.         | 3143 | (-1815) |  |