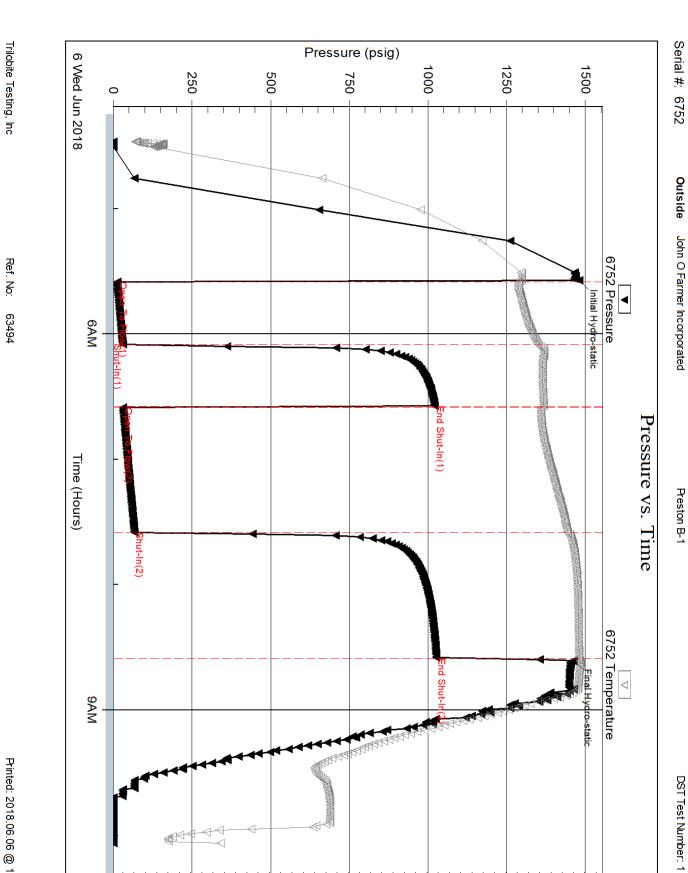

#### Page Two

| Operator Name:                                                            |                 |                      |            |                              | Lease Nam                       | ne:                  |                  |                        | Well #:                                                     |                                                |
|---------------------------------------------------------------------------|-----------------|----------------------|------------|------------------------------|---------------------------------|----------------------|------------------|------------------------|-------------------------------------------------------------|------------------------------------------------|
| Sec Tw                                                                    | pS              | S. R                 | Eas        | st West                      | County:                         |                      |                  |                        |                                                             |                                                |
|                                                                           | l, flowing an   | d shut-in pres       | sures, wh  | ether shut-in pre            | ssure reached                   | static               | level, hydrostat | ic pressures, bo       |                                                             | val tested, time tool erature, fluid recovery, |
| Final Radioactivi files must be sub                                       |                 |                      |            |                              |                                 |                      | gs must be emai  | led to kcc-well-l      | ogs@kcc.ks.gov                                              | v. Digital electronic log                      |
| Drill Stem Tests (Attach Addit                                            |                 | )                    |            | Yes No                       |                                 | Lo                   |                  | n (Top), Depth a       |                                                             | Sample                                         |
| Samples Sent to                                                           | Geological      | Survey               |            | Yes No                       |                                 | Name                 |                  |                        | Тор                                                         | Datum                                          |
| Cores Taken<br>Electric Log Run<br>Geologist Report<br>List All E. Logs F | t / Mud Log     | s                    |            | Yes No Yes No Yes No         |                                 |                      |                  |                        |                                                             |                                                |
|                                                                           |                 |                      | Rep        | CASING                       | RECORD [                        | Nev                  |                  | on, etc.               |                                                             |                                                |
| Purpose of St                                                             | tring           | Size Hole<br>Drilled |            | Size Casing<br>let (In O.D.) | Weight<br>Lbs. / Ft.            |                      | Setting<br>Depth | Type of<br>Cement      | # Sacks<br>Used                                             | Type and Percent<br>Additives                  |
|                                                                           |                 |                      |            |                              |                                 |                      |                  |                        |                                                             |                                                |
|                                                                           |                 |                      |            |                              |                                 |                      |                  |                        |                                                             |                                                |
|                                                                           |                 |                      |            | ADDITIONAL                   | CEMENTING /                     | SQUE                 | EEZE RECORD      |                        | <u>'</u>                                                    |                                                |
| Purpose:<br>Perforate                                                     |                 | Depth<br>Top Bottom  | Тур        | # Sacks Use                  | Used Type and Percent Additives |                      |                  |                        |                                                             |                                                |
| Protect Ca                                                                |                 |                      |            |                              |                                 |                      |                  |                        |                                                             |                                                |
| Plug Off Z                                                                |                 |                      |            |                              |                                 |                      |                  |                        |                                                             |                                                |
| Did you perform     Does the volume     Was the hydraul                   | e of the total  | base fluid of the    | hydraulic  | fracturing treatment         |                                 | -                    | Yes S? Yes Yes   | No (If No, s           | kip questions 2 ar<br>kip question 3)<br>ill out Page Three |                                                |
| Date of first Produ<br>Injection:                                         | ction/Injectio  | n or Resumed P       | roduction/ | Producing Meth               | od:                             |                      | Gas Lift O       | ther <i>(Explain)</i>  |                                                             |                                                |
| Estimated Product Per 24 Hours                                            |                 | Oil                  | Bbls.      |                              | Mcf                             | Water                |                  |                        | Gas-Oil Ratio                                               | Gravity                                        |
| DISPO                                                                     | OSITION OF      | GAS:                 |            | N                            | METHOD OF CO                    | MPLET                | ΓΙΟΝ:            |                        |                                                             | DN INTERVAL: Bottom                            |
| Vented                                                                    |                 | Used on Lease        |            | Open Hole                    |                                 | Dually (<br>Submit A |                  | nmingled<br>nit ACO-4) | Тор                                                         | BOLLOTTI                                       |
| ,                                                                         | ed, Submit AC   |                      |            |                              |                                 |                      |                  | ·                      |                                                             |                                                |
| Shots Per<br>Foot                                                         | Perforation Top | on Perfor<br>Bott    |            | Bridge Plug<br>Type          | Bridge Plug<br>Set At           |                      | Acid,            |                        | ementing Squeeze<br>and of Material Used)                   |                                                |
|                                                                           |                 |                      |            |                              |                                 |                      |                  |                        |                                                             |                                                |
|                                                                           |                 |                      |            |                              |                                 |                      |                  |                        |                                                             |                                                |
|                                                                           |                 |                      |            |                              |                                 |                      |                  |                        |                                                             |                                                |
|                                                                           |                 |                      |            |                              |                                 |                      |                  |                        |                                                             |                                                |
| TUBING RECORI                                                             | D: S            | Size:                | Set A      | :<br>-                       | Packer At:                      |                      |                  |                        |                                                             |                                                |