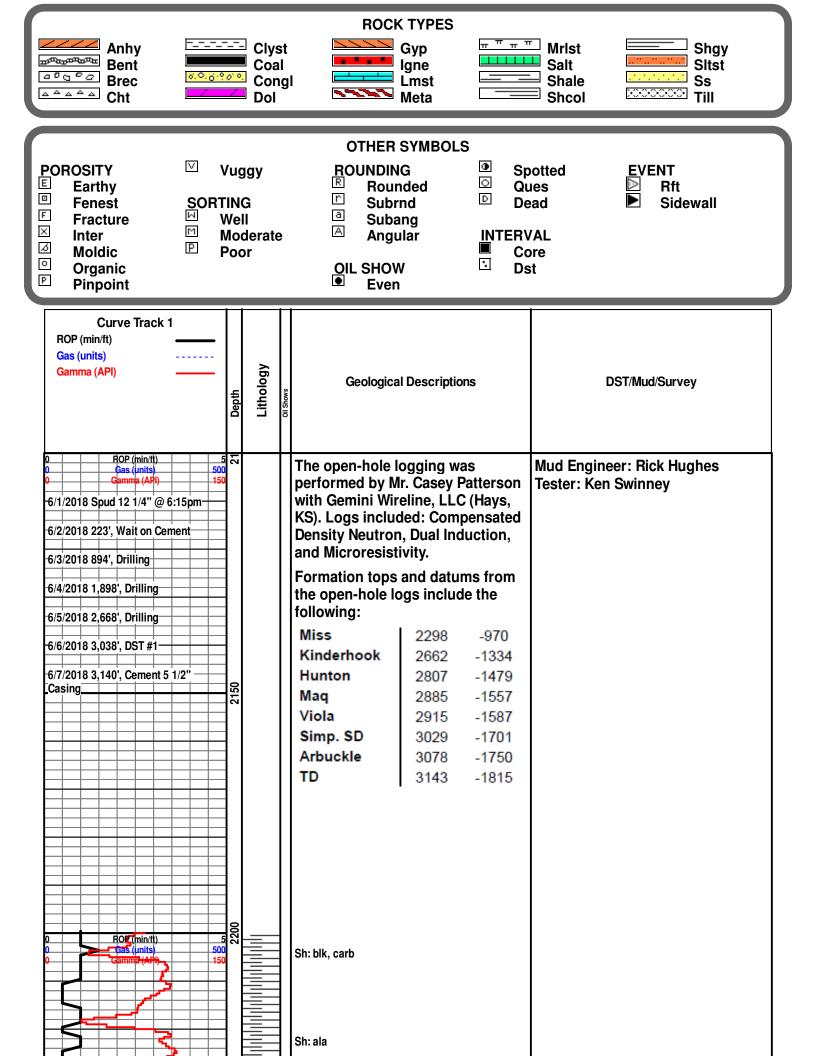

#### Tops

| Name         | Тор  | Datum   |  |
|--------------|------|---------|--|
| Mississippi  | 2298 | (-970)  |  |
| Kinderhook   | 2662 | (-1334) |  |
| Hunton       | 2807 | (-1479) |  |
| Maquoketa    | 2885 | (-1557) |  |
| Viola        | 2915 | (-1587) |  |
| Simpson Sand | 3029 | (-1701) |  |
| Arbuckle     | 3078 | (-1750) |  |
| T.D.         | 3143 | (-1815) |  |