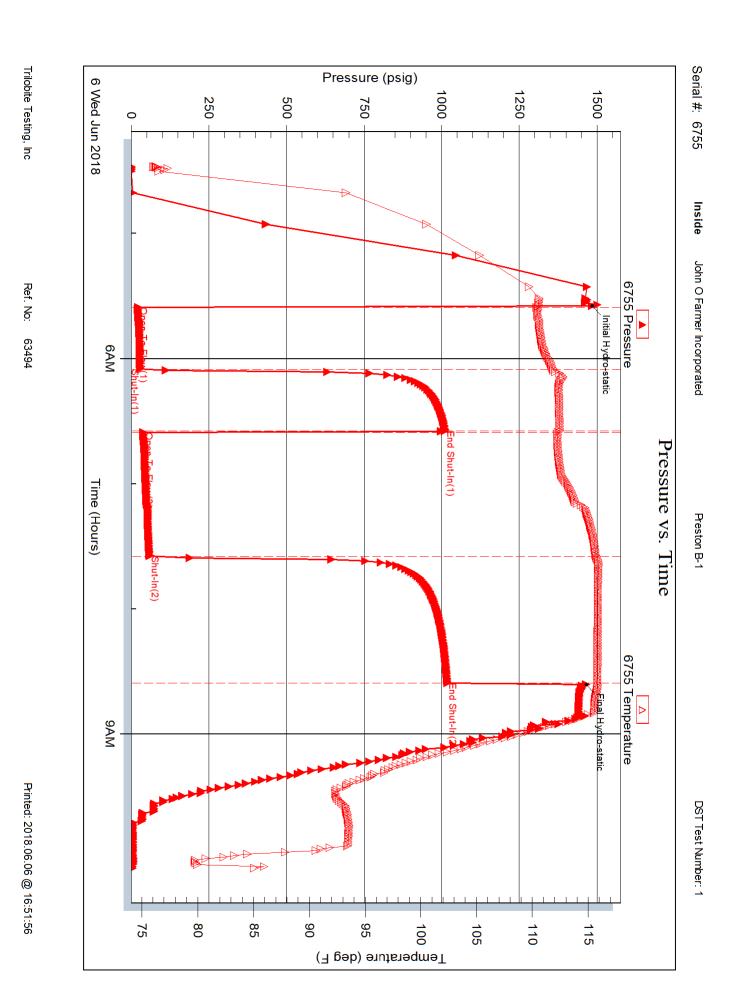

#### Page Two

| Operator Name:                                                            |                 |                      |            |                              | Lease Nam                       | ne:                  |                  |                        | Well #:                                                     |                                                |
|---------------------------------------------------------------------------|-----------------|----------------------|------------|------------------------------|---------------------------------|----------------------|------------------|------------------------|-------------------------------------------------------------|------------------------------------------------|
| Sec Tw                                                                    | pS              | S. R                 | Eas        | st West                      | County:                         |                      |                  |                        |                                                             |                                                |
|                                                                           | l, flowing an   | d shut-in pres       | sures, wh  | ether shut-in pre            | ssure reached                   | static               | level, hydrostat | ic pressures, bo       |                                                             | val tested, time tool erature, fluid recovery, |
| Final Radioactivi files must be sub                                       |                 |                      |            |                              |                                 |                      | gs must be emai  | led to kcc-well-l      | ogs@kcc.ks.gov                                              | v. Digital electronic log                      |
| Drill Stem Tests (Attach Addit                                            |                 | )                    |            | Yes No                       |                                 | Lo                   |                  | n (Top), Depth a       |                                                             | Sample                                         |
| Samples Sent to                                                           | Geological      | Survey               |            | Yes No                       |                                 | Name                 |                  |                        | Тор                                                         | Datum                                          |
| Cores Taken<br>Electric Log Run<br>Geologist Report<br>List All E. Logs F | t / Mud Log     | s                    |            | Yes No Yes No Yes No         |                                 |                      |                  |                        |                                                             |                                                |
|                                                                           |                 |                      | Rep        | CASING                       | RECORD [                        | Nev                  |                  | on, etc.               |                                                             |                                                |
| Purpose of St                                                             | tring           | Size Hole<br>Drilled |            | Size Casing<br>let (In O.D.) | Weight<br>Lbs. / Ft.            |                      | Setting<br>Depth | Type of<br>Cement      | # Sacks<br>Used                                             | Type and Percent<br>Additives                  |
|                                                                           |                 |                      |            |                              |                                 |                      |                  |                        |                                                             |                                                |
|                                                                           |                 |                      |            |                              |                                 |                      |                  |                        |                                                             |                                                |
|                                                                           |                 |                      |            | ADDITIONAL                   | CEMENTING /                     | SQUE                 | EEZE RECORD      |                        | <u>'</u>                                                    |                                                |
| Purpose:<br>Perforate                                                     |                 | Depth<br>Top Bottom  | Тур        | # Sacks Use                  | Used Type and Percent Additives |                      |                  |                        |                                                             |                                                |
| Protect Ca                                                                |                 |                      |            |                              |                                 |                      |                  |                        |                                                             |                                                |
| Plug Off Z                                                                |                 |                      |            |                              |                                 |                      |                  |                        |                                                             |                                                |
| Did you perform     Does the volume     Was the hydraul                   | e of the total  | base fluid of the    | hydraulic  | fracturing treatment         |                                 | -                    | Yes S? Yes Yes   | No (If No, s           | kip questions 2 ar<br>kip question 3)<br>ill out Page Three |                                                |
| Date of first Produ<br>Injection:                                         | ction/Injectio  | n or Resumed P       | roduction/ | Producing Meth               | od:                             |                      | Gas Lift O       | ther <i>(Explain)</i>  |                                                             |                                                |
| Estimated Product Per 24 Hours                                            |                 | Oil                  | Bbls.      |                              | Mcf                             | Water                |                  |                        | Gas-Oil Ratio                                               | Gravity                                        |
| DISPO                                                                     | OSITION OF      | GAS:                 |            | N                            | METHOD OF CO                    | MPLET                | ΓΙΟΝ:            |                        |                                                             | DN INTERVAL: Bottom                            |
| Vented                                                                    |                 | Used on Lease        |            | Open Hole                    |                                 | Dually (<br>Submit A |                  | nmingled<br>nit ACO-4) | Тор                                                         | BOLLOTTI                                       |
| ,                                                                         | ed, Submit AC   |                      |            |                              |                                 |                      |                  | ·                      |                                                             |                                                |
| Shots Per<br>Foot                                                         | Perforation Top | on Perfor<br>Bott    |            | Bridge Plug<br>Type          | Bridge Plug<br>Set At           |                      | Acid,            |                        | ementing Squeeze<br>and of Material Used)                   |                                                |
|                                                                           |                 |                      |            |                              |                                 |                      |                  |                        |                                                             |                                                |
|                                                                           |                 |                      |            |                              |                                 |                      |                  |                        |                                                             |                                                |
|                                                                           |                 |                      |            |                              |                                 |                      |                  |                        |                                                             |                                                |
|                                                                           |                 |                      |            |                              |                                 |                      |                  |                        |                                                             |                                                |
| TUBING RECORI                                                             | D: S            | Size:                | Set A      | :<br>-                       | Packer At:                      |                      |                  |                        |                                                             |                                                |