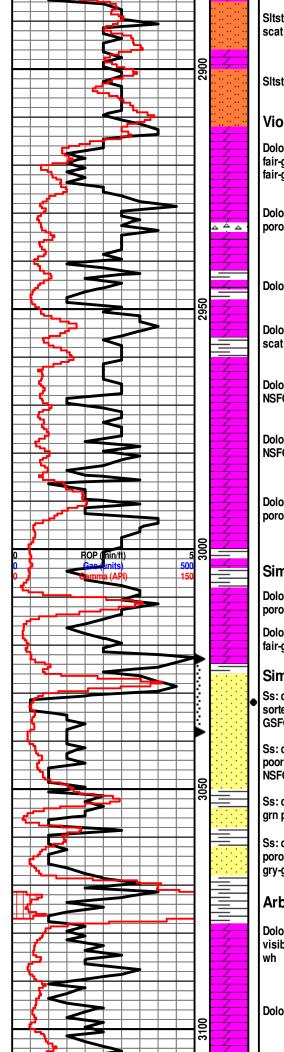

#### Tops

| Name         | Тор  | Datum   |  |
|--------------|------|---------|--|
| Mississippi  | 2298 | (-970)  |  |
| Kinderhook   | 2662 | (-1334) |  |
| Hunton       | 2807 | (-1479) |  |
| Maquoketa    | 2885 | (-1557) |  |
| Viola        | 2915 | (-1587) |  |
| Simpson Sand | 3029 | (-1701) |  |
| Arbuckle     | 3078 | (-1750) |  |
| T.D.         | 3143 | (-1815) |  |