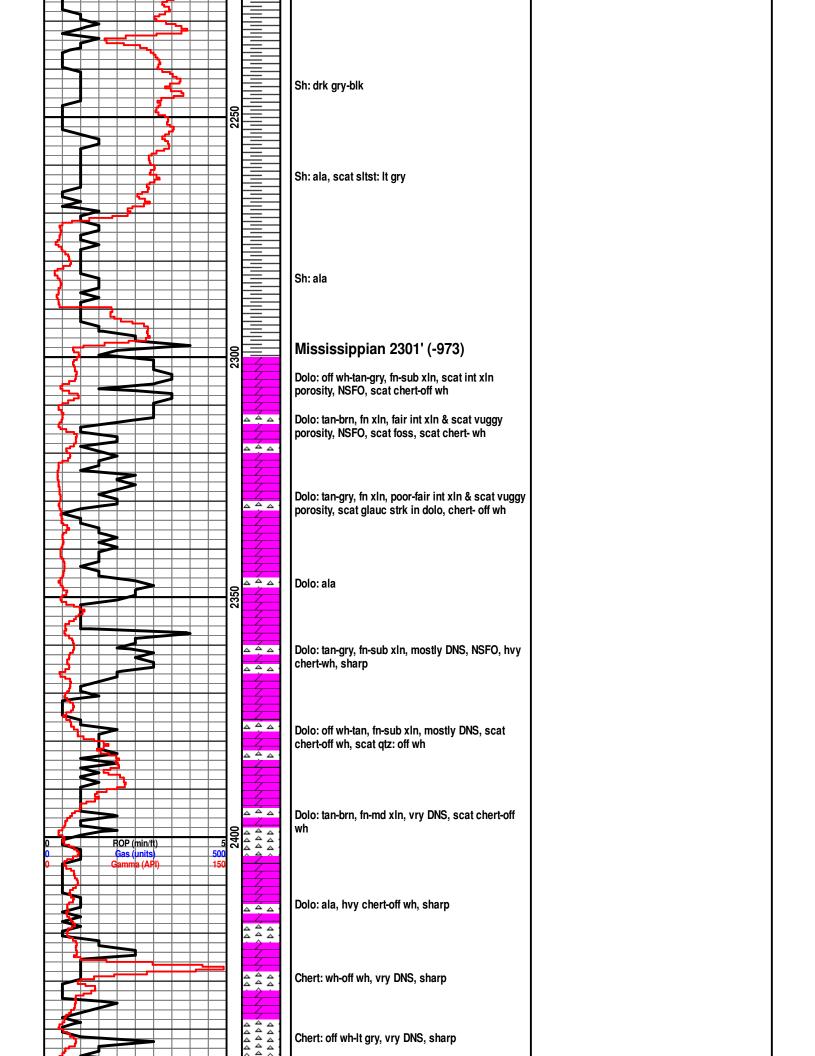

#### Tops

| Name         | Тор  | Datum   |  |
|--------------|------|---------|--|
| Mississippi  | 2298 | (-970)  |  |
| Kinderhook   | 2662 | (-1334) |  |
| Hunton       | 2807 | (-1479) |  |
| Maquoketa    | 2885 | (-1557) |  |
| Viola        | 2915 | (-1587) |  |
| Simpson Sand | 3029 | (-1701) |  |
| Arbuckle     | 3078 | (-1750) |  |
| T.D.         | 3143 | (-1815) |  |