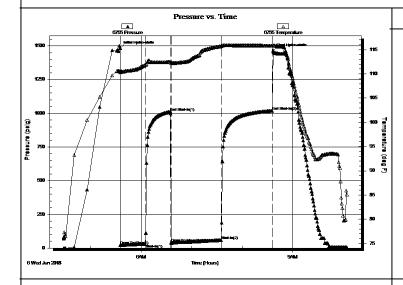

#### Page Two

| Operator Name:                                                            |                 |                      |            |                              | Lease Nam                       | ne:                  |                  |                        | Well #:                                                     |                                                |
|---------------------------------------------------------------------------|-----------------|----------------------|------------|------------------------------|---------------------------------|----------------------|------------------|------------------------|-------------------------------------------------------------|------------------------------------------------|
| Sec Tw                                                                    | pS              | S. R                 | Eas        | st West                      | County:                         |                      |                  |                        |                                                             |                                                |
|                                                                           | l, flowing an   | d shut-in pres       | sures, wh  | ether shut-in pre            | ssure reached                   | static               | level, hydrostat | ic pressures, bo       |                                                             | val tested, time tool erature, fluid recovery, |
| Final Radioactivi files must be sub                                       |                 |                      |            |                              |                                 |                      | gs must be emai  | led to kcc-well-l      | ogs@kcc.ks.gov                                              | v. Digital electronic log                      |
| Drill Stem Tests (Attach Addit                                            |                 | )                    |            | Yes No                       |                                 | Lo                   |                  | n (Top), Depth a       |                                                             | Sample                                         |
| Samples Sent to                                                           | Geological      | Survey               |            | Yes No                       |                                 | Name                 |                  |                        | Тор                                                         | Datum                                          |
| Cores Taken<br>Electric Log Run<br>Geologist Report<br>List All E. Logs F | t / Mud Log     | s                    |            | Yes No Yes No Yes No         |                                 |                      |                  |                        |                                                             |                                                |
|                                                                           |                 |                      | Rep        | CASING                       | RECORD [                        | Nev                  |                  | on, etc.               |                                                             |                                                |
| Purpose of St                                                             | tring           | Size Hole<br>Drilled |            | Size Casing<br>let (In O.D.) | Weight<br>Lbs. / Ft.            |                      | Setting<br>Depth | Type of<br>Cement      | # Sacks<br>Used                                             | Type and Percent<br>Additives                  |
|                                                                           |                 |                      |            |                              |                                 |                      |                  |                        |                                                             |                                                |
|                                                                           |                 |                      |            |                              |                                 |                      |                  |                        |                                                             |                                                |
|                                                                           |                 |                      |            | ADDITIONAL                   | CEMENTING /                     | SQUE                 | EEZE RECORD      |                        | <u>'</u>                                                    |                                                |
| Purpose:<br>Perforate                                                     |                 | Depth<br>Top Bottom  | Тур        | # Sacks Use                  | Used Type and Percent Additives |                      |                  |                        |                                                             |                                                |
| Protect Ca                                                                |                 |                      |            |                              |                                 |                      |                  |                        |                                                             |                                                |
| Plug Off Z                                                                |                 |                      |            |                              |                                 |                      |                  |                        |                                                             |                                                |
| Did you perform     Does the volume     Was the hydraul                   | e of the total  | base fluid of the    | hydraulic  | fracturing treatment         |                                 | -                    | Yes S? Yes Yes   | No (If No, s           | kip questions 2 ar<br>kip question 3)<br>ill out Page Three |                                                |
| Date of first Produ<br>Injection:                                         | ction/Injectio  | n or Resumed P       | roduction/ | Producing Meth               | od:                             |                      | Gas Lift O       | ther <i>(Explain)</i>  |                                                             |                                                |
| Estimated Product Per 24 Hours                                            |                 | Oil                  | Bbls.      |                              | Mcf                             | Water                |                  |                        | Gas-Oil Ratio                                               | Gravity                                        |
| DISPO                                                                     | OSITION OF      | GAS:                 |            | N                            | METHOD OF CO                    | MPLET                | ΓΙΟΝ:            |                        |                                                             | DN INTERVAL: Bottom                            |
| Vented                                                                    |                 | Used on Lease        |            | Open Hole                    |                                 | Dually (<br>Submit A |                  | nmingled<br>nit ACO-4) | Тор                                                         | BOLLOTTI                                       |
| ,                                                                         | ed, Submit AC   |                      |            |                              |                                 |                      |                  | ·                      |                                                             |                                                |
| Shots Per<br>Foot                                                         | Perforation Top | on Perfor<br>Bott    |            | Bridge Plug<br>Type          | Bridge Plug<br>Set At           |                      | Acid,            |                        | ementing Squeeze<br>and of Material Used)                   |                                                |
|                                                                           |                 |                      |            |                              |                                 |                      |                  |                        |                                                             |                                                |
|                                                                           |                 |                      |            |                              |                                 |                      |                  |                        |                                                             |                                                |
|                                                                           |                 |                      |            |                              |                                 |                      |                  |                        |                                                             |                                                |
|                                                                           |                 |                      |            |                              |                                 |                      |                  |                        |                                                             |                                                |
| TUBING RECORI                                                             | D: S            | Size:                | Set A      | :<br>-                       | Packer At:                      |                      |                  |                        |                                                             |                                                |