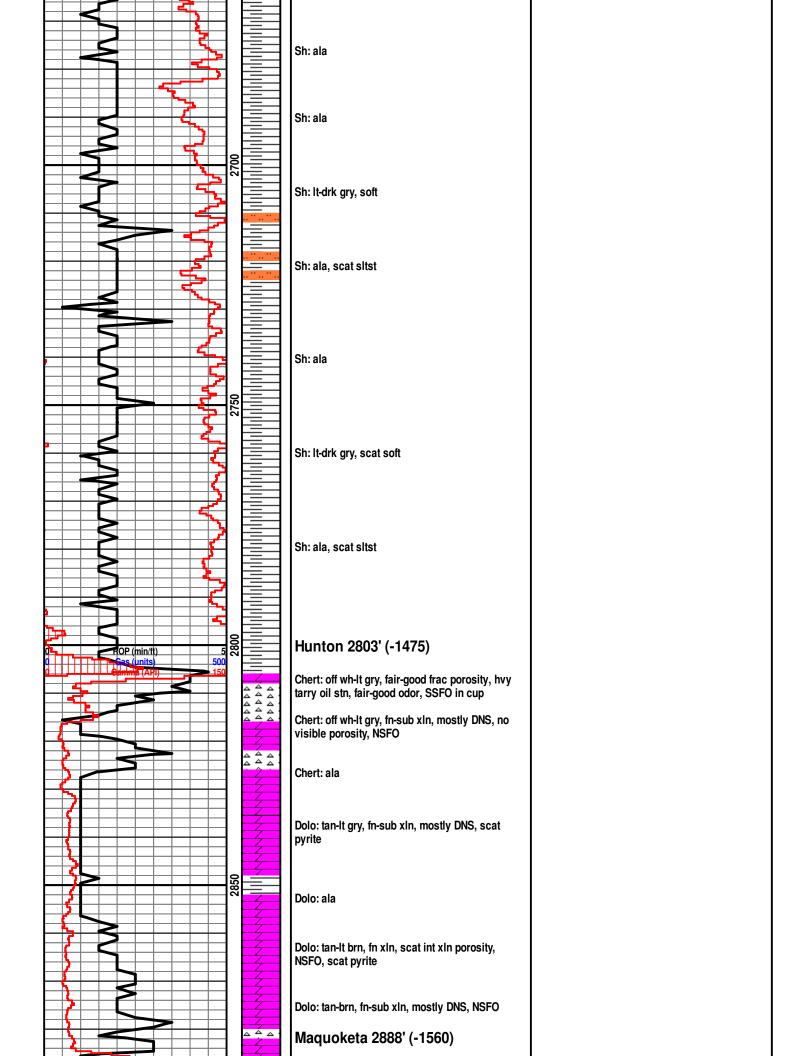

#### Tops

| Name         | Тор  | Datum   |  |
|--------------|------|---------|--|
| Mississippi  | 2298 | (-970)  |  |
| Kinderhook   | 2662 | (-1334) |  |
| Hunton       | 2807 | (-1479) |  |
| Maquoketa    | 2885 | (-1557) |  |
| Viola        | 2915 | (-1587) |  |
| Simpson Sand | 3029 | (-1701) |  |
| Arbuckle     | 3078 | (-1750) |  |
| T.D.         | 3143 | (-1815) |  |