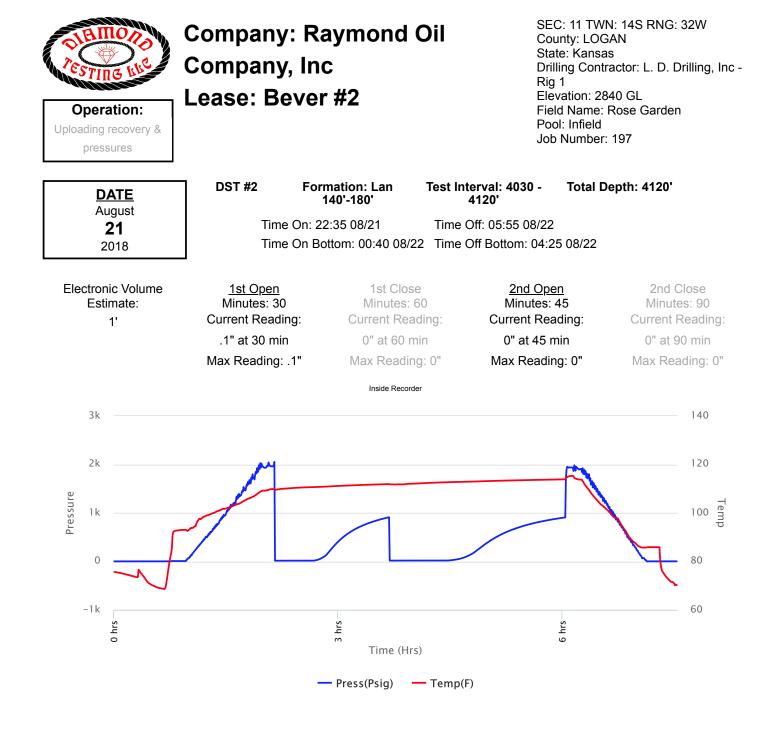

| resting the                                     | Company<br>Company,<br>Lease: Be |                             | Oil                   | Cou<br>Stat<br>Drill<br>Rig<br>Elev<br>Fiel<br>Poo | -                   | L. D. Drilling, Inc - |
|-------------------------------------------------|----------------------------------|-----------------------------|-----------------------|----------------------------------------------------|---------------------|-----------------------|
| DATE                                            | DST #2                           | Formation: Lan<br>140'-180' | Test Interv<br>412    |                                                    | Total Depth:        | 4120'                 |
| August                                          | Time                             | On: 22:35 08/21             | Time Off <sup>.</sup> | 05:55 08/22                                        |                     |                       |
| <b>21</b><br>2018                               |                                  | On Bottom: 00:40 08/        |                       |                                                    | 5 08/22             |                       |
| 2010                                            | ]                                |                             |                       |                                                    |                     |                       |
| Recovered                                       |                                  |                             |                       |                                                    |                     |                       |
| Foot BBLS                                       | -                                | otion of Fluid              | <u>Gas %</u>          | <u>Oil %</u>                                       | Water %             | Mud %                 |
| 15 0.153                                        | 9 S                              | LOCM                        | 0                     | 3                                                  | 0                   | 97                    |
| Total Recovered: 15<br>Total Barrels Recov      |                                  | Reversed Out<br>NO          |                       | Recover                                            | ry at a glance      |                       |
| Initial Hydrostatic Pres                        | sure 1960                        | PSI                         | 0.1                   |                                                    |                     |                       |
| Initial                                         | Flow 13 to 15                    | PSI                         | BBL                   |                                                    |                     |                       |
| Initial Closed in Pres                          | sure 910                         | PSI                         |                       |                                                    |                     |                       |
| Final Flow Pres                                 | sure 16 to 17                    | PSI                         |                       |                                                    |                     |                       |
| Final Closed in Pres                            | sure 907                         | PSI                         | 0                     |                                                    |                     |                       |
| Final Hydrostatic Press                         | sure 1936                        | PSI                         | I                     |                                                    | Recov               | ery                   |
| Tempera<br>Pressure Change I<br>Close / Final C | nitial 0.4                       | °F<br>%                     |                       | Gas<br>0%                                          | • Oil • Wa<br>3% 0% |                       |

## Company, Inc Lease: Bever #2 **Operation:** Uploading recovery &

SEC: 11 TWN: 14S RNG: 32W County: LOGAN State: Kansas Drilling Contractor: L. D. Drilling, Inc -Rig 1 Elevation: 2840 GL Field Name: Rose Garden Pool: Infield Job Number: 197

| <u>DATE</u> |  |
|-------------|--|
| August      |  |
| 21          |  |
| 2018        |  |

pressures

DST #2 Formation: Lan 140'-180'

**Company: Raymond Oil** 

Test Interval: 4030 -4120'

Total Depth: 4120'

Time On: 22:35 08/21 Time Off: 05:55 08/22 Time On Bottom: 00:40 08/22 Time Off Bottom: 04:25 08/22