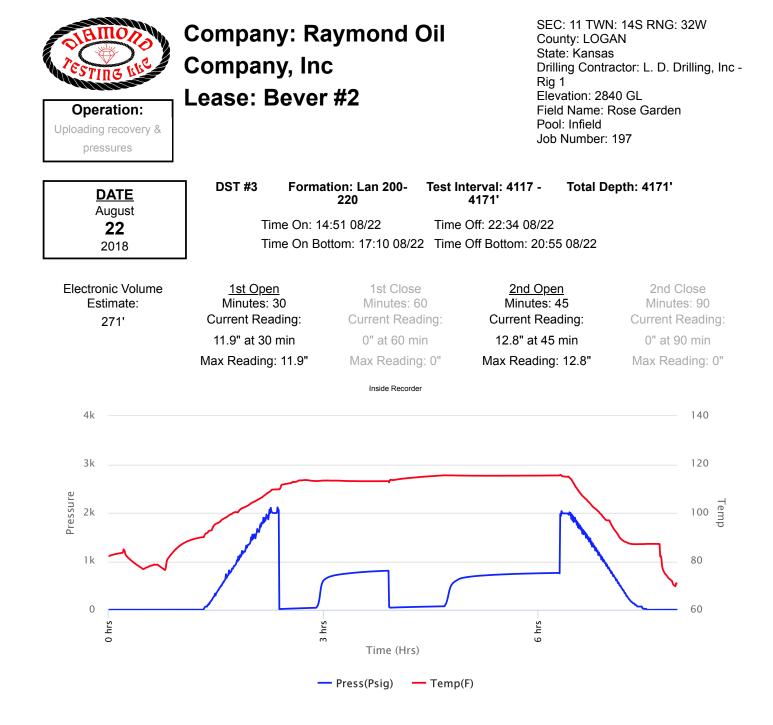

# **Company: Raymond Oil** Company, Inc Lease: Bever #2

SEC: 11 TWN: 14S RNG: 32W County: LOGAN State: Kansas Drilling Contractor: L. D. Drilling, Inc -Rig 1 Elevation: 2840 GL Field Name: Rose Garden Pool: Infield Job Number: 197

pressures <u>DATE</u> August

**DST #3** Formation: Lan 200-220

Test Interval: 4117 -4171'

Total Depth: 4171'

Time On: 14:51 08/22 Time On Bottom: 17:10 08/22 Time Off Bottom: 20:55 08/22

Time Off: 22:34 08/22

| DATE<br>August<br>22 |  |
|----------------------|--|
| <b></b>              |  |
| 2018                 |  |

DST #3 Formation: Lan 200-220 Test Interval: 4117 -4171'

Total Depth: 4171'

 Time On: 14:51 08/22
 Time Off: 22:34 08/22

 Time On Bottom: 17:10 08/22
 Time Off Bottom: 20:55 08/22