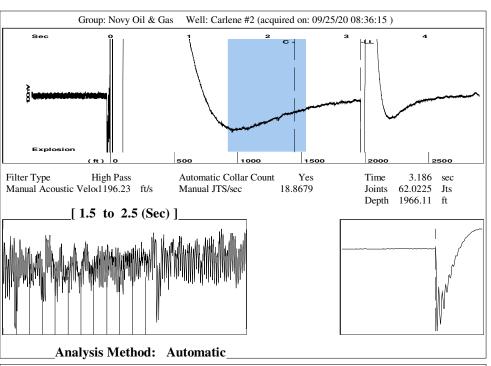

October 01, 2020

Michael Novy Novy Oil & Gas, Inc. PO BOX 559 GODDARD, KS 67052-0559

Re: Temporary Abandonment API 15-155-21555-00-00 CARLENE 2 NW/4 Sec.04-24S-09W Reno County, Kansas

Dear Michael Novy:

Your application for Temporary Abandonment (TA) for the above-listed well is denied for the following reasons(s):