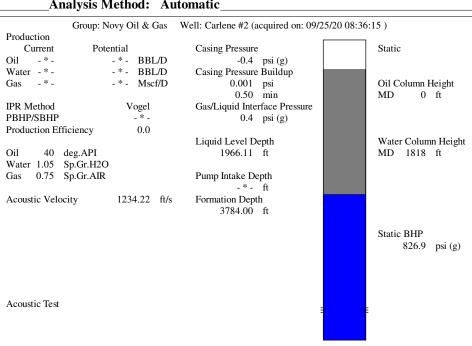

October 01, 2020

Michael Novy Novy Oil & Gas, Inc. PO BOX 559 GODDARD, KS 67052-0559

Re: Temporary Abandonment API 15-155-21555-00-00 CARLENE 2 NW/4 Sec.04-24S-09W Reno County, Kansas

Dear Michael Novy:

Your application for Temporary Abandonment (TA) for the above-listed well is denied for the following reasons(s):