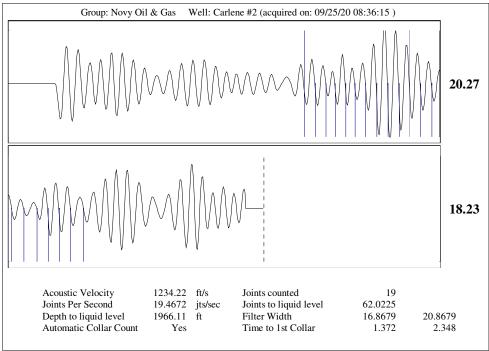

October 01, 2020

Michael Novy Novy Oil & Gas, Inc. PO BOX 559 GODDARD, KS 67052-0559

Re: Temporary Abandonment API 15-155-21555-00-00 CARLENE 2 NW/4 Sec.04-24S-09W Reno County, Kansas

Dear Michael Novy:

Your application for Temporary Abandonment (TA) for the above-listed well is denied for the following reasons(s):