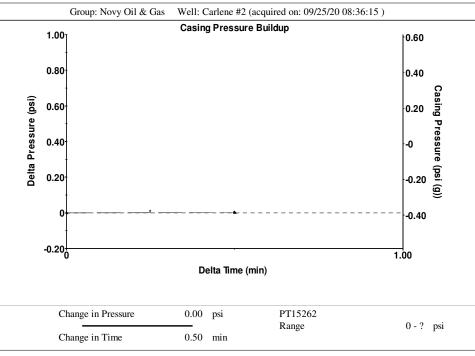

October 01, 2020

Michael Novy Novy Oil & Gas, Inc. PO BOX 559 GODDARD, KS 67052-0559

Re: Temporary Abandonment API 15-155-21555-00-00 CARLENE 2 NW/4 Sec.04-24S-09W Reno County, Kansas

Dear Michael Novy:

Your application for Temporary Abandonment (TA) for the above-listed well is denied for the following reasons(s):