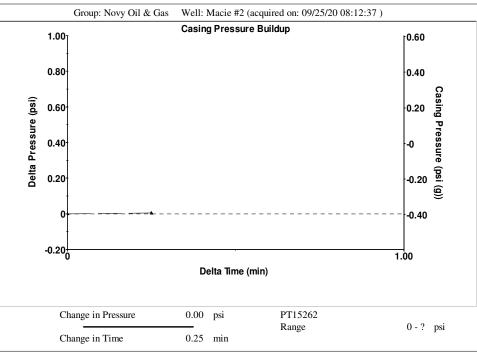

## Please re-shoot fluid level & re-submit TA.

Pursuant to K.A.R. 82-3-111, the well must be plugged, or returned to service, or obtain temporary abandonment status by 10/31/2020.

This deadline does NOT override any compliance deadline given to you in any Commission Order.