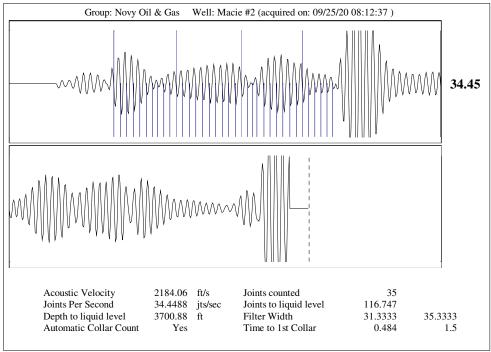

## Please re-shoot fluid level & re-submit TA.

Pursuant to K.A.R. 82-3-111, the well must be plugged, or returned to service, or obtain temporary abandonment status by 10/31/2020.

This deadline does NOT override any compliance deadline given to you in any Commission Order.