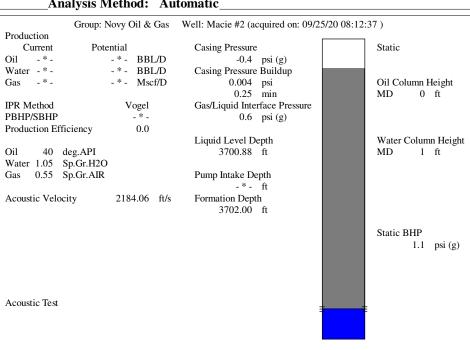

## Please re-shoot fluid level & re-submit TA.

Pursuant to K.A.R. 82-3-111, the well must be plugged, or returned to service, or obtain temporary abandonment status by 10/31/2020.

This deadline does NOT override any compliance deadline given to you in any Commission Order.