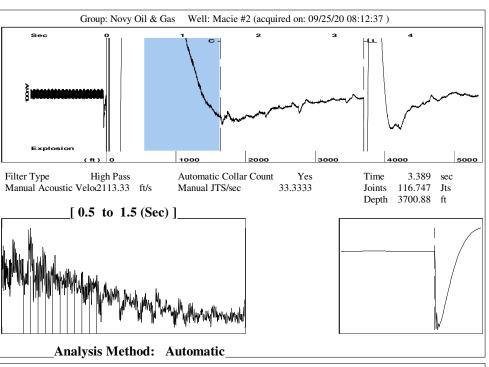

## Please re-shoot fluid level & re-submit TA.

Pursuant to K.A.R. 82-3-111, the well must be plugged, or returned to service, or obtain temporary abandonment status by 10/31/2020.

This deadline does NOT override any compliance deadline given to you in any Commission Order.