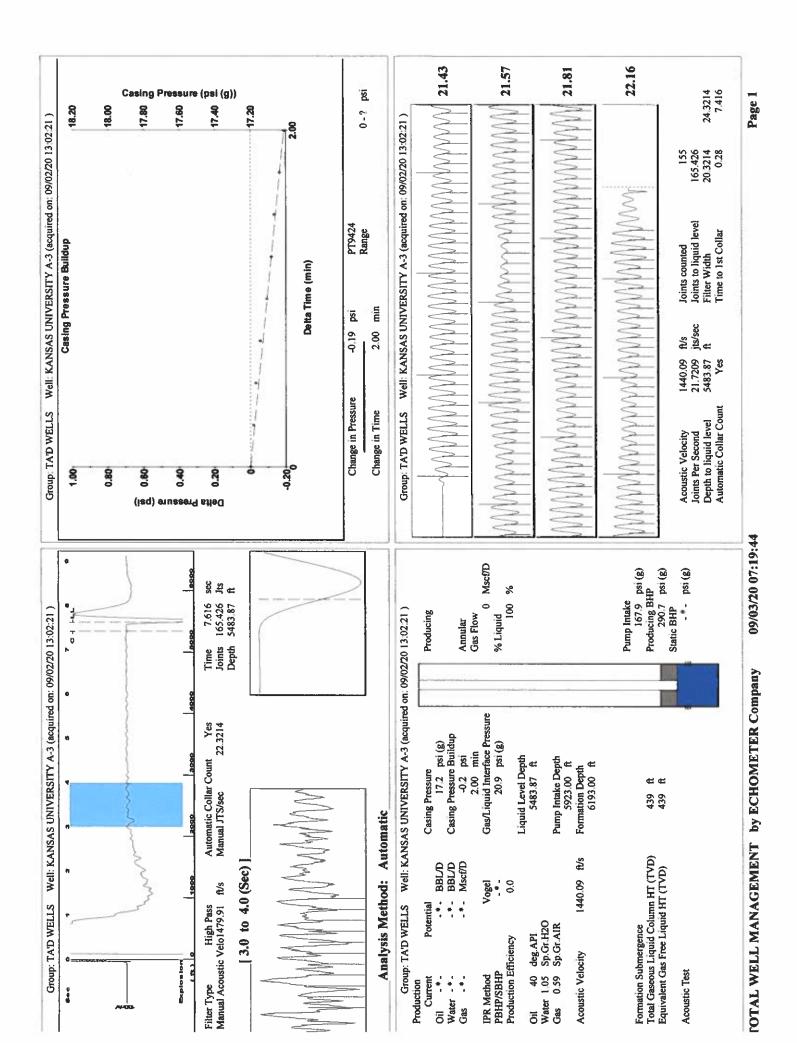

| KCC District Office #4 - 2301 E. 13th Street, Hays, KS 67601-2651                      | Phone 785.261.6250 |



Conservation Division District Office No. 1 210 E. Frontview, Suite A Dodge City, KS 67801



Phone: 620-682-7933 http://kcc.ks.gov/

Susan K. Duffy, Chair Dwight D. Keen, Commissioner Andrew J. French, Commissioner Laura Kelly, Governor

October 06, 2020

Katherine McClurkan Merit Energy Company, LLC 13727 Noel Road, Suite 1200 Dallas, TX 75240-7362

Re: Temporary Abandonment API 15-129-20977-00-01 Kansas University A 3 SE/4 Sec.06-32S-39W Morton County, Kansas

Dear Katherine McClurkan:

"Your temporary abandonment (TA) application for the well listed above has been approved. In accordance with K.A.R. 82-3-111 the TA status of this well will expire 10/06/2021.

\* If you return this well to service or plug it, please notify the District Office.

\* If you sell this well you are require