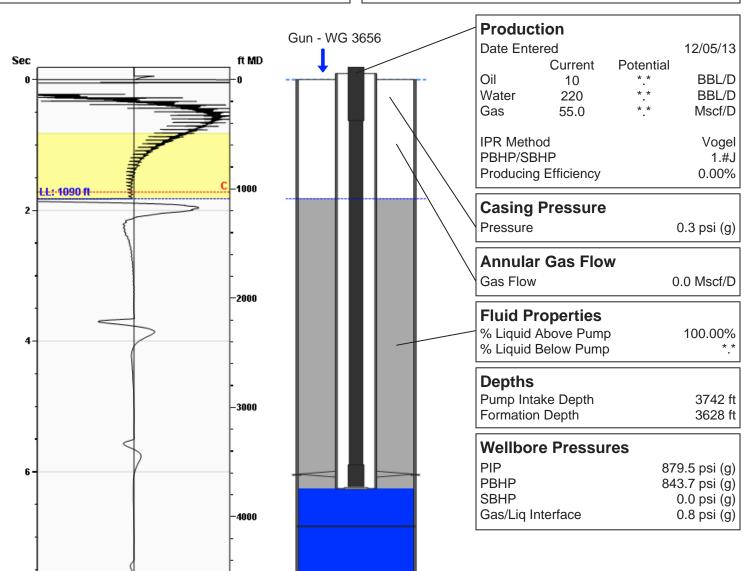

# **Liquid Level**

## 1090 ft MD

| Fluid Above Pump               | 2652 ft TVD |
|--------------------------------|-------------|
| Equivalent Gas Free Above Pump | 2652 ft TVD |

#### **Comments and Recommendations**

Well down, Casing open to sales. Fluid level for TA. Shut casing in after fluid shot

Roberts Resources, Inc. P.O. Box 75187 Wichita, KS 67275 kent@ict-geo.com 316-215-1683 Conservation Division District Office No. 1 210 E. Frontview, Suite A Dodge City, KS 67801