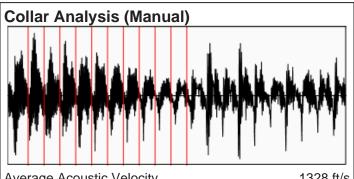

# **Liquid Level**

2257 ft MD

Fluid Above Pump 2125 ft TVD Equivalent Gas Free Above Pump 2125 ft TVD

Average Acoustic Velocity 1328 ft/s
Average Joints Per Sec. 21.35 Jts/sec
Joints To Liquid 72.58 Jts