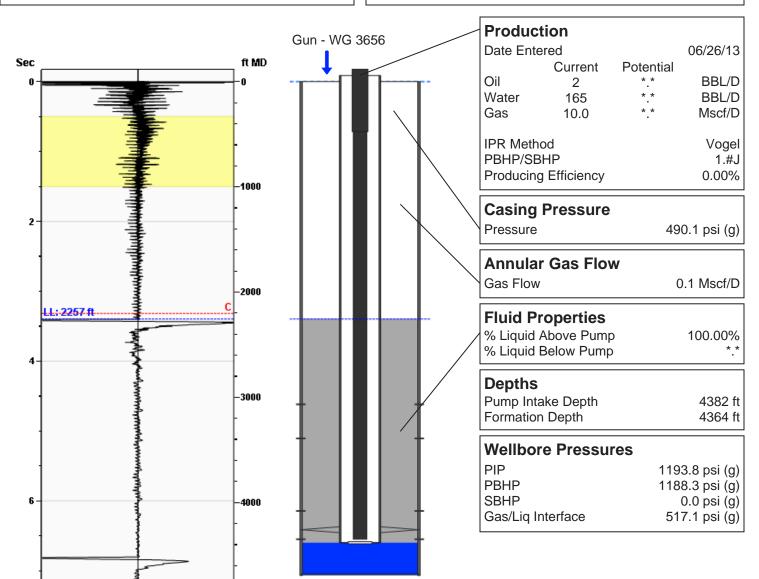

# **Liquid Level**

2257 ft MD

Fluid Above Pump 2125 ft TVD Equivalent Gas Free Above Pump 2125 ft TVD

Average Acoustic Velocity 1328 ft/s
Average Joints Per Sec. 21.35 Jts/sec
Joints To Liquid 72.58 Jts

#### **Comments and Recommendations**

Casing shut in. 490 psig. Unit down fluid level for TA

Roberts Resources, Inc. P.O. Box 75187 Wichita, KS 67275 kent@ict-geo.com 316-215-1683 Conservation Division District Office No. 1 210 E. Frontview, Suite A Dodge City, KS 67801