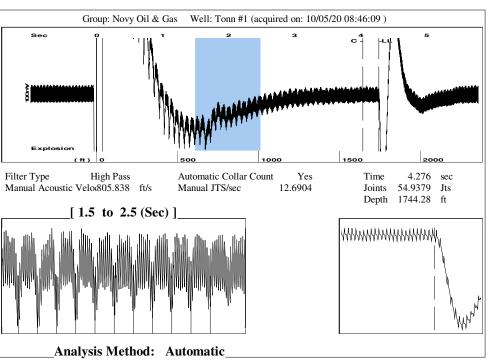

KOLAR Document ID: 1530549

KANSAS CORPORATION COMMISSION OIL & GAS CONSERVATION DIVISION

July 2017 Form must be Typed Form must be signed