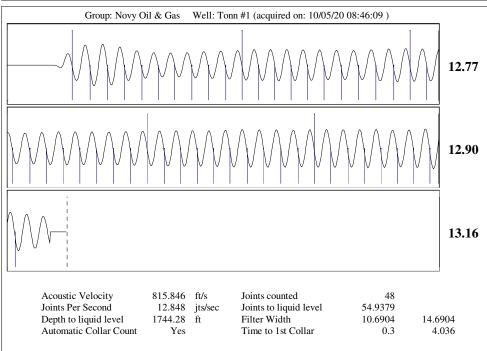

KOLAR Document ID: 1530549

KANSAS CORPORATION COMMISSION OIL & GAS CONSERVATION DIVISION

July 2017 Form must be Typed Form must be signed