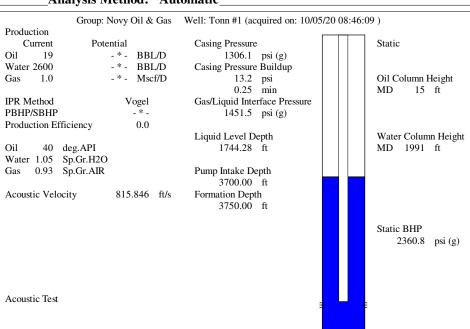

KOLAR Document ID: 1530549

KANSAS CORPORATION COMMISSION OIL & GAS CONSERVATION DIVISION

July 2017 Form must be Typed Form must be signed