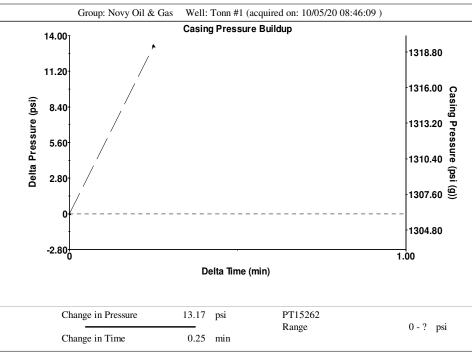

KOLAR Document ID: 1530549

KANSAS CORPORATION COMMISSION OIL & GAS CONSERVATION DIVISION

July 2017 Form must be Typed Form must be signed