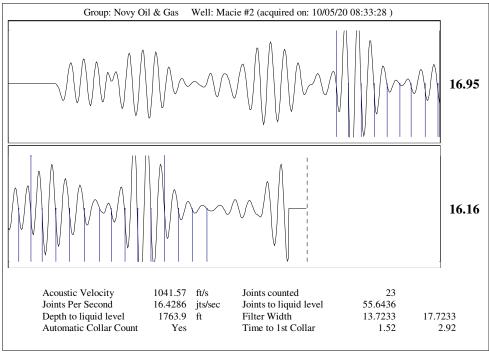

KOLAR Document ID: 1532159

KANSAS CORPORATION COMMISSION OIL & GAS CONSERVATION DIVISION

July 2017 Form must be Typed Form must be signed