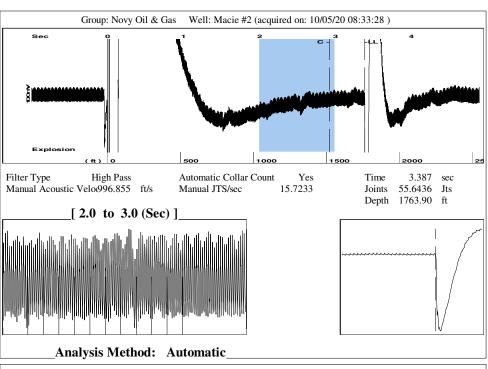

KOLAR Document ID: 1532159

KANSAS CORPORATION COMMISSION OIL & GAS CONSERVATION DIVISION

July 2017 Form must be Typed Form must be signed