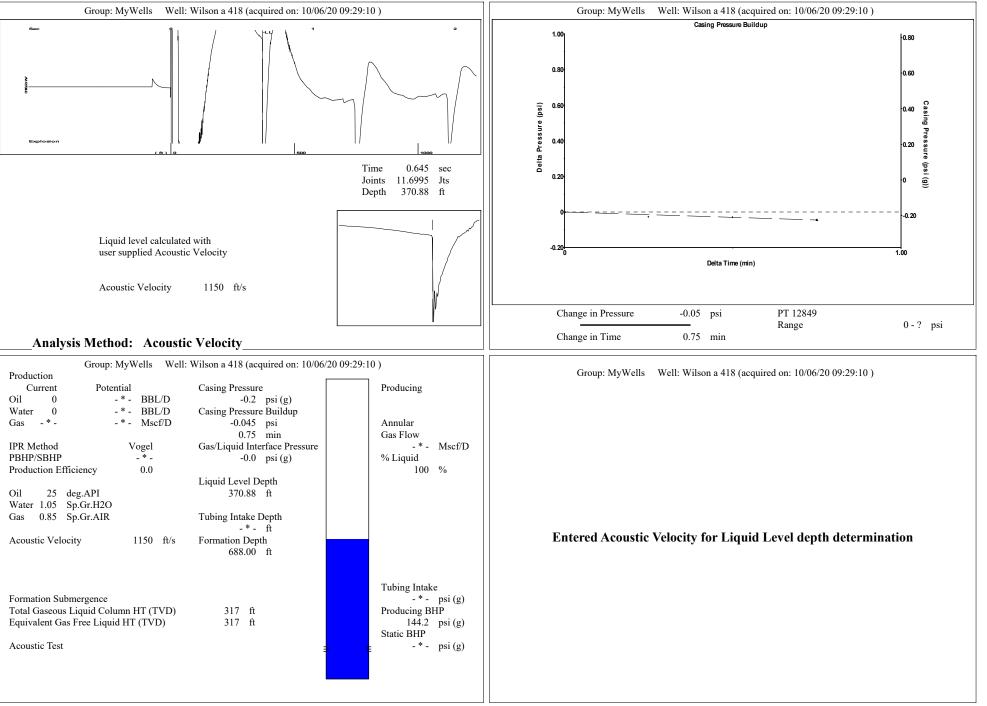

|                           |
| TA Approved: 🗌 Yes 🗌 [                       | Denied Date: |           |               |                |                           |

## Mail to the Appropriate KCC Conservation Office:

|  | KCC District Office #1 - 210 E. Frontview, Suite A, Dodge City, KS 67801               | Phone 620.682.7933 |
|--|----------------------------------------------------------------------------------------|--------------------|
|  | KCC District Office #2 - 3450 N. Rock Road, Building 600, Suite 601, Wichita, KS 67226 | Phone 316.337.7400 |
|  | KCC District Office #3 - 137 E. 21st St., Chanute, KS 66720                            | Phone 620.902.6450 |
|  | KCC District Office #4 - 2301 E. 13th Street, Hays, KS 67601-2651                      | Phone 785.261.6250 |



Conservation Division District Office No. 2 3450 N. Rock Road Building 600, Suite 601 Wichita, KS 67226



Phone: 316-337-7400 Fax: 316-630-4005 http://kcc.ks.gov/

Susan K. Duffy, Chair Dwight D. Keen, Commissioner Andrew J. French, Commissioner Laura Kelly, Governor

October 07, 2020

Casey Coats Vess Oil Corporation 1700 WATERFRONT PKWY BLDG 500 WICHITA, KS 67206-6619

Re: Temporary Abandonment API 15-015-23324-00-02 WILSON A OWWO 418 SW/4 Sec.09-25S-05E Butler County, Kansas

Dear Casey Coats:

"Your temporary abandonment (TA) application for the well listed above has been approved. In accordance with K.A.R. 82-3-111 the TA status of this well will expire 10/07/2021.

\* If you return this well to service or plug it, please notify the District Office.

\* If you sell this well you ar