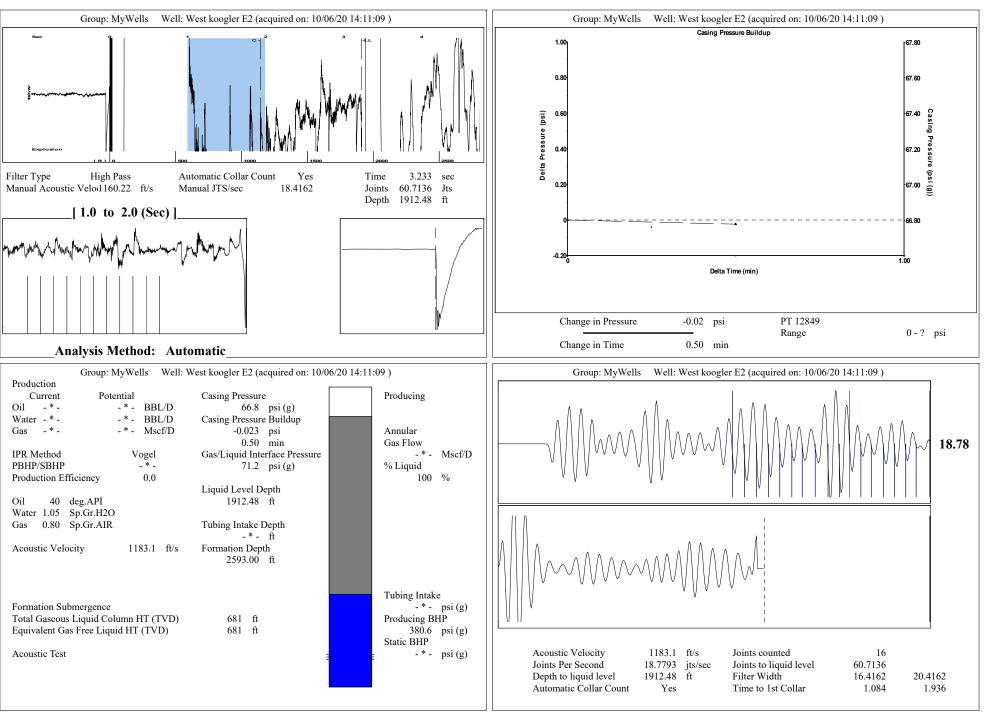

October 07, 2020

Casey Coats Vess Oil Corporation 1700 WATERFRONT PKWY BLDG 500 WICHITA, KS 67206-6619

Re: Temporary Abandonment API 15-015-23365-00-00 WEST KOOGLER E-2 NE/4 Sec.30-26S-05E Butler County, Kansas