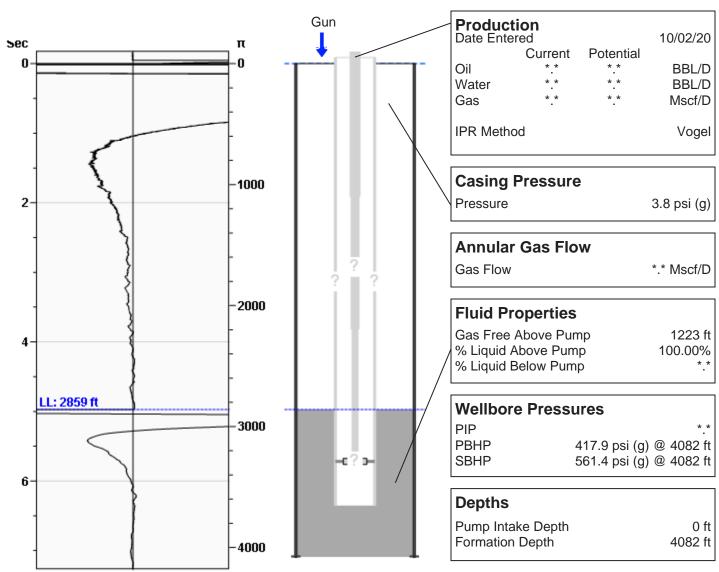

## Kacirek Trust 3-5 10/02/2020 10:32:43AM

**WG Unknown** 

Fluid Above Pump 1223 ft Liquid Level 2859 ft

## **Comments and Recommendations**

10-2-20 - Acoustic Test

Echometer Company 5001 Ditto Lane Wichita Falls, TX 76302 (940) 767-4334 info@echometer.com Conservation Division District Office No. 4 2301 E. 13th Street Hays, KS 67601-2651