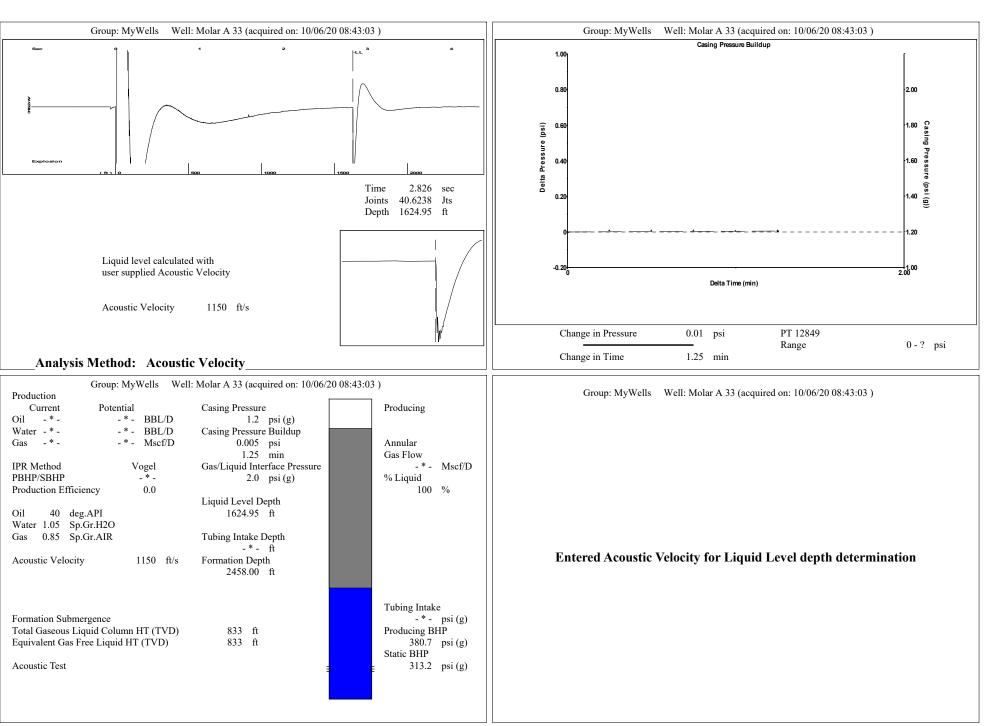

|
|                                                                  | I KOO DISHIC     | KCC District Office #2 - 3450 N. Rock Road, |            |                                                                                                                                                                                                                                                                                                                                                        | oo i, i i ioi iii a, i i o o      |                     | 010.001.1700            |                 |           |         |     |          |              |       |        |

KCC District Office #3 - 137 E. 21st St., Chanute, KS 66720

KCC District Office #4 - 2301 E. 13th Street, Hays, KS 67601-2651



Conservation Division District Office No. 2 3450 N. Rock Road Building 600, Suite 601 Wichita, KS 67226



Phone: 316-337-7400 Fax: 316-630-4005 http://kcc.ks.gov/

Laura Kelly, Governor

Susan K. Duffy, Chair Dwight D. Keen, Commissioner Andrew J. French, Commissioner

October 08, 2020

Casey Coats Vess Oil Corporation 1700 WATERFRONT PKWY BLDG 500 WICHITA, KS 67206-6619

Re: Temporary Abandonment API 15-015-21378-00-01 MOLER A 33 NW/4 Sec.32-25S-05E Butler County, Kansas

## **Dear Casey Coats:**

"Your temporary abandonment (TA) application for the well listed above has been approved. In accordance with K.A.R. 82-3-111 the TA status of this well will expire 10/08/2021.

- \* If you return this well to service or plug it, please notify the District Office.
- \* If you sell this well yo