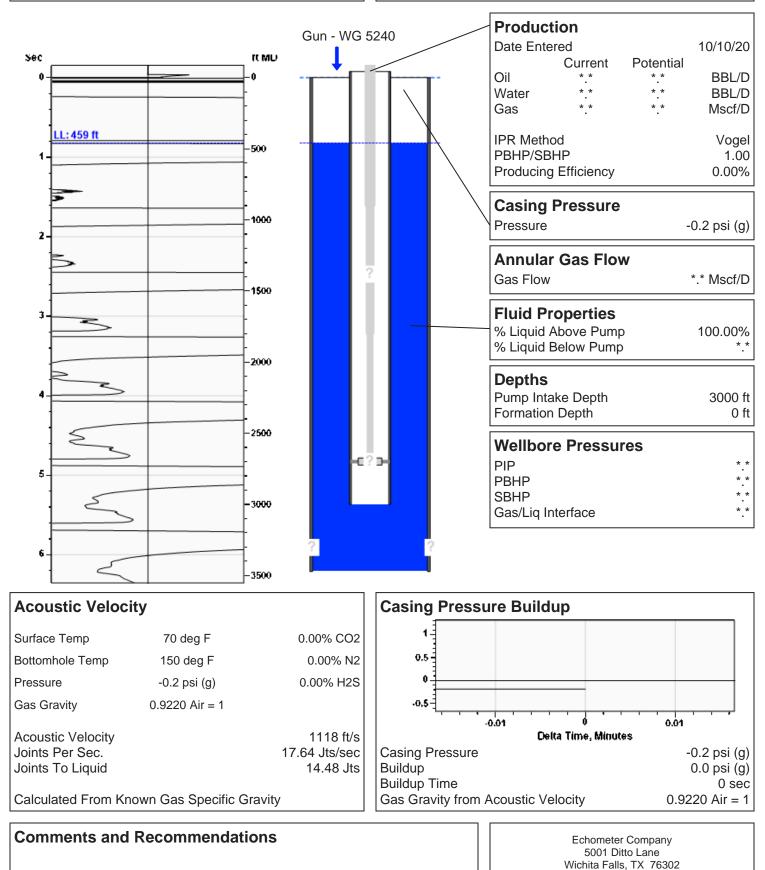

# (((echometer)))

**Liquid Level** 

Birdzell 1-23 10/10/2020 11:12:43AM

459 ft MD

Fluid Above Pump Equivalent Gas Free Above Pump \*.\* ft TVD \*.\* ft TVD

(940) 767-4334 info@echometer.com Conservation Division District Office No. 2 3450 N. Rock Road Building 600, Suite 601 Wichita, KS 67226