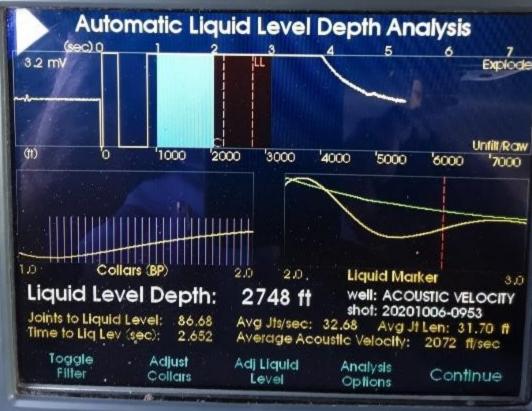

Re: Temporary Abandonment API 15-191-22414-00-00 STALNAKER/SUNDANCE 11 SE/4 Sec.11-35S-02E Sumner County, Kansas