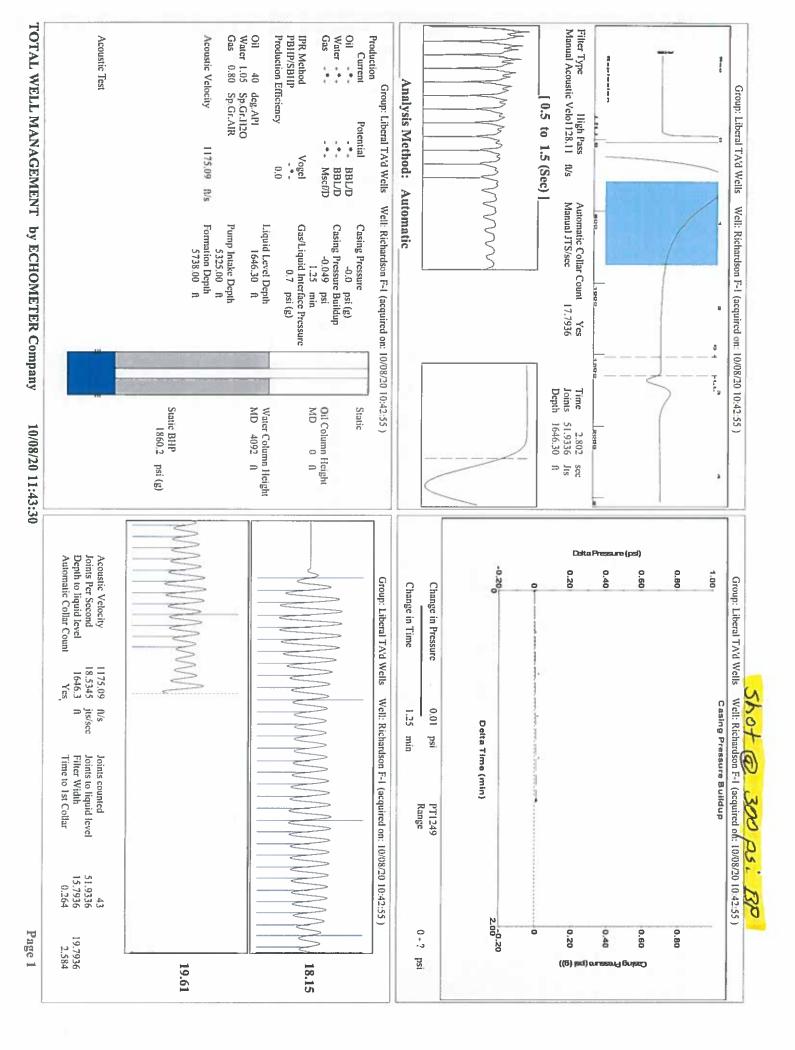

October 13, 2020

Katherine McClurkan Merit Energy Company, LLC 13727 Noel Road, Suite 1200 Dllas, TX 75240

Re: Temporary Abandonment API 15-175-21261-00-00 Richardson F 1 NW/4 Sec.14-31S-32W Seward County, Kansas