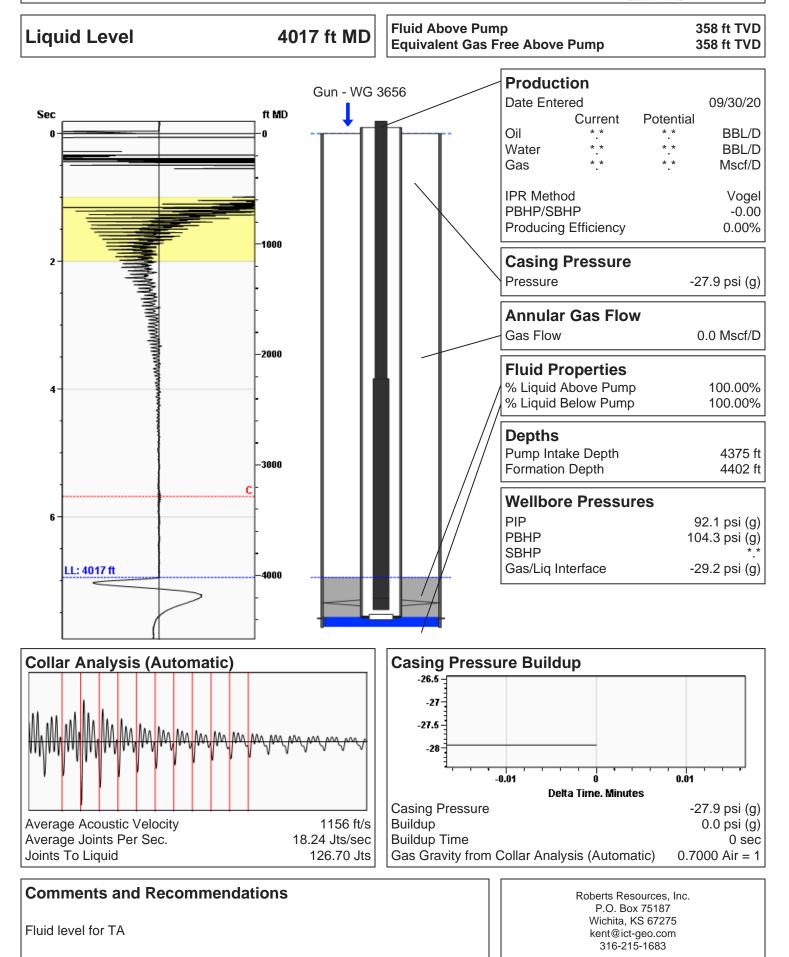

A Approved: 🗌 Yes 🗌 De                      | enied Date:  |           |               |                |                           |

## Mail to the Appropriate KCC Conservation Office:

|  | KCC District Office #1 - 210 E. Frontview, Suite A, Dodge City, KS 67801               | Phone 620.682.7933 |
|--|----------------------------------------------------------------------------------------|--------------------|
|  | KCC District Office #2 - 3450 N. Rock Road, Building 600, Suite 601, Wichita, KS 67226 | Phone 316.337.7400 |
|  | KCC District Office #3 - 137 E. 21st St., Chanute, KS 66720                            | Phone 620.902.6450 |
|  | KCC District Office #4 - 2301 E. 13th Street, Hays, KS 67601-2651                      | Phone 785.261.6250 |



Martin 4 09/30/2020 02:55:42PM





Conservation Division District Office No. 1 210 E. Frontview, Suite A Dodge City, KS 67801



Phone: 620-682-7933 http://kcc.ks.gov/

Susan K. Duffy, Chair Dwight D. Keen, Commissioner Andrew J. French, Commissioner Laura Kelly, Governor

October 13, 2020

Kent Roberts AGV Corp. 123 N MAIN PO BOX 377 ATTICA, KS 67009-0377

Re: Temporary Abandonment API 15-007-22885-00-00 MARTIN 4 NE/4 Sec.27-32S-10W Barber County, Kansas

Dear Kent Roberts:

"Your temporary abandonment (TA) application for the well listed above has been approved. In accordance with K.A.R. 82-3-111 the TA status of this well will expire 10/13/2021.

\* If you return this well to service or plug it, please notify the District Office.

\* If you sell this well you are required to file a Transfer of Operator form, T-1.

\* I