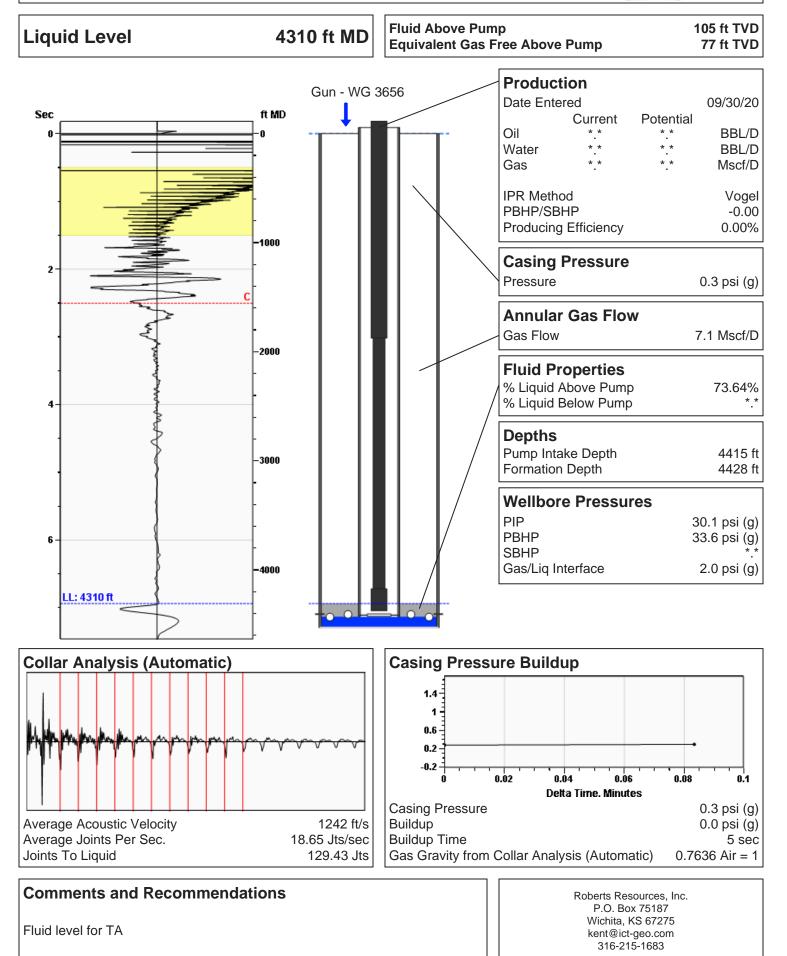

October 13, 2020

Kent Roberts AGV Corp. 123 N MAIN PO BOX 377 ATTICA, KS 67009-0377

Re: Temporary Abandonment API 15-007-22909-00-00 RUCKER 2 NE/4 Sec.27-32S-10W Barber County, Kansas

Dear Kent Roberts:

"Your temporary abandonment (TA) application for the well listed above has been approved. In accordance with K.A.R. 82-3-111 the TA status of this well will expire 10/13/2021.