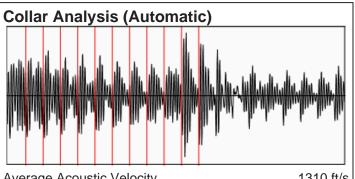

## 4420 ft MD

Fluid Above Pump
Equivalent Gas Free Above Pump

Average Acoustic Velocity

Average Joints Per Sec.

Joints To Liquid

1310 ft/s
20.86 Jts/sec
140.76 Jts