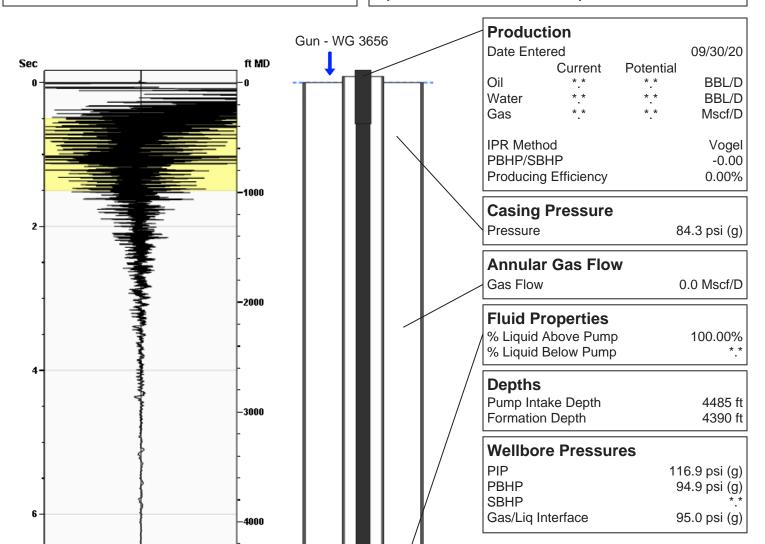

# **Liquid Level**

## 4420 ft MD

Fluid Above Pump
Equivalent Gas Free Above Pump

Average Acoustic Velocity

Average Joints Per Sec.

Joints To Liquid

1310 ft/s
20.86 Jts/sec
140.76 Jts

### **Comments and Recommendations**

Fluid level for TA

L: 4420 ft

Roberts Resources, Inc. P.O. Box 75187 Wichita, KS 67275 kent@ict-geo.com 316-215-1683 Conservation Division District Office No. 1 210 E. Frontview, Suite A Dodge City, KS 67801