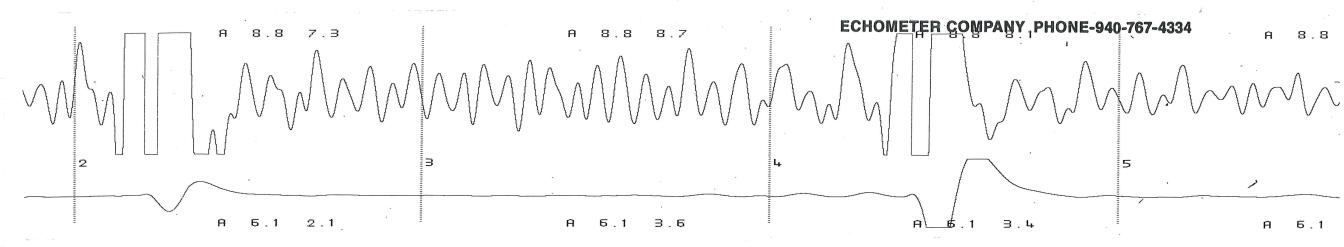

October 13, 2020

Bruce Meyer BEREXCO LLC 2020 N. BRAMBLEWOOD WICHITA, KS 67206-1094

Re: Temporary Abandonment API 15-165-02004-00-00 YOUNG F LEASE 2 NW/4 Sec.15-19S-20W Rush County, Kansas

Dear Bruce Meyer: