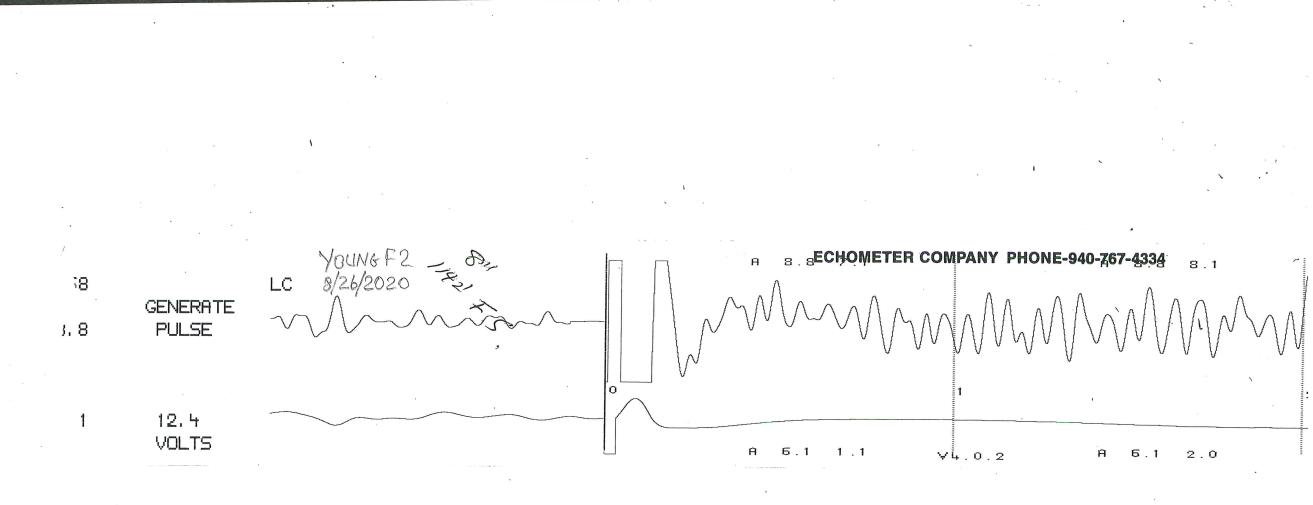

October 13, 2020

Bruce Meyer BEREXCO LLC 2020 N. BRAMBLEWOOD WICHITA, KS 67206-1094

Re: Temporary Abandonment API 15-165-02004-00-00 YOUNG F LEASE 2 NW/4 Sec.15-19S-20W Rush County, Kansas

Dear Bruce Meyer: