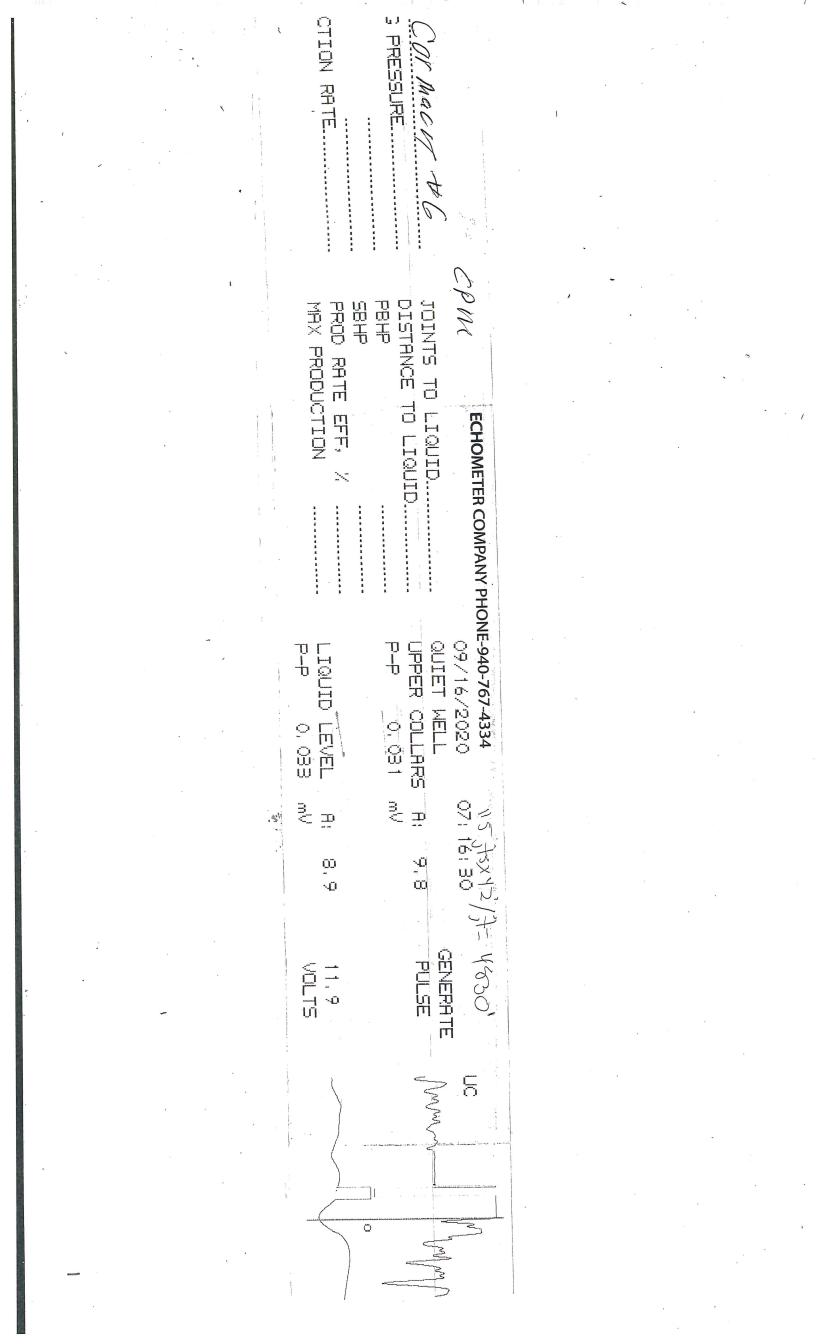

## TEMPORARY ABANDONMENT WELL APPLICATION

| OPERATOR: License#                                       |                 |                      |               | API No. 15-                  |                |                  |                          |         |       |
|----------------------------------------------------------|-----------------|----------------------|---------------|------------------------------|----------------|------------------|--------------------------|---------|-------|
| Name:                                                    |                 |                      |               | Spot Description:            |                |                  |                          |         |       |
| Address 1:                                               |                 |                      |               |                              | Se             | ec Tw            | p S. R                   |         | E 🗌 W |
| Address 2:                                               |                 |                      |               |                              |                |                  | eet from N /             | =       |       |
| City:   Zip:  +    Contact Person:                       |                 |                      |               |                              |                |                  |                          |         |       |
|                                                          |                 |                      |               |                              |                |                  |                          |         |       |
| Contact Person Email:                                    |                 |                      |               | Lease Name: Well #:          |                |                  |                          |         |       |
| Field Contact Person:                                    |                 |                      |               |                              |                |                  | G WSW Otl                |         |       |
| Field Contact Person Phone                               | e:()            |                      |               | SWD Permit #: ENHR Permit #: |                |                  |                          |         |       |
|                                                          | ()              |                      |               |                              | 0              |                  |                          |         |       |
|                                                          |                 | -                    |               | Spud Date:                   |                | D                | ate Shut-In:             |         |       |
|                                                          | Conductor       | Surface              | Pro           | oduction                     | Intermedia     | ate              | Liner                    | Tubing  |       |
| Size                                                     |                 |                      |               |                              |                |                  |                          |         |       |
| Setting Depth                                            |                 |                      |               |                              |                |                  |                          |         |       |
| Amount of Cement                                         |                 |                      |               |                              |                |                  |                          |         |       |
| Top of Cement                                            |                 |                      |               |                              |                |                  |                          |         |       |
| Bottom of Cement                                         |                 |                      |               |                              |                |                  |                          |         |       |
| Casing Fluid Level from Su                               | rface:          | How                  | / Determined? |                              |                |                  | Date                     | :       |       |
| Casing Squeeze(s):                                       | to w            | / sacks o            | of cement,    | to                           | (bottom) w / _ | sac              | ks of cement. Date       | :       |       |
| Do you have a valid Oil & G                              | as Lease? 🗌 Yes | No                   |               |                              |                |                  |                          |         |       |
| Depth and Type: 🗌 Junk                                   | in Hole at      | Tools in Hole at     | Ca            | sing Leaks:                  | Yes No         | Depth of casing  | g leak(s):               |         |       |
| Type Completion:                                         |                 |                      |               |                              |                |                  |                          |         |       |
|                                                          |                 |                      |               |                              |                |                  | (depth)                  | 0000000 |       |
| Packer Type:                                             |                 |                      |               |                              |                |                  |                          |         |       |
|                                                          | Plug B          | ack Depth:           | [             | Plug Back Metho              | od:            |                  |                          |         |       |
| Total Depth:                                             |                 |                      |               |                              |                |                  |                          |         |       |
|                                                          |                 |                      |               |                              |                |                  |                          |         |       |
| Geological Date:                                         | Formatio        | n Top Formation Base | 9             |                              | Com            | pletion Informat | ion                      |         |       |
| Total Depth:<br>Geological Date:<br>Formation Name<br>1. |                 | n Top Formation Base |               | ration Interval _            |                | •                | ion<br>ben Hole Interval | to      | Feet  |