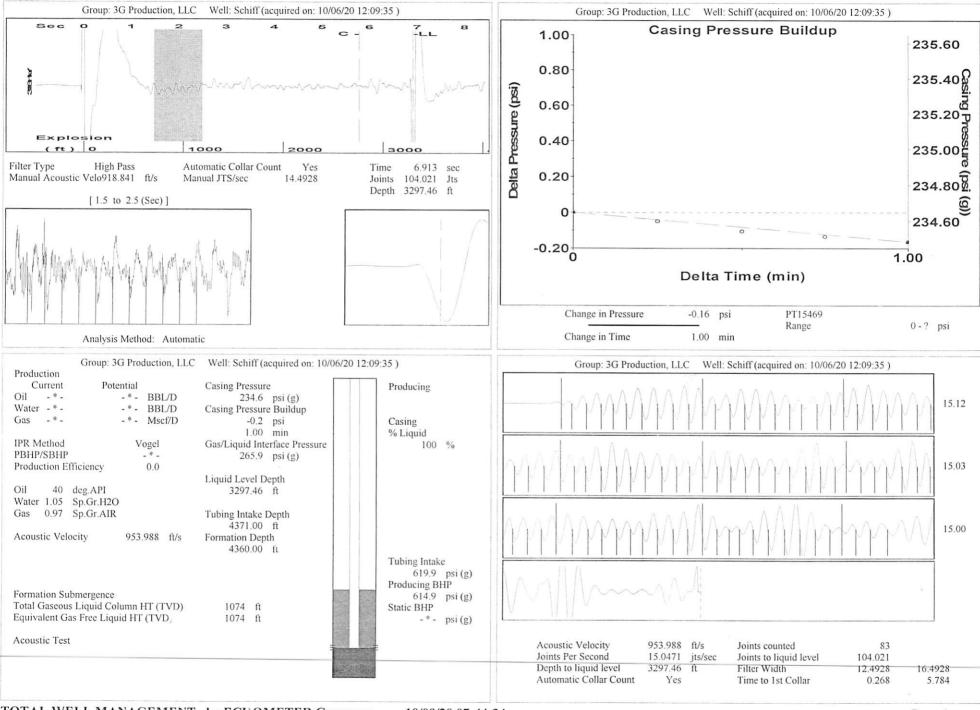

# Needs a current fluid level shot

Pursuant to K.A.R. 82-3-111, the well must be plugged, or returned to service, or obtain temporary abandonment status by 11/12/2020.