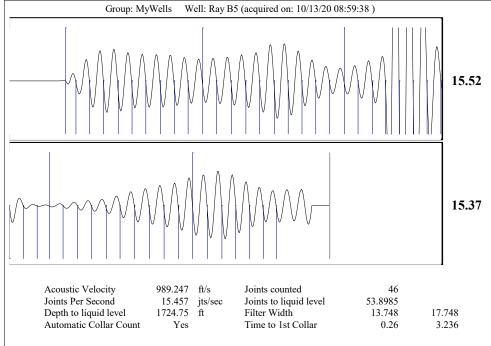

| KCC Distri          | KCC District Office #1 - 210 E. Frontview, Suit |            |                                                                                  |                                                       | Phone 620.682.7933   |                         |  |
|                                                                                                           | KCC Distri          | KCC District Office #2 - 3450 N. Rock Road,     |            |                                                                                  | Suite 601, Wichita. KS 67                             | Phone 316.337.7400   |                         |  |

KCC District Office #3 - 137 E. 21st St., Chanute, KS 66720

KCC District Office #4 - 2301 E. 13th Street, Hays, KS 67601-2651









Conservation Division District Office No. 4 2301 E. 13th Street Hays, KS 67601-2651



Phone: 785-261-6250 Fax: 785-625-0564 http://kcc.ks.gov/

Laura Kelly, Governor

Susan K. Duffy, Chair Dwight D. Keen, Commissioner Andrew J. French, Commissioner

October 14, 2020

Zach Patterson Patterson Energy LLC PO BOX 400 HAYS, KS 67601-0400

Re: Temporary Abandonment API 15-147-20734-00-00 RAY B 5 NW/4 Sec.32-05S-20W Phillips County, Kansas

## Dear Zach Patterson:

"Your temporary abandonment (TA) application for the well listed above has been approved. In accordance with K.A.R. 82-3-111 the TA status of this well will expire 10/14/2021.

- \* If you return this well to service or plug it, please notify the District Office.
- \* If you sell this well you are required to file a Transfer of Oper