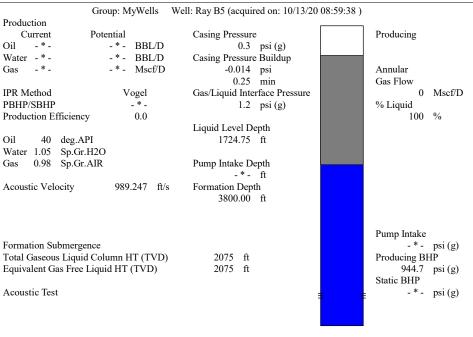

| KCC Distri          | KCC District Office #1 - 210 E. Frontview, Suit |            |                                                                                  |                                                       | Phone 620.682.7933   |                         |  |
|                                                                                                           | KCC Distri          | KCC District Office #2 - 3450 N. Rock Road,     |            |                                                                                  | Suite 601, Wichita. KS 67                             | Phone 316.337.7400   |                         |  |

KCC District Office #3 - 137 E. 21st St., Chanute, KS 66720

KCC District Office #4 - 2301 E. 13th Street, Hays, KS 67601-2651









Conservation Division District Office No. 4 2301 E. 13th Street Hays, KS 67601-2651



Phone: 785-261-6250 Fax: 785-625-0564 http://kcc.ks.gov/

Laura Kelly, Governor

Susan K. Duffy, Chair Dwight D. Keen, Commissioner Andrew J. French, Commissioner

October 14, 2020

Zach Patterson Patterson Energy LLC PO BOX 400 HAYS, KS 67601-0400

Re: Temporary Abandonment API 15-147-20734-00-00 RAY B 5 NW/4 Sec.32-05S-20W Phillips County, Kansas

## Dear Zach Patterson:

"Your temporary abandonment (TA) application for the well listed above has been approved. In accordance with K.A.R. 82-3-111 the TA status of this well will expire 10/14/2021.

- \* If you return this well to service or plug it, please notify the District Office.
- \* If you sell this well you are required to file a Transfer of Op