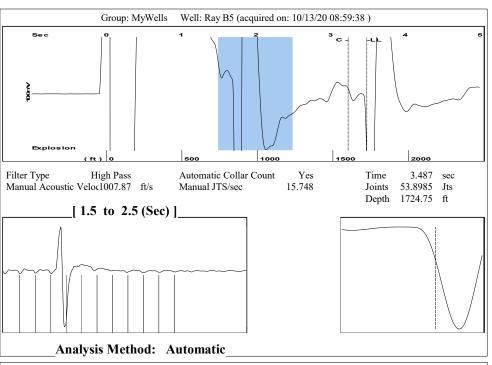

| KCC Distri          | KCC District Office #1 - 210 E. Frontview, Suit |            |                                                                                  |                                                       | Phone 620.682.7933   |                         |  |
|                                                                                                           | KCC Distri          | KCC District Office #2 - 3450 N. Rock Road,     |            |                                                                                  | Suite 601, Wichita. KS 67                             | Phone 316.337.7400   |                         |  |

KCC District Office #3 - 137 E. 21st St., Chanute, KS 66720

KCC District Office #4 - 2301 E. 13th Street, Hays, KS 67601-2651









Conservation Division District Office No. 4 2301 E. 13th Street Hays, KS 67601-2651



Phone: 785-261-6250 Fax: 785-625-0564 http://kcc.ks.gov/

Laura Kelly, Governor

Susan K. Duffy, Chair Dwight D. Keen, Commissioner Andrew J. French, Commissioner

October 14, 2020

Zach Patterson Patterson Energy LLC PO BOX 400 HAYS, KS 67601-0400

Re: Temporary Abandonment API 15-147-20734-00-00 RAY B 5 NW/4 Sec.32-05S-20W Phillips County, Kansas

## Dear Zach Patterson:

"Your temporary abandonment (TA) application for the well listed above has been approved. In accordance with K.A.R. 82-3-111 the TA status of this well will expire 10/14/2021.

- \* If you return this well to service or plug it, please notify the District Office.
- \* If you sell this well you are required to file a Transfer o