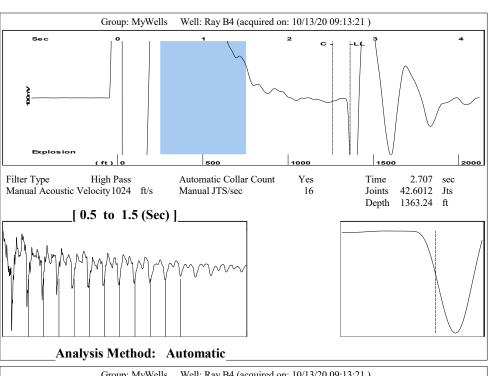

reet State State State and Strains in             | KCC Distr             | KCC District Office #1 - 210 E. Frontview, Sui                                         |               |                                                                  | ity, KS 67801           | Phone 620.682.7933    |                           |
|                                                                    |                       | KCC District Office #2 - 3450 N. Rock Road, Building 600, Suite 601, Wichita, KS 67226 |               |                                                                  |                         |                       | Phone 316.337.7400        |

KCC District Office #3 - 137 E. 21st St., Chanute, KS 66720

KCC District Office #4 - 2301 E. 13th Street, Hays, KS 67601-2651









Conservation Division District Office No. 4 2301 E. 13th Street Hays, KS 67601-2651



Phone: 785-261-6250 Fax: 785-625-0564 http://kcc.ks.gov/

Laura Kelly, Governor

Susan K. Duffy, Chair Dwight D. Keen, Commissioner Andrew J. French, Commissioner

October 14, 2020

Zach Patterson Patterson Energy LLC PO BOX 400 HAYS, KS 67601-0400

Re: Temporary Abandonment API 15-147-00613-00-00 RAY B 4 NW/4 Sec.32-05S-20W Phillips County, Kansas

## Dear Zach Patterson:

- "Your temporary abandonment (TA) application for the well listed above has been approved. In accordance with K.A.R. 82-3-111 the TA status of this well will expire 10/14/2021.
- \* If you return this well to service or plug it, please notify the District Office.
- \* If you sell this well you are required to file a Transfer