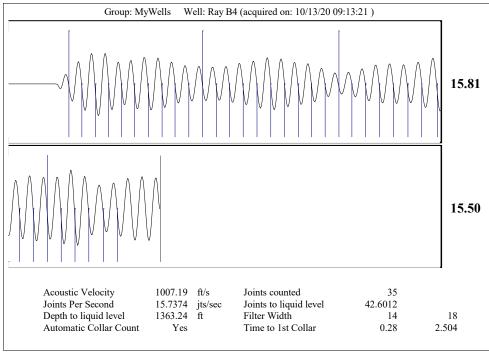

tate State State and Strains in             | KCC Distr             | KCC District Office #1 - 210 E. Frontview, Sui                                         |               |                                                                  | ity, KS 67801           | Phone 620.682.7933    |                           |
|                                                                    |                       | KCC District Office #2 - 3450 N. Rock Road, Building 600, Suite 601, Wichita, KS 67226 |               |                                                                  |                         |                       | Phone 316.337.7400        |

KCC District Office #3 - 137 E. 21st St., Chanute, KS 66720

KCC District Office #4 - 2301 E. 13th Street, Hays, KS 67601-2651









Conservation Division District Office No. 4 2301 E. 13th Street Hays, KS 67601-2651



Phone: 785-261-6250 Fax: 785-625-0564 http://kcc.ks.gov/

Laura Kelly, Governor

Susan K. Duffy, Chair Dwight D. Keen, Commissioner Andrew J. French, Commissioner

October 14, 2020

Zach Patterson Patterson Energy LLC PO BOX 400 HAYS, KS 67601-0400

Re: Temporary Abandonment API 15-147-00613-00-00 RAY B 4 NW/4 Sec.32-05S-20W Phillips County, Kansas

## Dear Zach Patterson:

- "Your temporary abandonment (TA) application for the well listed above has been approved. In accordance with K.A.R. 82-3-111 the TA status of this well will expire 10/14/2021.
- \* If you return this well to service or plug it, please notify the District Office.
- \* If you sell this well you are required to file a Transfer of Ope