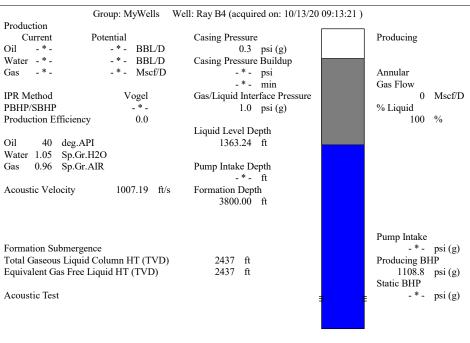

State State State and Strains in             | KCC Distr             | KCC District Office #1 - 210 E. Frontview, Sui                                         |               |                                                                  | ity, KS 67801           | Phone 620.682.7933    |                           |
|                                                                    |                       | KCC District Office #2 - 3450 N. Rock Road, Building 600, Suite 601, Wichita, KS 67226 |               |                                                                  |                         |                       | Phone 316.337.7400        |

KCC District Office #3 - 137 E. 21st St., Chanute, KS 66720

KCC District Office #4 - 2301 E. 13th Street, Hays, KS 67601-2651









Conservation Division District Office No. 4 2301 E. 13th Street Hays, KS 67601-2651



Phone: 785-261-6250 Fax: 785-625-0564 http://kcc.ks.gov/

Laura Kelly, Governor

Susan K. Duffy, Chair Dwight D. Keen, Commissioner Andrew J. French, Commissioner

October 14, 2020

Zach Patterson Patterson Energy LLC PO BOX 400 HAYS, KS 67601-0400

Re: Temporary Abandonment API 15-147-00613-00-00 RAY B 4 NW/4 Sec.32-05S-20W Phillips County, Kansas

## Dear Zach Patterson:

- "Your temporary abandonment (TA) application for the well listed above has been approved. In accordance with K.A.R. 82-3-111 the TA status of this well will expire 10/14/2021.
- \* If you return this well to service or plug it, please notify the District Office.
- \* If you sell this well you are required to file a Transfer of O