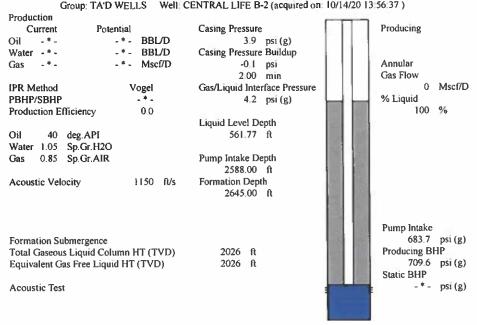

## TEMPORARY ABANDONMENT WELL APPLICATION

All blanks must be complete

Phone 620.902.6450

Phone 785.261.6250

| OPERATOR: License#                                                                                                                                         |                                                                                        |               |                  |            | API No. 15-                                                        |                                                     |                      |                        |  |
|------------------------------------------------------------------------------------------------------------------------------------------------------------|----------------------------------------------------------------------------------------|---------------|------------------|------------|--------------------------------------------------------------------|-----------------------------------------------------|----------------------|------------------------|--|
| Name:                                                                                                                                                      |                                                                                        |               |                  |            | Spot Description:                                                  |                                                     |                      |                        |  |
| Address 1:                                                                                                                                                 |                                                                                        |               |                  |            | Sec Twp S. R EW                                                    |                                                     |                      |                        |  |
| Address 2:                                                                                                                                                 |                                                                                        |               |                  |            |                                                                    |                                                     |                      | / S Line of Section    |  |
| City: State: Zip: +                                                                                                                                        |                                                                                        |               |                  |            |                                                                    |                                                     |                      | / W Line of Section    |  |
| Contact Person:                                                                                                                                            |                                                                                        |               |                  |            | GPS Location: Lat:, Long:                                          |                                                     |                      |                        |  |
| Phone:( )                                                                                                                                                  |                                                                                        |               |                  |            | Datum:         NAD27         NAD83         WGS84           County: |                                                     |                      |                        |  |
| (                                                                                                                                                          |                                                                                        |               |                  |            | Lease Name: Well #:                                                |                                                     |                      |                        |  |
| Contact Person Email:                                                                                                                                      |                                                                                        |               |                  |            | Well Type: (check one) Oil Gas OG WSW Other:                       |                                                     |                      |                        |  |
| Field Contact Person:                                                                                                                                      |                                                                                        |               |                  |            | SWD Permit #: ENHR Permit #:                                       |                                                     |                      |                        |  |
| Field Contact Person Phone: ( )                                                                                                                            |                                                                                        |               |                  |            | Gas Storage Permit #:                                              |                                                     |                      |                        |  |
|                                                                                                                                                            |                                                                                        |               |                  |            | Spud Date:                                                         |                                                     | Date Shut-In:        |                        |  |
|                                                                                                                                                            | Condu                                                                                  | ctor          | Surface          | Pro        | duction                                                            | Intermediate                                        | Liner                | Tubing                 |  |
| Size                                                                                                                                                       |                                                                                        |               |                  |            |                                                                    |                                                     |                      |                        |  |
| Setting Depth                                                                                                                                              |                                                                                        |               |                  |            |                                                                    |                                                     |                      |                        |  |
| Amount of Cement                                                                                                                                           |                                                                                        |               |                  |            |                                                                    |                                                     |                      |                        |  |
| Top of Cement                                                                                                                                              |                                                                                        |               |                  |            |                                                                    |                                                     |                      |                        |  |
| Bottom of Cement                                                                                                                                           |                                                                                        |               |                  |            |                                                                    |                                                     |                      |                        |  |
| Casing Fluid Level from Su                                                                                                                                 | ırface.                                                                                |               | How De           | termined?  |                                                                    |                                                     | D                    | ate:                   |  |
| Casing Fluid Level from Surface:       How Determined?       [         Casing Squeeze(s):       to                                                         |                                                                                        |               |                  |            |                                                                    |                                                     |                      |                        |  |
|                                                                                                                                                            |                                                                                        | •             |                  |            | (тор)                                                              | (DOTTOM)                                            |                      |                        |  |
| Do you have a valid Oil & G                                                                                                                                |                                                                                        |               |                  |            |                                                                    |                                                     |                      |                        |  |
| Depth and Type:                                                                                                                                            | in Hole at                                                                             | depth)        | ools in Hole at  | Ca         | sing Leaks:                                                        | Yes No Depth o                                      | f casing leak(s):    |                        |  |
| Type Completion: ALT                                                                                                                                       | T. I ALT. II                                                                           | Depth of:     | DV Tool:(depth)  | w/_        | sack                                                               | s of cement Port Col                                | lar:w / .            | sack of cement         |  |
| Packer Type:                                                                                                                                               |                                                                                        |               |                  |            |                                                                    |                                                     | (depth)              |                        |  |
| al Depth: Plug Back Depth: F                                                                                                                               |                                                                                        |               |                  |            | Plug Back Method:                                                  |                                                     |                      |                        |  |
| Geological Date:                                                                                                                                           |                                                                                        |               |                  |            |                                                                    |                                                     |                      |                        |  |
| Formation Name                                                                                                                                             |                                                                                        | Formation Top | Formation Base   |            |                                                                    | Completion Ir                                       | nformation           |                        |  |
| cormation Name Formation Top Formation Base Completion Information  At: to Feet Perforation Interval to Feet or Open Hole Interval to to to to to to to to |                                                                                        |               |                  |            |                                                                    |                                                     |                      | I to Feet              |  |
|                                                                                                                                                            |                                                                                        |               |                  |            |                                                                    | ration Interval toFeet or Open Hole Interval toFeet |                      |                        |  |
| <u></u>                                                                                                                                                    | ^                                                                                      |               | 1 661            | i eno      | ration intervar                                                    | 10                                                  | or open note interva | 1 — 10 — 1 661         |  |
| INDED DENALTY OF DE                                                                                                                                        | ם ווופע ו עבפו                                                                         | EDV ATTECT    | TUAT THE INCODMA | TION CO    | NTAINED HER                                                        | EIN IS TOLIE AND COD                                | DECTTO THE DEST      | NE MV IZMOMI EDGE      |  |
|                                                                                                                                                            |                                                                                        |               | Submitt          | ed Ele     | ctronicall                                                         | У                                                   |                      |                        |  |
|                                                                                                                                                            |                                                                                        |               |                  |            |                                                                    |                                                     |                      |                        |  |
| Do NOT Write in This                                                                                                                                       | Date                                                                                   | Tested:       | P                | oculte:    |                                                                    | Date Plugged:                                       | Date Repaired: Date  | e Put Back in Service: |  |
| Do NOT Write in This Date Tested: Results:  Space - KCC USE ONLY                                                                                           |                                                                                        |               |                  |            | Date i lugged. Date Repaired. Date i di Dack in Gervice.           |                                                     |                      |                        |  |
| D : 0 14 11                                                                                                                                                |                                                                                        |               |                  | 0          |                                                                    |                                                     |                      |                        |  |
| Review Completed by:  TA Approved: Yes                                                                                                                     | Denied                                                                                 | Date:         |                  | Comin      | nents:                                                             |                                                     |                      |                        |  |
|                                                                                                                                                            |                                                                                        |               |                  |            | <del>-</del>                                                       |                                                     |                      |                        |  |
|                                                                                                                                                            | ,                                                                                      |               | Mail to the App  | ropriate l | KCC Conserv                                                        | ration Office:                                      | -                    |                        |  |
| Depart Spiles Seaso Spiles Spile Spile Spiles Spiles Spiles                                                                                                | KCC District Office #1 - 210 E. Frontview, Suit                                        |               |                  |            | e A, Dodge City, KS 67801                                          |                                                     |                      | Phone 620.682.7933     |  |
|                                                                                                                                                            | KCC District Office #2 - 3450 N. Rock Road, Building 600, Suite 601, Wichita, KS 67226 |               |                  |            |                                                                    |                                                     | Phone 316.337.7400   |                        |  |