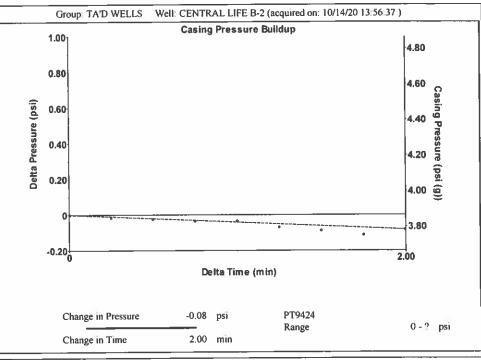

## TEMPORARY ABANDONMENT WELL APPLICATION

All blanks must be complete

Phone 620.902.6450

Phone 785.261.6250

| OPERATOR: License#                                                                                                                                         |                                                                                        |               |                  |            | API No. 15-                                                        |                                                     |                      |                        |  |
|------------------------------------------------------------------------------------------------------------------------------------------------------------|----------------------------------------------------------------------------------------|---------------|------------------|------------|--------------------------------------------------------------------|-----------------------------------------------------|----------------------|------------------------|--|
| Name:                                                                                                                                                      |                                                                                        |               |                  |            | Spot Description:                                                  |                                                     |                      |                        |  |
| Address 1:                                                                                                                                                 |                                                                                        |               |                  |            | Sec Twp S. R EW                                                    |                                                     |                      |                        |  |
| Address 2:                                                                                                                                                 |                                                                                        |               |                  |            |                                                                    |                                                     |                      | / S Line of Section    |  |
| City: State: Zip: +                                                                                                                                        |                                                                                        |               |                  |            |                                                                    |                                                     |                      | / W Line of Section    |  |
| Contact Person:                                                                                                                                            |                                                                                        |               |                  |            | GPS Location: Lat:, Long:                                          |                                                     |                      |                        |  |
| Phone:( )                                                                                                                                                  |                                                                                        |               |                  |            | Datum:         NAD27         NAD83         WGS84           County: |                                                     |                      |                        |  |
| (                                                                                                                                                          |                                                                                        |               |                  |            | Lease Name: Well #:                                                |                                                     |                      |                        |  |
| Contact Person Email:                                                                                                                                      |                                                                                        |               |                  |            | Well Type: (check one) Oil Gas OG WSW Other:                       |                                                     |                      |                        |  |
| Field Contact Person:                                                                                                                                      |                                                                                        |               |                  |            | SWD Permit #: ENHR Permit #:                                       |                                                     |                      |                        |  |
| Field Contact Person Phone: ( )                                                                                                                            |                                                                                        |               |                  |            | Gas Storage Permit #:                                              |                                                     |                      |                        |  |
|                                                                                                                                                            |                                                                                        |               |                  |            | Spud Date:                                                         |                                                     | Date Shut-In:        |                        |  |
|                                                                                                                                                            | Condu                                                                                  | ctor          | Surface          | Pro        | duction                                                            | Intermediate                                        | Liner                | Tubing                 |  |
| Size                                                                                                                                                       |                                                                                        |               |                  |            |                                                                    |                                                     |                      |                        |  |
| Setting Depth                                                                                                                                              |                                                                                        |               |                  |            |                                                                    |                                                     |                      |                        |  |
| Amount of Cement                                                                                                                                           |                                                                                        |               |                  |            |                                                                    |                                                     |                      |                        |  |
| Top of Cement                                                                                                                                              |                                                                                        |               |                  |            |                                                                    |                                                     |                      |                        |  |
| Bottom of Cement                                                                                                                                           |                                                                                        |               |                  |            |                                                                    |                                                     |                      |                        |  |
| Casing Fluid Level from Su                                                                                                                                 | ırface.                                                                                |               | How De           | termined?  |                                                                    |                                                     | D                    | ate:                   |  |
| Casing Fluid Level from Surface:       How Determined?       [         Casing Squeeze(s):       to                                                         |                                                                                        |               |                  |            |                                                                    |                                                     |                      |                        |  |
|                                                                                                                                                            |                                                                                        | •             |                  |            | (тор)                                                              | (DOTTOM)                                            |                      |                        |  |
| Do you have a valid Oil & G                                                                                                                                |                                                                                        |               |                  |            |                                                                    |                                                     |                      |                        |  |
| Depth and Type:                                                                                                                                            | in Hole at                                                                             | depth)        | ools in Hole at  | Ca         | sing Leaks:                                                        | Yes No Depth o                                      | f casing leak(s):    |                        |  |
| Type Completion: ALT                                                                                                                                       | T. I ALT. II                                                                           | Depth of:     | DV Tool:(depth)  | w/_        | sack                                                               | s of cement Port Col                                | lar:w / .            | sack of cement         |  |
| Packer Type:                                                                                                                                               |                                                                                        |               |                  |            |                                                                    |                                                     | (depth)              |                        |  |
| al Depth: Plug Back Depth: F                                                                                                                               |                                                                                        |               |                  |            | Plug Back Method:                                                  |                                                     |                      |                        |  |
| Geological Date:                                                                                                                                           |                                                                                        |               |                  |            |                                                                    |                                                     |                      |                        |  |
| Formation Name                                                                                                                                             |                                                                                        | Formation Top | Formation Base   |            |                                                                    | Completion Ir                                       | nformation           |                        |  |
| cormation Name Formation Top Formation Base Completion Information  At: to Feet Perforation Interval to Feet or Open Hole Interval to to to to to to to to |                                                                                        |               |                  |            |                                                                    |                                                     |                      | I to Feet              |  |
|                                                                                                                                                            |                                                                                        |               |                  |            |                                                                    | ration Interval toFeet or Open Hole Interval toFeet |                      |                        |  |
| <u></u>                                                                                                                                                    | ^                                                                                      |               | 1 661            | i eno      | ration intervar                                                    | 10                                                  | or open note interva | 1 — 10 — 1 661         |  |
| INDED DENALTY OF DE                                                                                                                                        | ם ווופע ו עבפו                                                                         | EDV ATTECT    | TUAT THE INCODMA | TION CO    | NTAINED HER                                                        | EIN IS TOLIE AND COD                                | DECTTO THE DEST      | NE MV IZMOMI EDGE      |  |
|                                                                                                                                                            |                                                                                        |               | Submitt          | ed Ele     | ctronicall                                                         | У                                                   |                      |                        |  |
|                                                                                                                                                            |                                                                                        |               |                  |            |                                                                    |                                                     |                      |                        |  |
| Do NOT Write in This                                                                                                                                       | Date                                                                                   | Tested:       | P                | oculte:    |                                                                    | Date Plugged:                                       | Date Repaired: Date  | e Put Back in Service: |  |
| Do NOT Write in This Date Tested: Results:  Space - KCC USE ONLY                                                                                           |                                                                                        |               |                  |            | Date i lugged. Date Repaired. Date i di Dack in Gervice.           |                                                     |                      |                        |  |
| D : 0 14 11                                                                                                                                                |                                                                                        |               |                  | 0          |                                                                    |                                                     |                      |                        |  |
| Review Completed by:  TA Approved: Yes                                                                                                                     | Denied                                                                                 | Date:         |                  | Comin      | nents:                                                             |                                                     |                      |                        |  |
|                                                                                                                                                            |                                                                                        |               |                  |            | <del>-</del>                                                       |                                                     |                      |                        |  |
|                                                                                                                                                            | ,                                                                                      |               | Mail to the App  | ropriate l | KCC Conserv                                                        | ration Office:                                      | -                    |                        |  |
| Depart Spiles Seaso Spiles Spile Spile Spiles Spiles Spiles                                                                                                | KCC District Office #1 - 210 E. Frontview, Suit                                        |               |                  |            | e A, Dodge City, KS 67801                                          |                                                     |                      | Phone 620.682.7933     |  |
|                                                                                                                                                            | KCC District Office #2 - 3450 N. Rock Road, Building 600, Suite 601, Wichita, KS 67226 |               |                  |            |                                                                    |                                                     | Phone 316.337.7400   |                        |  |