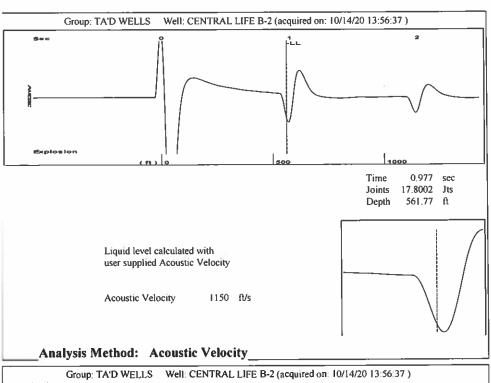

## TEMPORARY ABANDONMENT WELL APPLICATION

All blanks must be complete

Phone 620.902.6450

Phone 785.261.6250

| OPERATOR: License#                                                                                                                                         |                                                                                        |               |                  |            | API No. 15-                                                        |                                                     |                      |                        |  |
|------------------------------------------------------------------------------------------------------------------------------------------------------------|----------------------------------------------------------------------------------------|---------------|------------------|------------|--------------------------------------------------------------------|-----------------------------------------------------|----------------------|------------------------|--|
| Name:                                                                                                                                                      |                                                                                        |               |                  |            | Spot Description:                                                  |                                                     |                      |                        |  |
| Address 1:                                                                                                                                                 |                                                                                        |               |                  |            | Sec Twp S. R EW                                                    |                                                     |                      |                        |  |
| Address 2:                                                                                                                                                 |                                                                                        |               |                  |            |                                                                    |                                                     |                      | / S Line of Section    |  |
| City: State: Zip: +                                                                                                                                        |                                                                                        |               |                  |            |                                                                    |                                                     |                      | / W Line of Section    |  |
| Contact Person:                                                                                                                                            |                                                                                        |               |                  |            | GPS Location: Lat:, Long:                                          |                                                     |                      |                        |  |
| Phone:( )                                                                                                                                                  |                                                                                        |               |                  |            | Datum:         NAD27         NAD83         WGS84           County: |                                                     |                      |                        |  |
| (                                                                                                                                                          |                                                                                        |               |                  |            | Lease Name: Well #:                                                |                                                     |                      |                        |  |
| Contact Person Email:                                                                                                                                      |                                                                                        |               |                  |            | Well Type: (check one) Oil Gas OG WSW Other:                       |                                                     |                      |                        |  |
| Field Contact Person:                                                                                                                                      |                                                                                        |               |                  |            | SWD Permit #: ENHR Permit #:                                       |                                                     |                      |                        |  |
| Field Contact Person Phone: ( )                                                                                                                            |                                                                                        |               |                  |            | Gas Storage Permit #:                                              |                                                     |                      |                        |  |
|                                                                                                                                                            |                                                                                        |               |                  |            | Spud Date:                                                         |                                                     | Date Shut-In:        |                        |  |
|                                                                                                                                                            | Condu                                                                                  | ctor          | Surface          | Pro        | duction                                                            | Intermediate                                        | Liner                | Tubing                 |  |
| Size                                                                                                                                                       |                                                                                        |               |                  |            |                                                                    |                                                     |                      |                        |  |
| Setting Depth                                                                                                                                              |                                                                                        |               |                  |            |                                                                    |                                                     |                      |                        |  |
| Amount of Cement                                                                                                                                           |                                                                                        |               |                  |            |                                                                    |                                                     |                      |                        |  |
| Top of Cement                                                                                                                                              |                                                                                        |               |                  |            |                                                                    |                                                     |                      |                        |  |
| Bottom of Cement                                                                                                                                           |                                                                                        |               |                  |            |                                                                    |                                                     |                      |                        |  |
| Casing Fluid Level from Su                                                                                                                                 | ırface.                                                                                |               | How De           | termined?  |                                                                    |                                                     | D                    | ate:                   |  |
| Casing Fluid Level from Surface:       How Determined?       [         Casing Squeeze(s):       to                                                         |                                                                                        |               |                  |            |                                                                    |                                                     |                      |                        |  |
|                                                                                                                                                            |                                                                                        | •             |                  |            | (тор)                                                              | (DOTTOM)                                            |                      |                        |  |
| Do you have a valid Oil & G                                                                                                                                |                                                                                        |               |                  |            |                                                                    |                                                     |                      |                        |  |
| Depth and Type:                                                                                                                                            | in Hole at                                                                             | depth)        | ools in Hole at  | Ca         | sing Leaks:                                                        | Yes No Depth o                                      | f casing leak(s):    |                        |  |
| Type Completion: ALT                                                                                                                                       | T. I ALT. II                                                                           | Depth of:     | DV Tool:(depth)  | w/_        | sack                                                               | s of cement Port Col                                | lar:w / .            | sack of cement         |  |
| Packer Type:                                                                                                                                               |                                                                                        |               |                  |            |                                                                    |                                                     | (depth)              |                        |  |
| al Depth: Plug Back Depth: F                                                                                                                               |                                                                                        |               |                  |            | Plug Back Method:                                                  |                                                     |                      |                        |  |
| Geological Date:                                                                                                                                           |                                                                                        |               |                  |            |                                                                    |                                                     |                      |                        |  |
| Formation Name                                                                                                                                             |                                                                                        | Formation Top | Formation Base   |            |                                                                    | Completion Ir                                       | nformation           |                        |  |
| cormation Name Formation Top Formation Base Completion Information  At: to Feet Perforation Interval to Feet or Open Hole Interval to to to to to to to to |                                                                                        |               |                  |            |                                                                    |                                                     |                      | I to Feet              |  |
|                                                                                                                                                            |                                                                                        |               |                  |            |                                                                    | ration Interval toFeet or Open Hole Interval toFeet |                      |                        |  |
| <u></u>                                                                                                                                                    | ^                                                                                      |               | 1 661            | i eno      | ration intervar                                                    | 10                                                  | or open note interva | 1 — 10 — 1 661         |  |
| INDED DENALTY OF DE                                                                                                                                        | ם ווופע ו עבפו                                                                         | EDV ATTECT    | TUAT THE INCODMA | TION CO    | NTAINED HER                                                        | EIN IS TOLIE AND COD                                | DECTTO THE DEST      | NE MV IZMOMI EDGE      |  |
|                                                                                                                                                            |                                                                                        |               | Submitt          | ed Ele     | ctronicall                                                         | У                                                   |                      |                        |  |
|                                                                                                                                                            |                                                                                        |               |                  |            |                                                                    |                                                     |                      |                        |  |
| Do NOT Write in This                                                                                                                                       | Date                                                                                   | Tested:       | P                | oculte:    |                                                                    | Date Plugged:                                       | Date Repaired: Date  | e Put Back in Service: |  |
| Do NOT Write in This Date Tested: Results:  Space - KCC USE ONLY                                                                                           |                                                                                        |               |                  |            | Date i lugged. Date Repaired. Date i di Dack in Gervice.           |                                                     |                      |                        |  |
| D : 0 14 11                                                                                                                                                |                                                                                        |               |                  | 0          |                                                                    |                                                     |                      |                        |  |
| Review Completed by:  TA Approved: Yes                                                                                                                     | Denied                                                                                 | Date:         |                  | Comin      | nents:                                                             |                                                     |                      |                        |  |
|                                                                                                                                                            |                                                                                        |               |                  |            | <del>-</del>                                                       |                                                     |                      |                        |  |
|                                                                                                                                                            | ,                                                                                      |               | Mail to the App  | ropriate l | KCC Conserv                                                        | ration Office:                                      | -                    |                        |  |
| Depart Spiles Seaso Spiles Spile Spile Spiles Spiles Spiles                                                                                                | KCC District Office #1 - 210 E. Frontview, Suit                                        |               |                  |            | e A, Dodge City, KS 67801                                          |                                                     |                      | Phone 620.682.7933     |  |
|                                                                                                                                                            | KCC District Office #2 - 3450 N. Rock Road, Building 600, Suite 601, Wichita, KS 67226 |               |                  |            |                                                                    |                                                     | Phone 316.337.7400   |                        |  |