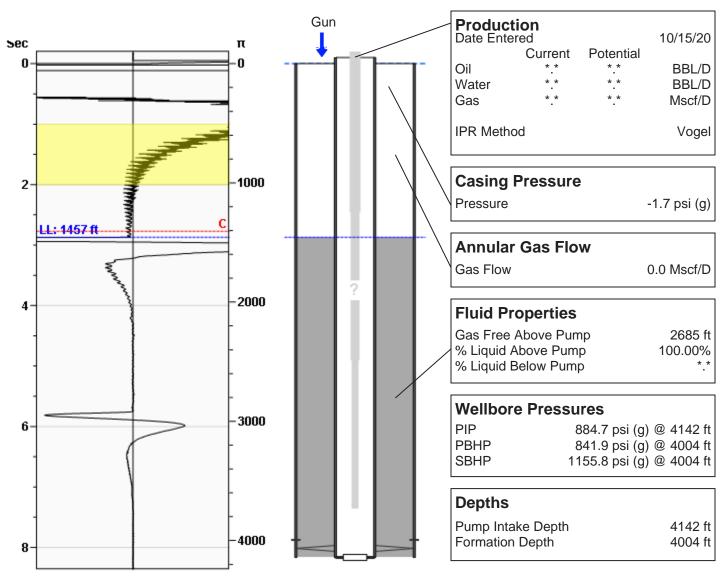

# (((ECHOMETER))) MB A 1-35 10/15/2020 04:29:10PM

### WG Unknown

Fluid Above Pump 2685 ft Liquid Level 1457 ft

## **Comments and Recommendations**

10-15-20 - Acoustic Test packer in hole

Echometer Company 5001 Ditto Lane Wichita Falls, TX 76302 (940) 767-4334 info@echometer.com Conservation Division District Office No. 4 2301 E. 13th Street Hays, KS 67601-2651