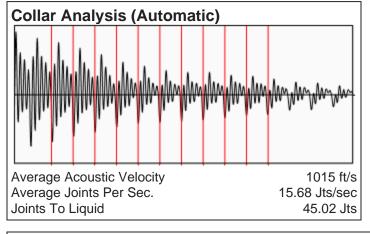

| KCC District Office #2 - 3450 N. Rock Road,                          |                   |                               |                                                          | Suite 601, Wichita, KS                                              | Phone 316.337.7400                                                             |                                      |                                                                                                            |  |    |  |     |          |              |       |        |

KCC District Office #3 - 137 E. 21st St., Chanute, KS 66720

KCC District Office #4 - 2301 E. 13th Street, Hays, KS 67601-2651

# (((ECHOMETER))) MB A 1-35 10/15/2020 04:29:10PM

### WG Unknown

Fluid Above Pump 2685 ft Liquid Level 1457 ft







## **Comments and Recommendations**

10-15-20 - Acoustic Test packer in hole

Echometer Company 5001 Ditto Lane Wichita Falls, TX 76302 (940) 767-4334 info@echometer.com Conservation Division District Office No. 4 2301 E. 13th Street Hays, KS 67601-2651



Phone: 785-261-6250 Fax: 785-625-0564 http://kcc.ks.gov/

Laura Kelly, Governor

Susan K. Duffy, Chair Dwight D. Keen, Commissioner Andrew J. French, Commissioner

October 20, 2020

Rich Pancake Murfin Drilling Co., Inc. 250 N WATER STE 300 WICHITA, KS 67202-1216

Re: Temporary Abandonment API 15-153-21014-00-00 MB 'A' 1-35 NW/4 Sec.35-04S-31W Rawlins County, Kansas

#### Dear Rich Pancake:

"Your temporary abandonment (TA) application for the well listed above has been approved. In accordance with K.A.R. 82-3-111 the TA status of th