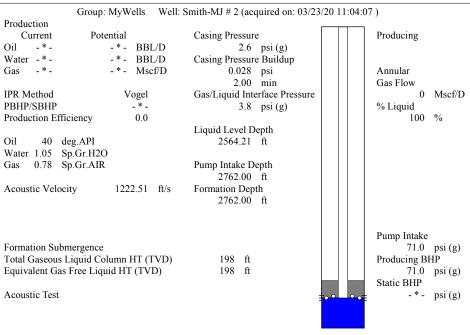

October 20, 2020

Melody C. Fletcher Oil Producers, Inc. of Kansas 1710 N Waterfront Pkwy WICHITA, KS 67206-6603

Re: Temporary Abandonment API 15-055-21607-00-00 M J SMITH 2 SW/4 Sec.35-22S-32W Finney County, Kansas