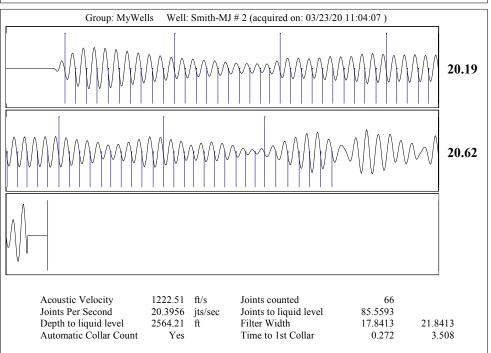

October 20, 2020

Melody C. Fletcher Oil Producers, Inc. of Kansas 1710 N Waterfront Pkwy WICHITA, KS 67206-6603

Re: Temporary Abandonment API 15-055-21607-00-00 M J SMITH 2 SW/4 Sec.35-22S-32W Finney County, Kansas