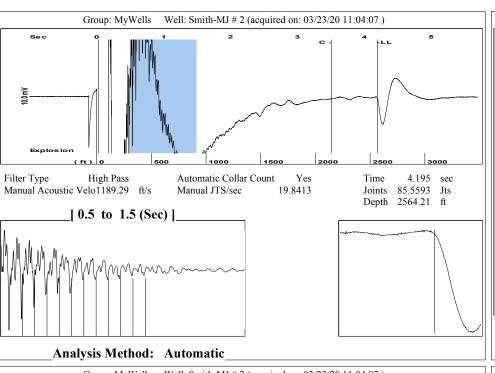

October 20, 2020

Melody C. Fletcher Oil Producers, Inc. of Kansas 1710 N Waterfront Pkwy WICHITA, KS 67206-6603

Re: Temporary Abandonment API 15-055-21607-00-00 M J SMITH 2 SW/4 Sec.35-22S-32W Finney County, Kansas