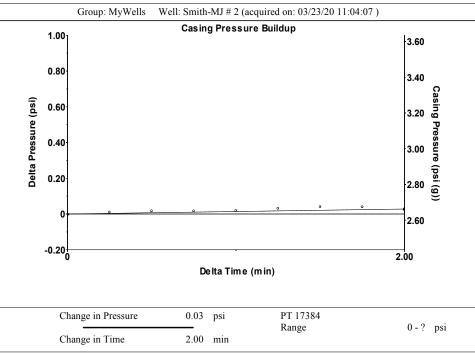

October 20, 2020

Melody C. Fletcher Oil Producers, Inc. of Kansas 1710 N Waterfront Pkwy WICHITA, KS 67206-6603

Re: Temporary Abandonment API 15-055-21607-00-00 M J SMITH 2 SW/4 Sec.35-22S-32W Finney County, Kansas