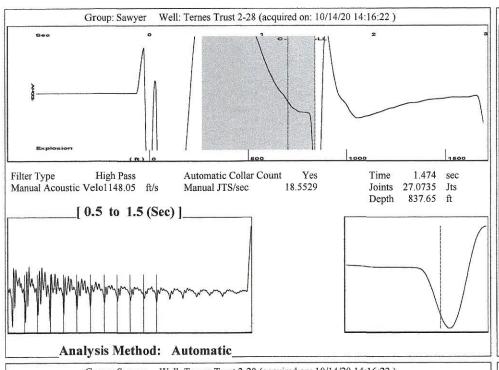

Re: Temporary Abandonment API 15-007-23073-00-00 TERNES TRUST 2-28 NE/4 Sec.28-30S-14W Barber County, Kansas