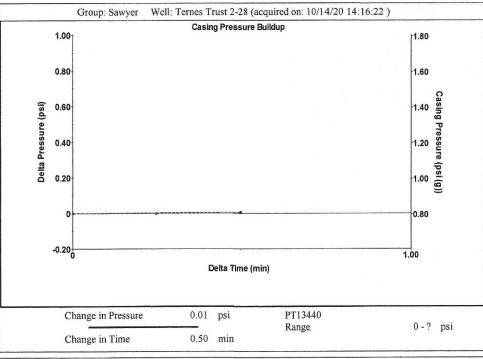

Re: Temporary Abandonment API 15-007-23073-00-00 TERNES TRUST 2-28 NE/4 Sec.28-30S-14W Barber County, Kansas