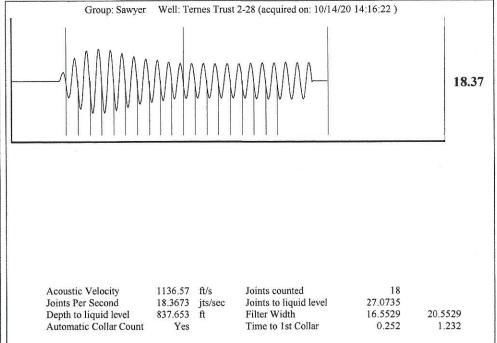

Re: Temporary Abandonment API 15-007-23073-00-00 TERNES TRUST 2-28 NE/4 Sec.28-30S-14W Barber County, Kansas