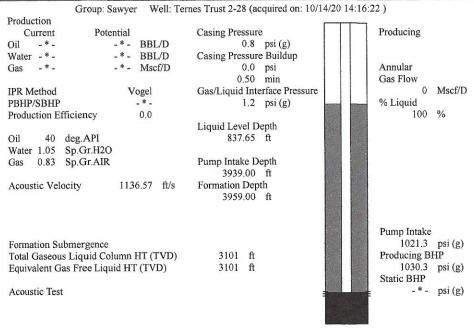

Re: Temporary Abandonment API 15-007-23073-00-00 TERNES TRUST 2-28 NE/4 Sec.28-30S-14W Barber County, Kansas