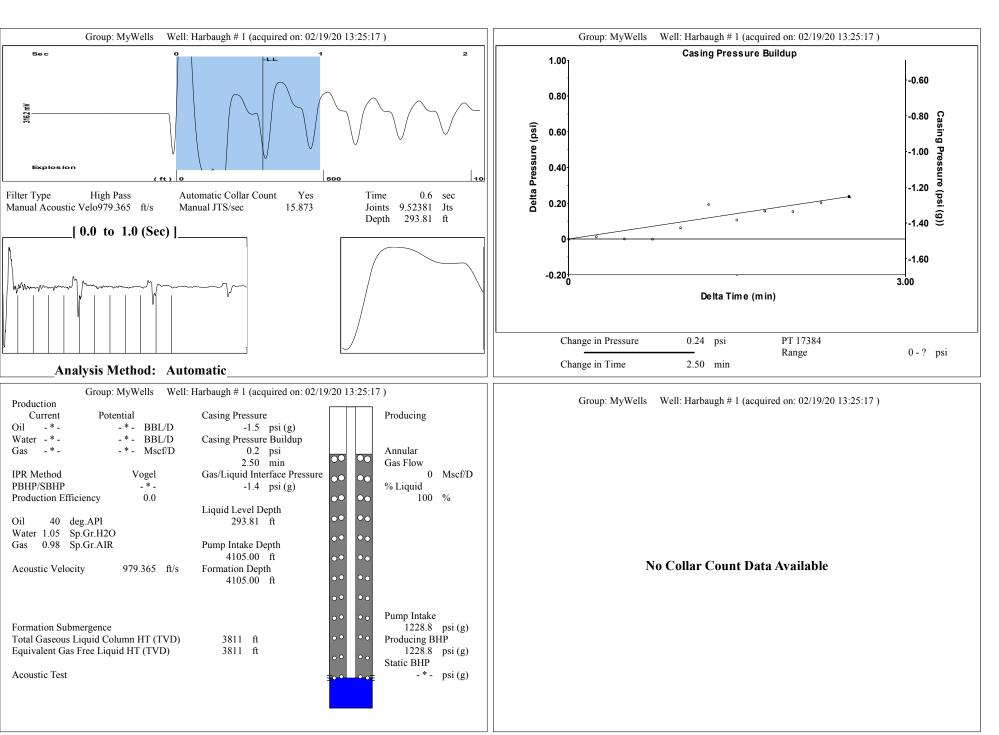

## **High Fluid Level**

Pursuant to K.A.R. 82-3-111, the well must be plugged, or returned to service, or obtain temporary abandonment status by 11/19/2020.

This deadline does NOT override any compliance deadline given to you in any Commission Order.