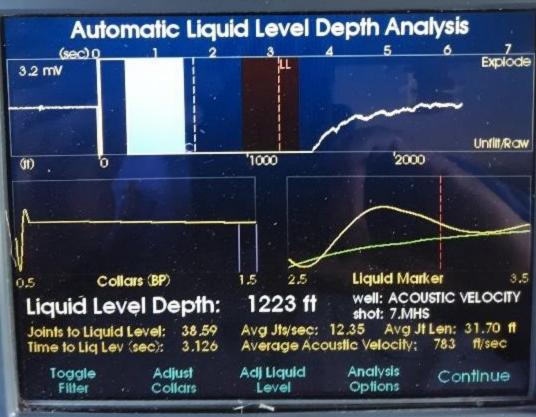

Re: Temporary Abandonment API 15-191-10891-00-00 HORTON 4 NW/4 Sec.15-35S-02E Sumner County, Kansas