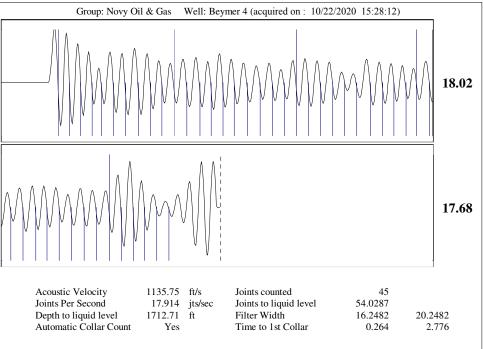

October 27, 2020

Michael Novy Novy Oil & Gas, Inc. PO BOX 559 GODDARD, KS 67052-0559

Re: Temporary Abandonment API 15-093-20255-00-00 BEYMER 4 SE/4 Sec.28-21S-35W Kearny County, Kansas