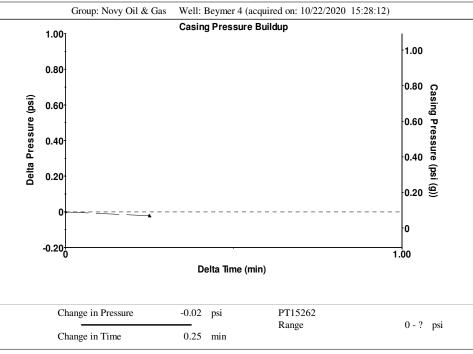

October 27, 2020

Michael Novy Novy Oil & Gas, Inc. PO BOX 559 GODDARD, KS 67052-0559

Re: Temporary Abandonment API 15-093-20255-00-00 BEYMER 4 SE/4 Sec.28-21S-35W Kearny County, Kansas