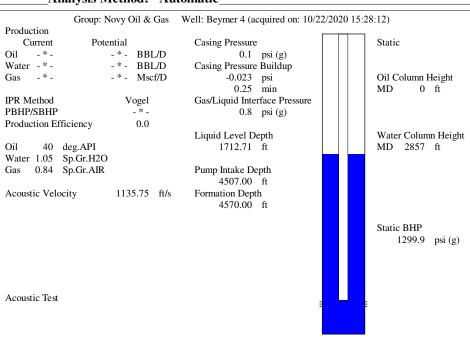

October 27, 2020

Michael Novy Novy Oil & Gas, Inc. PO BOX 559 GODDARD, KS 67052-0559

Re: Temporary Abandonment API 15-093-20255-00-00 BEYMER 4 SE/4 Sec.28-21S-35W Kearny County, Kansas