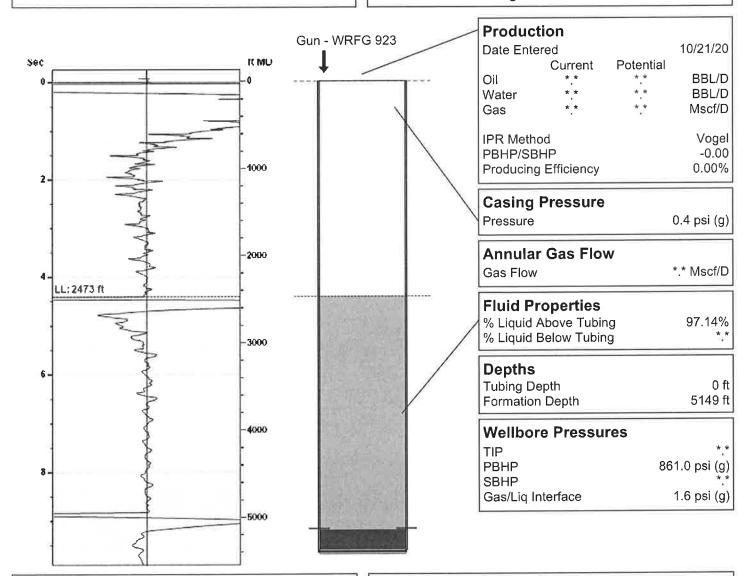

# (((ECHOMETER))) zimmerman 1-8 10/21/2020 01:31:25PM

**Liquid Level** 

2473 ft MD

Fluid Above Tubing Gas Free Above Tubing 2676 ft TVD 2599 ft TVD

78.03 Jts

#### 0.00% CO2 Surface Temp 70 deg F Bottomhole Temp 150 deg F 0.00% N2 0.00% H2S Pressure 0.4 psi (g) Gas Gravity 0.9220 Air = 11118 ft/s Acoustic Velocity 17.64 Jts/sec Joints Per Sec.

Calculated From Known Gas Specific Gravity

**Acoustic Velocity** 

Joints To Liquid