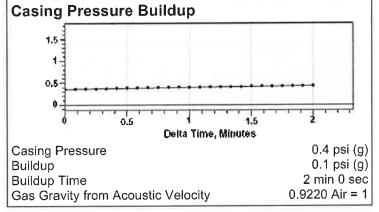

#### 0.00% CO2 Surface Temp 70 deg F Bottomhole Temp 150 deg F 0.00% N2 0.00% H2S Pressure 0.4 psi (g) Gas Gravity 0.9220 Air = 11118 ft/s Acoustic Velocity 17.64 Jts/sec Joints Per Sec.

Calculated From Known Gas Specific Gravity