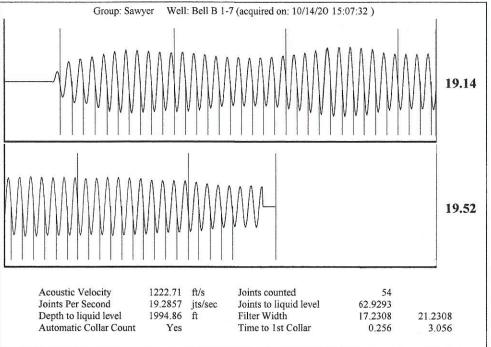

October 27, 2020

Loveness Mpanje F. G. Holl Company L.L.C. 9431 E CENTRAL STE 100 WICHITA, KS 67206-2563

Re: Temporary Abandonment API 15-007-23837-00-00 BELL "B" 1-7 SW/4 Sec.07-30S-13W Barber County, Kansas