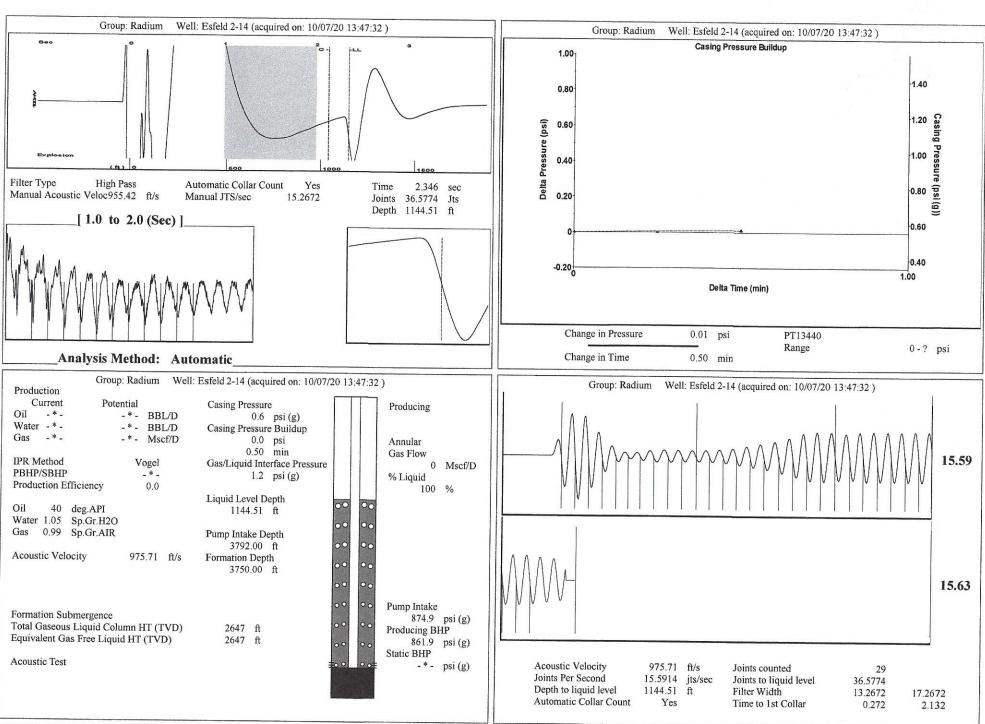

Re: Temporary Abandonment API 15-185-23513-00-02 ESFELD OWWO 2-14 SW/4 Sec.14-21S-14W Stafford County, Kansas