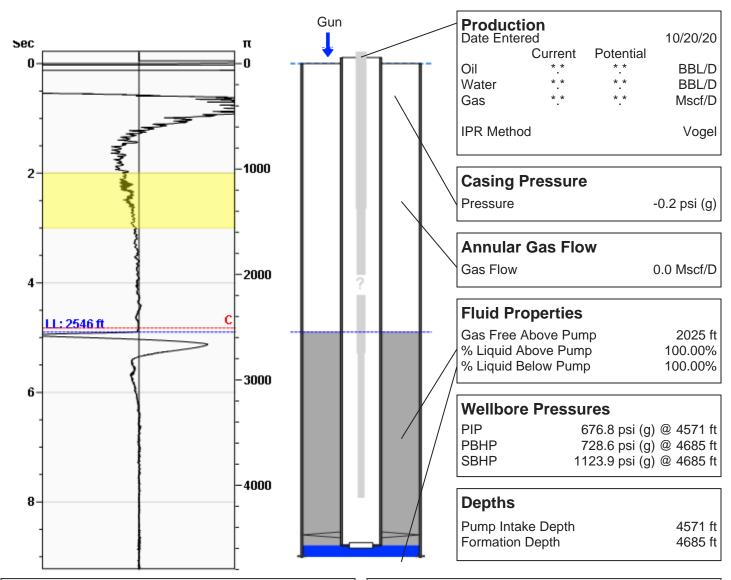

# (((ECHOMETER))) Celia South A5 10/20/2020 08:43:00AM

#### **WG** Unknown

Fluid Above Pump 2025 ft Liquid Level 2546 ft

Average Acoustic Velocity

Average Joints Per Sec.

Joints To Liquid

1040 ft/s
16.49 Jts/sec
80.77 Jts

## Casing Pressure Buildup

# No Pressure Acquired

Casing Pressure-0.2 psi (g)Buildup0.0 psi (g)Buildup Time0 secGas Gravity0.9373 Air = 1

### **Comments and Recommendations**

10-20-20 - Acoustic Test

Echometer Company 5001 Ditto Lane Wichita Falls, TX 76302 (940) 767-4334 info@echometer.com Conservation Division District Office No. 4 2301 E. 13th Street Hays, KS 67601-2651