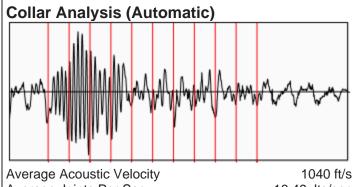

#### **WG** Unknown

Fluid Above Pump 2025 ft Liquid Level 2546 ft

Average Acoustic Velocity

Average Joints Per Sec.

Joints To Liquid

1040 ft/s
16.49 Jts/sec
80.77 Jts