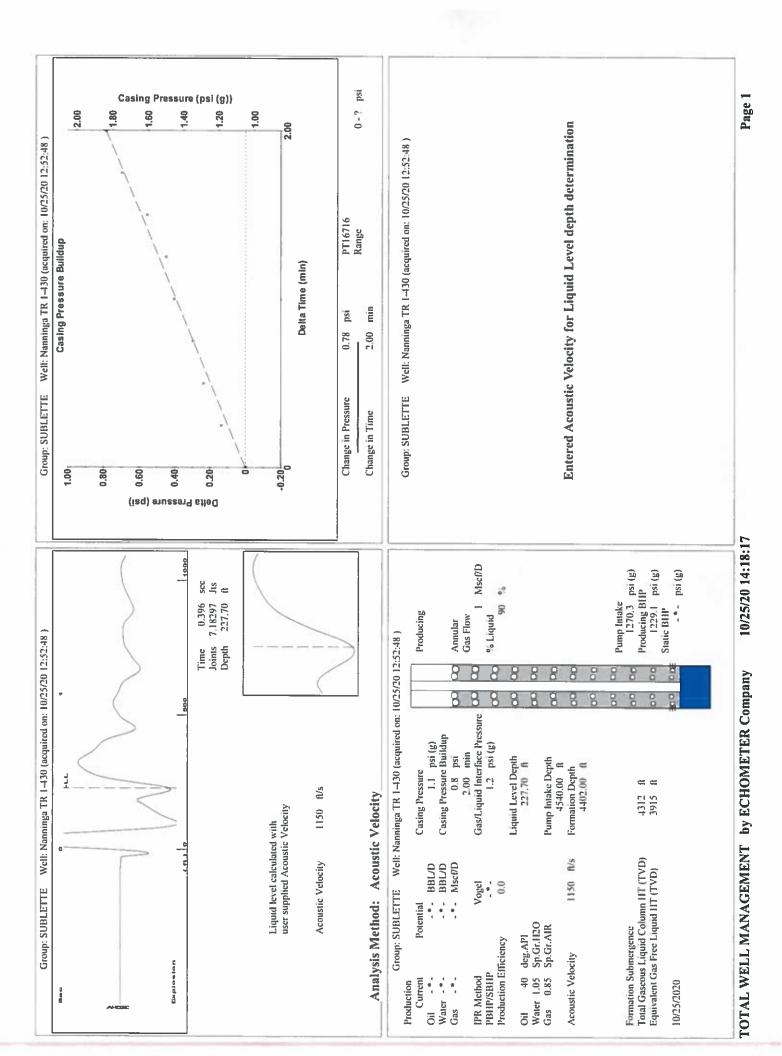

Re: Temporary Abandonment API 15-081-21404-00-00 NANNINGA TRUST 1-430 NW/4 Sec.30-30S-33W Haskell County, Kansas